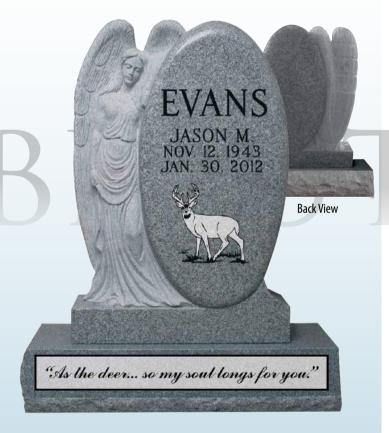

# Statue MONUMENTS

Each Statue Monument is artistically hand carved by a crew of talented stone-carving artisans with stand-out skills and meticulous attention to detail, because of this no two Statue Monuments will ever look alike!

Each Statue Monument is 100% unique! No two statues will ever look identical, even when they share the same model number. This is no mistake - as with all great artwork, the value of our Statue Monuments is directly related to their individual uniqueness that is created by the hands of our master carvers.