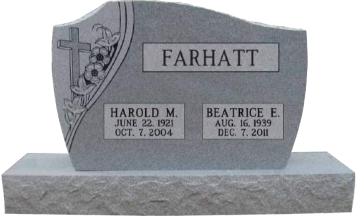

# Heirlaam MEMORIALS

A new spin on a traditional memorial! Heirloom Memorials combine the natural look of a special cut monument with the addition of designed sandblast artwork created to fit perfectly with the shape of your stone. Available in many colors!

#### **Heirloom Memorials**

These popular monuments are a beautiful combination of custom stone shapes with personalized finish work that fits perfectly with the shape of the stone.

**Die:** 2-6 x 0-6 x 2-0 **Base:** 3-6 x 1-0 x 0-6 pft, brp **Weight:** 763 lbs.