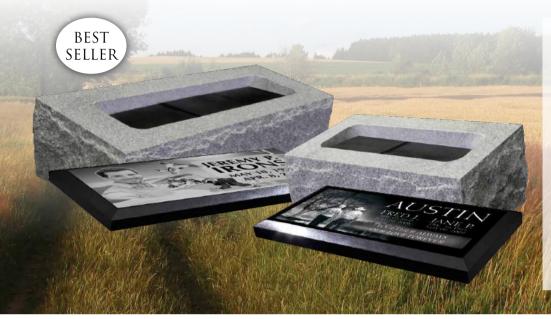

## Deluxe CREMATION BEVEL

Our 2 foot and 3 foot Cremation Bevel is the perfect solution if you are looking for a multiple cremation chamber set up. 2 foot bevel holds 2 plastic cremation urns, 3 foot holds 3 plastic cremation urns.

**SUPER GRAY BEVEL: 2-0 x 1-0 x 0-8/0-6** 

sawed top and bottom brp

chamber size: 1-7.5 x 0-6.75 x 0-6.5/5 **JET BLACK PLAQUE:** 2-0 x 1-0 x 0-1.5 P5

w/ 1/2" chamfer Weight: 230 lbs

**SUPER GRAY BEVEL:** 3-0 x 1-0 x 0-8/0-6

sawed top and bottom brp

chamber size: 2-4.5 x 0-6.75 x 0-6.5/5

**JET BLACK PLAQUE:** 3-0 x 1-0 x 0-1.5 P5

w/ 1/2" chamfer Weight: 340 lbs

#### DOUBLE CREMATION BEVEL

Providing You With Unlimited Options!