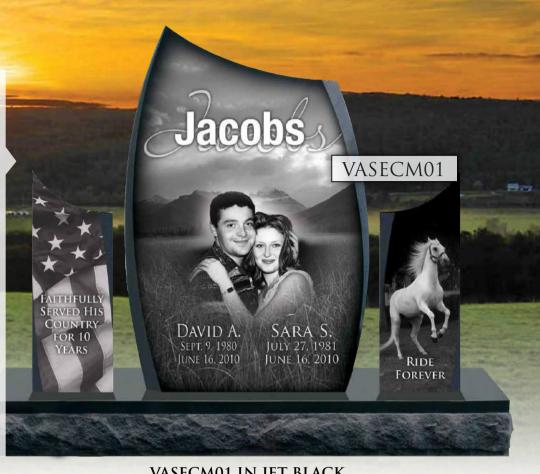

Transform any monument into a Cremation Memorial with a revolutionary cremation base option!

Turn an already beautiful Legacy Memorial into a stunning cremation memorial simply by adding matching cremation vases. These vases can be used both as a vase (hole on top) and a cremation chamber (core hole in bottom). Custom vases can be made to go with most Legacy Memorials.

#### VASECM01 IN JET BLACK

**Die:** 2-2 x 0-8 x 3-6 **Base:** 5-0 x 1-2 x 0-8, pft, 2"pmg, brp 2 Vases: 0-10 x 0-10 x 1-6 Chamber size: Weight: 2199 lbs.