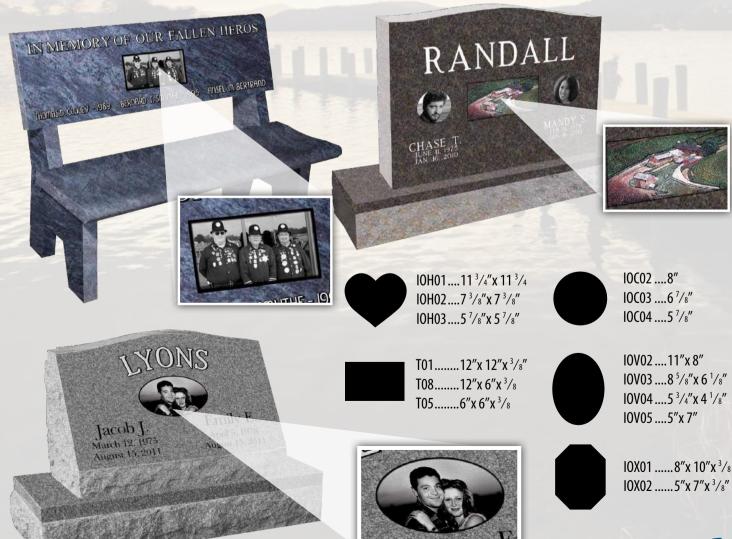

# Benches AND CHAIRS

Our granite benches are the most versatile item we carry! Benches are not just for your cemetery setting! They are also perfect for your home or garden landscape, donated to public parks, schools hospitals, banks and more. Honor your loved one anywhere that is meaningful to you or was to them!

#### WITH SO MANY OPTIONS, THIS **BENCH IS** YOUR ANSWER!

These versatile benches were designed for cremation but can also be used as a traditional bench memorial. Jet Black doors can be laser etched; and bench supports have room for endless laser designs or sandblast carvings!

# KENNEDY Gi

CMBC05 CMBC04

| CMBC01, CMBC03,<br>CMBC04, CMBC05<br>Sizes Available | WEIGHT   |
|------------------------------------------------------|----------|
| Overall size: 3-0 x 1-1 x 1-8                        | 639 lbs. |
| Overall size: 3-6 x 1-1 x 1-8                        | 842 lbs. |
| Overall size: 4-0 x 1-1 x 1-8                        | 984 lbs. |

CMBC03

Cremation Options! Many of our benches can also be used as cremation memorials. Look for our Cremation Memorials logo on certain bench models and speak to your memorial specialists about cremation chambers before you place your order.