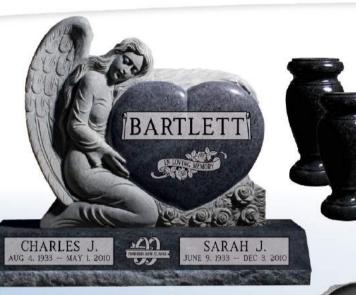

# Statue MONUMENTS

Each Statue Monument is artistically hand carved by a crew of talented stone-carving artisans with stand-out skills and meticulous attention to detail, because of this no two Statue Monuments will ever look alike!

Each Statue Monument is 100% unique! No two statues will ever look identical, even when they share the same model number. This is no mistake - as with all great artwork, the value of our Statue Monuments is directly related to their individual uniqueness that is created by the hands of our master carvers.