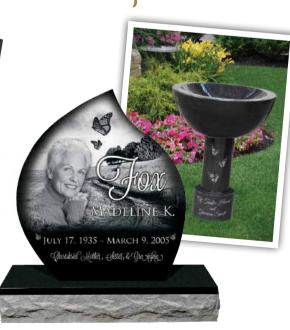

# Jamparian in a series of the s

Our line of Companion Pieces were thoughtfully designed to go with out exquisite line of Statue Monuments, Legacy Memorials, Plura Memorials and even basic Serp Tops and Markers. They also make great stand alone pieces! Add an extra touch of beauty to any setting.

#### BIRD BATHS

Bring in a touch of nature when choosing any of our beautiful bird baths. They are the perfect addition to any memorial setting or home garden!