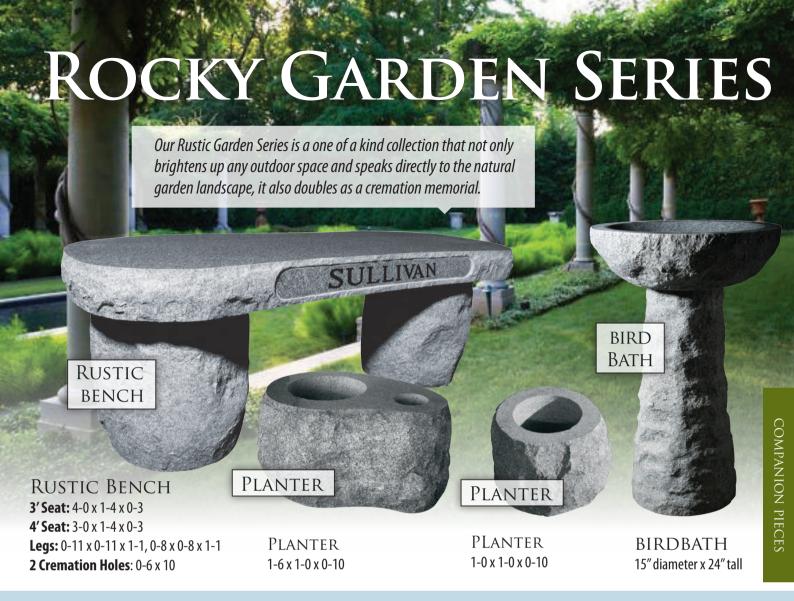

# Jamparian in a series of the s

Our line of Companion Pieces were thoughtfully designed to go with out exquisite line of Statue Monuments, Legacy Memorials, Plura Memorials and even basic Serp Tops and Markers. They also make great stand alone pieces! Add an extra touch of beauty to any setting.

#### BIRD BATHS

Bring in a touch of nature when choosing any of our beautiful bird baths. They are the perfect addition to any memorial setting or home garden!

#### GARDEN PLANTERS

PL02F: 1-3 x 0-10 x 1-1 Weight: 211 lbs.

PL02: 1-3 x 0-10 x 1-1 Weight: 211 lbs.

PL04: 1-0 x 1-0 x 0-10 Weight: 156 lbs.

Planter02: 0-10 x 0-10 x 1-0 Weight: 125 lbs.

Better Together! Polished granite planters fit perfectly with any premium polished monument. Rocky Planters are part our Rocky Garden Series and go perfectly with the Rocky Bench and Rocky Bird Bath, both shown on page 59.