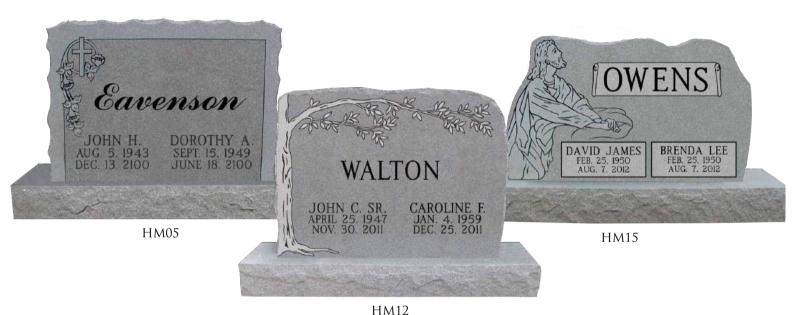

| Models shown                                                                                           | WEIGHT   |
|--------------------------------------------------------------------------------------------------------|----------|
| <b>HM08</b> DIE: 2-6 x 0-6 x 2-0 P2<br>sawn vase area, cored w/ weep<br>BASE: 3-6 x 1-0 x 0-6 pft, brp | 763 lbs. |
| <b>HM02</b> DIE: 2-6 x 0-6 x 2-4 P2<br>BASE: 3-6 x 1-0 x 0-6 pft, brp                                  | 837 lbs. |
| <b>HM11</b> DIE: 2-0 x 0-6 x 2-0 P2<br>BASE: 3-0 x 1-0 x 0-6 pft, brp                                  | 628 lbs. |
| <b>HM13</b> DIE: 1-8 x 0-6 x 1-8 P2<br>Base: 2-2 x 1-0 x 0-6 pft, brp                                  | 444 lbs. |

AUGUST 21, 2011 Our Sweet Baby

**EMMA JOY** HECKELS

WITH LASER ETCHING

**HM11** 

**HM13** 

The Att White State of the

Die: 3-0 x 0-6 x 2-0, P2 Base: 4-0 x 1-0 x 0-6 pft, brp Weight: 867 lbs.

|                |                                                                       | The second second |             |
|----------------|-----------------------------------------------------------------------|-------------------|-------------|
| はない。           | Models shown                                                          | WEIGHT            | N. C.       |
| お か と か で      | <b>HM05</b> DIE: 3-0 x 0-6 x 2-0 P2<br>BASE: 4-0 x 1-0 x 0-6 pft, brp | 897 lbs.          | 100         |
| And the second | <b>HM12</b> DIE: 3-0 x 0-6 x 2-2 P2<br>BASE: 4-0 x 1-0 x 0-6 pft, brp | 987 lbs.          |             |
| STORY PROPERTY | <b>HM16</b> DIE: 3-0 x 0-6 x 2-0 P2<br>BASE: 4-0 x 1-0 x 0-6 pft, brp | 897 lbs.          | Manual Land |
| Seesilanhana   | <b>HM15</b> DIE: 3-6 x 0-6 x 2-0 P2<br>BASE: 4-6 x 1-0 x 0-6 pft, brp | 987 lbs.          |             |
| The Laboratory | <b>HM18</b> DIE: 3-0 x 0-6 x 2-0 P2<br>BASE: 4-0 x 1-0 x 0-6 pft, brp | 897 lbs.          |             |