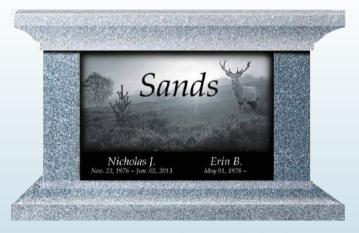

STS004 in SD Pink **Slant:** 3-0 x 0-10 x 1-6 **Base:** 4-6 x 1-2 x 0-8 with carving Column: 0-8 x 0-8 x 2-2 Available in other colors.

Personalize A SLANT!

Endless Affection TM · LASER SERIES

Our line of Endless Affection™ laser etchings allow you to capture the legacy of a life once lived. Whether it be a single photograph, a series of photos, or a stock scene from our selection of over 50 scenes, our designers will create a unique and ultra-personalized tribute specifically designed for and about your loved one.

#### Every Life has a Story to Tell

Our Endless Affection™ Laser Series allows you to capture the legacy of a life once lived. Whether it be a single special photograph, or a series of photos or a special scene of your choice, our designers will create a unique and ultra-personalized tribute specifically designed for and about your loved one.