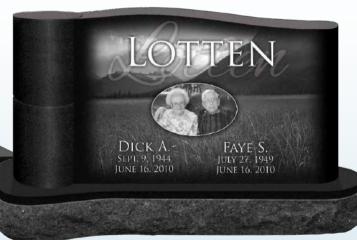

#### Every Life has a Story to Tell

Our Endless Affection™ Laser Series allows you to capture the legacy of a life once lived. Whether it be a single special photograph, or a series of photos or a special scene of your choice, our designers will create a unique and ultra-personalized tribute specifically designed for and about your loved one.

#### Tell the Story of a Life in 4 Easy Steps

- 1. Select favorite photos, mementos, quotes or a special scene that signifies the life of your loved one.
- 2. Choose a memorial and a memorial size.
- 3. Provide photographic elements and ideas. A skilled designer the create a detailed proof of your artwork You will then see a proof of the final layout of your stone.
- 4. Once the proof is approved, our laser artist will turn your artwork into a truly unique, ultrapersonalized memorial that will be admired for generations to come.