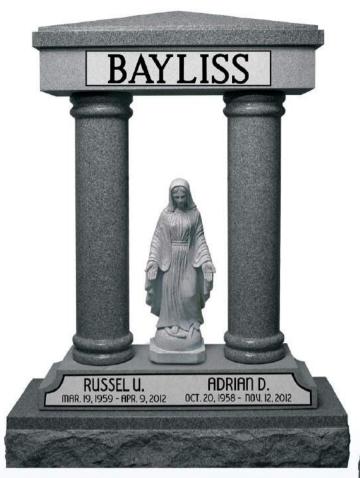

#### PILLAR01

Cap: 3-4 x 1-0 x 0-6 apex, P5 Sub Cap: 3-2 x 0-10 x 0-6

2 Columns: 0-9 x 0-9 x 3-4, round

Sub Base: 3-4 x 1-0 x 0-6 Base: 4-0 x 1-4 x 0-8 pft, 2" pmq, brp

Shown in Jet Black

#### PILLAR02

Cap: 3-6 x 1-0 x 1-0 2 Columns: 0-9 x 0-9 x 3-6

**Sub Base:** 3-4 x 1-0 x 0-6 **Base:** 4-6 x 1-2 x 0-8 pft, 2" pmg, brp

See page 56 for more information about our statues.

Shown in Jet Black and Super Gray

#### Granite Statues

The ultimate accessory! Another great feature within this monument series is that many models such as our PILLAR01 and PIL-LAR02 are built as perfect vessels for our fine line of granite statues. We can create just about any statue given enough details and photos!