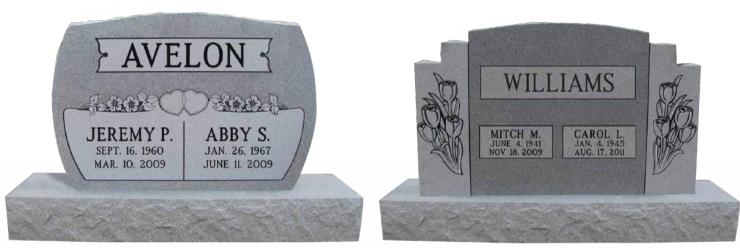

----|-------------|
| はない。           | Models shown                                                          | WEIGHT            | N. C.       |
| お か と か で      | <b>HM05</b> DIE: 3-0 x 0-6 x 2-0 P2<br>BASE: 4-0 x 1-0 x 0-6 pft, brp | 897 lbs.          | 100         |
| And the second | <b>HM12</b> DIE: 3-0 x 0-6 x 2-2 P2<br>BASE: 4-0 x 1-0 x 0-6 pft, brp | 987 lbs.          |             |
| STORY PROPERTY | <b>HM16</b> DIE: 3-0 x 0-6 x 2-0 P2<br>BASE: 4-0 x 1-0 x 0-6 pft, brp | 897 lbs.          | Manual Land |
| Seesilanhana   | <b>HM15</b> DIE: 3-6 x 0-6 x 2-0 P2<br>BASE: 4-6 x 1-0 x 0-6 pft, brp | 987 lbs.          |             |
| The Laboratory | <b>HM18</b> DIE: 3-0 x 0-6 x 2-0 P2<br>BASE: 4-0 x 1-0 x 0-6 pft, brp | 897 lbs.          |             |









HM16 HM18





HM22



**HM24 HM27** 

|   | Models shown                                                          | WEIGHT   | HM06                                                                                               |
|---|-----------------------------------------------------------------------|----------|----------------------------------------------------------------------------------------------------|
|   | <b>HM17</b> DIE: 3-0 x 0-6 x 2-0 P2<br>BASE: 4-0 x 1-0 x 0-6 pft, brp | 897 lbs. | WENTEL                                                                                             |
|   | <b>HM22</b> DIE: 3-6 x 0-6 x 2-4 P2<br>BASE: 4-6 x 1-0 x 0-6 pft, brp | 987 lbs. | ERVIN L. MYRA A. FEB. 15, 1902 JUNE 16, 1904                                                       |
|   | <b>HM21</b> DIE: