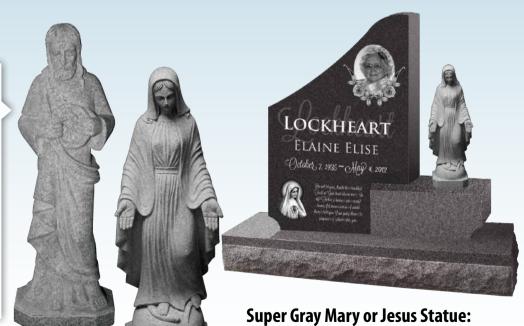

# Statue MONUMENTS

Each Statue Monument is artistically hand carved by a crew of talented stone-carving artisans with stand-out skills and meticulous attention to detail, because of this no two Statue Monuments will ever look alike!

Each Statue Monument is 100% unique! No two statues will ever look identical, even when they share the same model number. This is no mistake - as with all great artwork, the value of our Statue Monuments is directly related to their individual uniqueness that is created by the hands of our master carvers.

#### Granite Statues

The ultimate accessory! Another great feature within this monument series is that many models such as our PILLAR01 and PIL-LAR02 are built as perfect vessels for our fine line of granite statues. We can create just about any statue given enough details and photos!

#### PLU08

**Die**: 2-0 x 0-8 x 3-0 P5

Base: 6-6 x 1-2 x 0-8 pft, 2" pmg, brp

2 Wings: 1-10 x 0-6 x 1-10

Weight: 2077 lbs.

LOCKHEART ELAINE ELISE October, 7, 1935 ~ May 4, 2012

Shown in Night Black and Super Gray