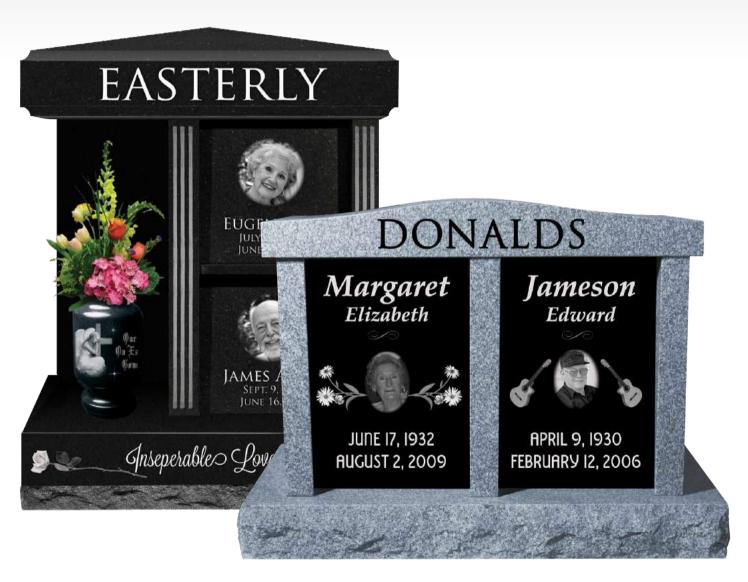

# rematian SOLUTIONS

It's what's above ground that matters! When opting for cremation, keep in mind that cremation is just a prelude to memorialization. Whether you are planning for a loved one, or your own memorialization, it is important to remember that opting for cremation does not eliminate the need to be memorialized - everyone deserves their name in granite forever!

#### CC4D

**Top:** 2-8 x 1-4 x 0-4 **Back:** 2-6 x 0-1 x 3-1

**Sides & Center:** 0-2 x 1-1 x 3-1 **4 Doors:** 1-0.75 x 0-.75 x 1-6

Base: 3-3 x 1-6 x 0- 4 pft, brp

**Chamber size:** 12" x 11" x 18" **Weight:** 1010 lbs.