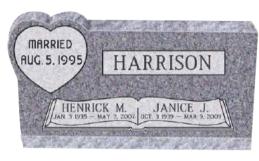

STACKED HEART IN JET BLACK

MT07 IN JET BLACK

MT01 IN JET BLACK

| Models shown at left                                                                  | WEIGHT    |
|---------------------------------------------------------------------------------------|-----------|
| STK. HRT DIE: 2-6 x 0-6 x 3-8 special cut<br>BASE: 3-6 x 1-0 x 0-6 pft, 1.5" pmg, brp | 1263 lbs. |
| STK. HRT DIE: 2-6 x 0-8 x 3-8 special cut<br>BASE: 3-6 x 1-2 x 0-8 pft, 2" pmg, brp   | 1761 lbs. |
| FLAG DIE: 2-4 x 0-6 x 3-0 special cut<br>BASE: 3-0 x 1-0 x 0-6 pft, 1.5" pmg, brp     | 947 lbs.  |
| FLAG DIE: 2-6 x 0-8 x 3-6 special cut<br>BASE: 3-6 x 1-2 x 0-8 pft, 2" pmg, brp       | 1761 lbs. |
| 0V04 DIE: 2-0 x 0-6 x 2-4 special cut<br>BASE: 2-10 x 1-0 x 0-6 pft, 1.5" pmg, brp    | 747 lbs.  |
| OVO4 DIE: 2-6 x 0-6 x 3-0 special cut<br>BASE: 3-6 x 1-0 x 0-6 pft, 1.5" pmg, brp     | 1002 lbs. |
| MT07 DIE: 30- x 0-6 x 3-0 special cut<br>BASE: 3-6 x 1-0 x 0-6 pft, 1.5" pmg, brp     | 1002 lbs. |
| MT07 DIE: 3-6 x 0-6 x 3-6 special cut<br>BASE: 4-6 x 1-0 x 0-6 pft, 1.5" pmg, brp     | 1519 lbs. |
| BR02 DIE: 1-6 x 0-6 x 2-0 P5<br>BASE: 2-10 x 1-0 x 0-6 pft, 1.5" pmg, brp             | 581 lbs.  |
| MT01 DIE: 3-0 x 0-6 x 3-6 P2, brp<br>BASE: 4-0 x 1-0 x 0-6 pft, 1.5" pmg, brp         | 1573 lbs. |