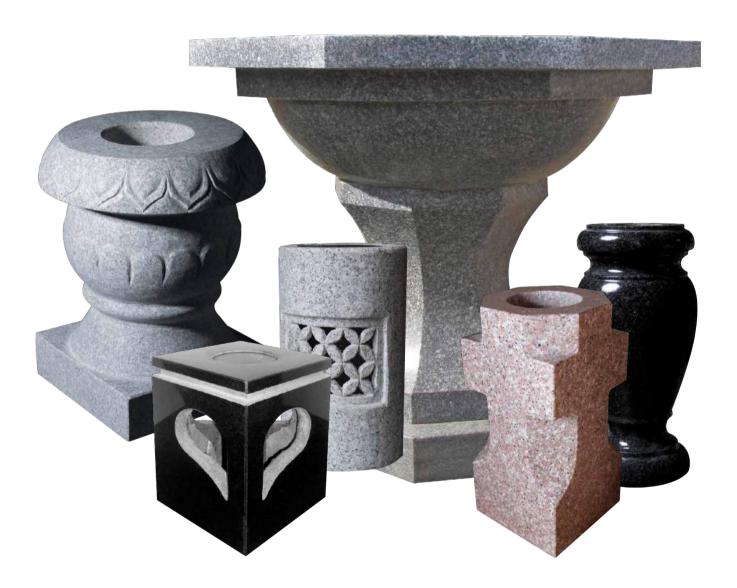

# Jamparian in a series of the s

Our line of Companion Pieces were thoughtfully designed to go with out exquisite line of Statue Monuments, Legacy Memorials, Plura Memorials and even basic Serp Tops and Markers. They also make great stand alone pieces! Add an extra touch of beauty to any setting.

#### GRANITE VASES

Timeless Vase

**Heart Vase** 

Classic Turned Vase

**Square Tapered Vase** 

Laserable Vase

Laserable Vase! Add a Jet Black laser etched vase to any monument and create a more finished look!

#### BIRD BATHS

Bring in a touch of nature when choosing any of our beautiful bird baths. They are the perfect addition to any memorial setting or home garden!

#### GARDEN PLANTERS

PL02F: 1-3 x 0-10 x 1-1 Weight: 211 lbs.

PL02: 1-3 x 0-10 x 1-1 Weight: 211 lbs.

PL04: 1-0 x 1-0 x 0-10 Weight: 156 lbs.

Planter02: 0-10 x 0-10 x 1-0 Weight: 125 lbs.

Better Together! Polished granite planters fit perfectly with any premium polished monument. Rocky Planters are part our Rocky Garden Series and go perfectly with the Rocky Bench and Rocky Bird Bath, both shown on page 59.