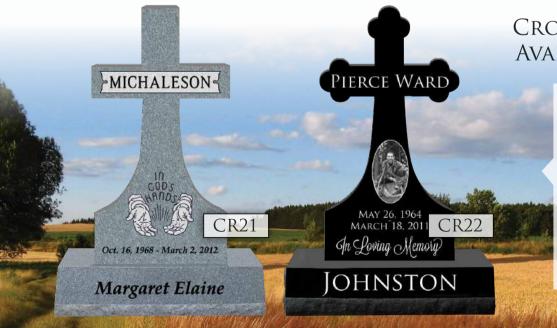

#### **CROSS MONUMENTS:** AVAILABLE IN 2 SIZES

#### **SMALL**

Die: 1-8 x 0-6 x 3-0 P5 Base: 2-6 x 1-2 x 0-6 pft, 4.5" bev. ft. pol. Weight: 789 lbs. **LARGE** 

Die: 1-10 x 0-6 x 3-6 P5 Base: 3-0 x 1-2 x 0-6 pft, 4.5" bev. ft. pol. Weight: 930 lbs.

BASE: 2-10 x 1-0 x 0-6,1.5" pmg, brp Weight: 795 lbs.