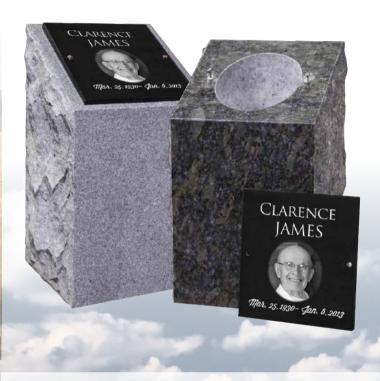

# rematian SOLUTIONS

It's what's above ground that matters! When opting for cremation, keep in mind that cremation is just a prelude to memorialization. Whether you are planning for a loved one, or your own memorialization, it is important to remember that opting for cremation does not eliminate the need to be memorialized - everyone deserves their name in granite forever!

#### CC4D

**Top:** 2-8 x 1-4 x 0-4 **Back:** 2-6 x 0-1 x 3-1

**Sides & Center:** 0-2 x 1-1 x 3-1 **4 Doors:** 1-0.75 x 0-.75 x 1-6

Base: 3-3 x 1-6 x 0- 4 pft, brp

**Chamber size:** 12" x 11" x 18" **Weight:** 1010 lbs.

Top view urns on two levels

#### CRH1404

Back: 2-6 x 0-6 x 1-8 Cap: 2-8 x 1-2 x 0-4

**Supports**: 0-2 x 1-1 x 1-6

Base: 3-0 x 1-6 x 0-4 Door: 2-1 x 0-.75 x 1-6 **Chamber size:** 30" x 10.5" x 20" **Weight:** 660 lbs.

Top view