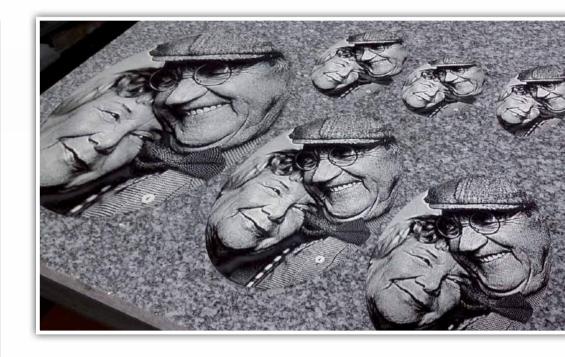

#### Every Life has a Story to Tell

Our Endless Affection™ Laser Series allows you to capture the legacy of a life once lived. Whether it be a single special photograph, or a series of photos or a special scene of your choice, our designers will create a unique and ultra-personalized tribute specifically designed for and about your loved one.

#### Tell the Story of a Life in 4 Easy Steps

- 1. Select favorite photos, mementos, quotes or a special scene that signifies the life of your loved one.
- 2. Choose a memorial and a memorial size.
- 3. Provide photographic elements and ideas. A skilled designer the create a detailed proof of your artwork You will then see a proof of the final layout of your stone.
- 4. Once the proof is approved, our laser artist will turn your artwork into a truly unique, ultrapersonalized memorial that will be admired for generations to come.

#### Turn this...

#### INTO THIS!