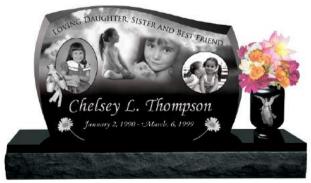

#### Every Life has a Story to Tell

Our Endless Affection™ Laser Series allows you to capture the legacy of a life once lived. Whether it be a single special photograph, or a series of photos or a special scene of your choice, our designers will create a unique and ultra-personalized tribute specifically designed for and about your loved one.

#### Tell the Story of a Life in 4 Easy Steps

- 1. Select favorite photos, mementos, quotes or a special scene that signifies the life of your loved one.
- 2. Choose a memorial and a memorial size.
- 3. Provide photographic elements and ideas. A skilled designer the create a detailed proof of your artwork You will then see a proof of the final layout of your stone.
- 4. Once the proof is approved, our laser artist will turn your artwork into a truly unique, ultrapersonalized memorial that will be admired for generations to come.