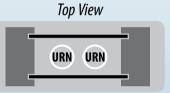

#### CC4D

**Top:** 2-8 x 1-4 x 0-4 **Back:** 2-6 x 0-1 x 3-1

**Sides & Center:** 0-2 x 1-1 x 3-1 **4 Doors:** 1-0.75 x 0-.75 x 1-6

Base: 3-3 x 1-6 x 0- 4 pft, brp

**Chamber size:** 12" x 11" x 18" **Weight:** 1010 lbs.

Top view urns on two levels