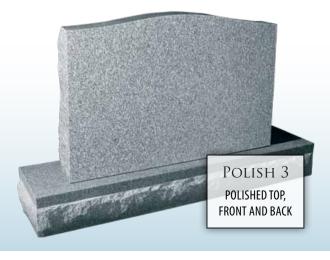

# Standard COLLECTION

Standard Serp Tops have withstood the test of time. With our wide variety of sizes, polishes and top designs you an rest assured; we have the standard memorial you need.

**CHOOSE YOUR** POLISH!

### STANDARD TOP DESIGNS ONE HALF SERP TOP SERP TOP THREE QUARTERS **ROOF TOP** SERP TOP OVAL TOP ONE HALF OVAL TOP ONE HALF **ROOF TOP** FLAT TOP

48 your memories, love & legacy...