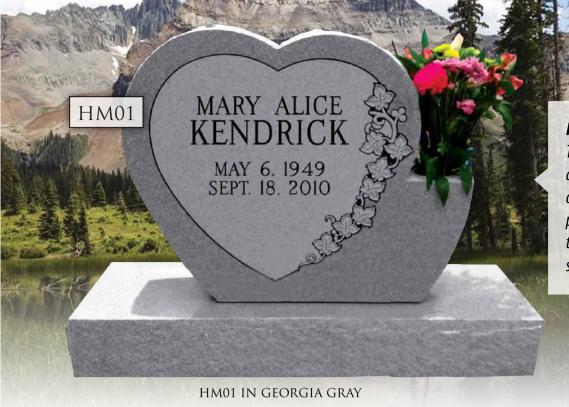

# Heirlaam MEMORIALS

A new spin on a traditional memorial! Heirloom Memorials combine the natural look of a special cut monument with the addition of designed sandblast artwork created to fit perfectly with the shape of your stone. Available in many colors!

#### **Heirloom Memorials**

These popular monuments are a beautiful combination of custom stone shapes with personalized finish work that fits perfectly with the shape of the stone.

**Die:** 2-6 x 0-6 x 2-0 **Base:** 3-6 x 1-0 x 0-6 pft, brp **Weight:** 763 lbs.