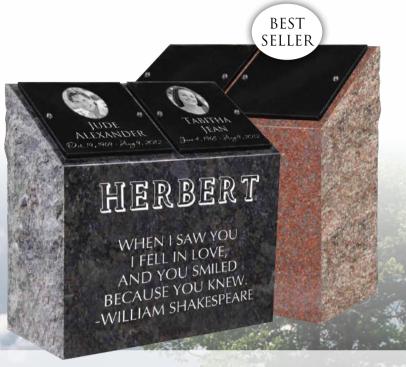

# rematian SOLUTIONS

It's what's above ground that matters! When opting for cremation, keep in mind that cremation is just a prelude to memorialization. Whether you are planning for a loved one, or your own memorialization, it is important to remember that opting for cremation does not eliminate the need to be memorialized - everyone deserves their name in granite forever!

#### CC4D

**Top:** 2-8 x 1-4 x 0-4 **Back:** 2-6 x 0-1 x 3-1

**Sides & Center:** 0-2 x 1-1 x 3-1 **4 Doors:** 1-0.75 x 0-.75 x 1-6

Base: 3-3 x 1-6 x 0- 4 pft, brp

**Chamber size:** 12" x 11" x 18" **Weight:** 1010 lbs.

Top view urns on two levels

#### CRH1404

Back: 2-6 x 0-6 x 1-8 Cap: 2-8 x 1-2 x 0-4

**Supports**: 0-2 x 1-1 x 1-6

Base: 3-0 x 1-6 x 0-4 Door: 2-1 x 0-.75 x 1-6 **Chamber size:** 30" x 10.5" x 20" **Weight:** 660 lbs.

Top view