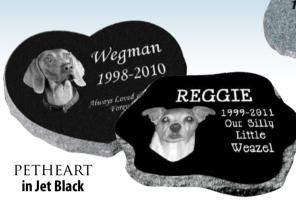

#### PET MEMORIALS

We love our pets and consider them members of our family. We celebrate our pets' birthdays, confide in our animals and carry pictures of them in our wallets. So when a beloved pet dies, it's not unusual to feel overwhelmed by the intensity of your sorrow. We provide a variety of pet memorials and finish work options. Simply choose your favorite photos and memorial and we'll take care of the rest.

#### PET MEMORIAL TILES

Tiles are a beautiful tribute to a lost pet and can be displayed anywhere!