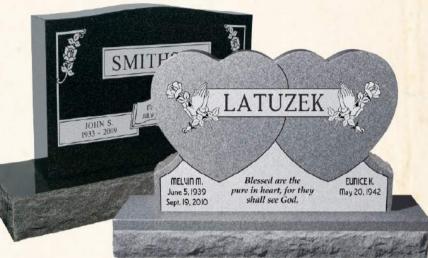

## Everything

IN THIS WORLD CHANGES ... EXCEPT YOUR LEGACY

The personalization of a monument is not only how it is sandblasted or etched, it is also in the fundamental form and color of the stone itself. You will find this beauty in each and every one of our Legacy Memorial models.

Differentiate yourself with a Legacy Memorial.

WEIGHT

880 lbs.

1055 lbs.

1473 lbs.

Models shown above

BASE: 2-10 x 1-0 x 0-6 pft, 1.5" pmg brp

BASE: 3-0 x 1-0 x 0-6 pft, 1.5" pmg brp