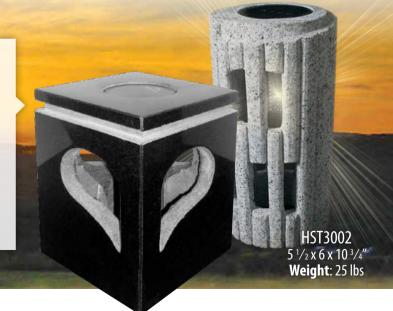

#### SOLAR LIGHTS

HST2002  $7^{3}/_{4} \times 7^{3}/_{4} \times 9^{1}/_{2}"$ Weight: 25 lbs

HST3060  $7^{3}/_{4} \times 9^{1}/_{2} \times 11''$ Weight: 25 lbs

HST3005  $7 \times 7 \times 9^{1/2}$ " Weight: 25 lbs

HST2007  $4^{3}/_{4} \times 4^{3}/_{4} \times 7^{3}/_{4}"$ Weight: 25 lbs

HST3003  $5^{1}/_{2} \times 6 \times 10^{3}/_{4}$ " Weight: 25 lbs

HST2004 5 1/2 x 5 1/2 x 11 3/4" Weight: 25 lbs

HST1001  $4^{3}/_{4} \times 4^{3}/_{4} \times 7^{3}/_{4}''$ Weight: 25 lbs