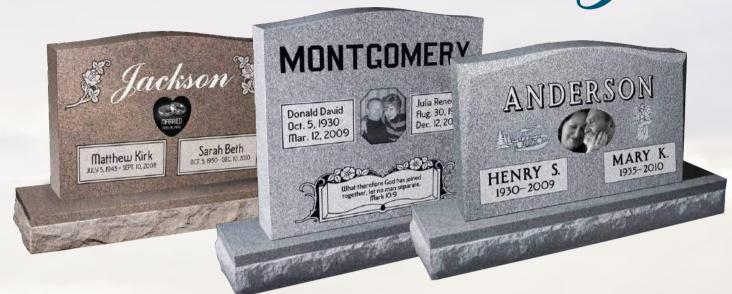

# Statue MONUMENTS

Each Statue Monument is artistically hand carved by a crew of talented stone-carving artisans with stand-out skills and meticulous attention to detail, because of this no two Statue Monuments will ever look alike!

Each Statue Monument is 100% unique! No two statues will ever look identical, even when they share the same model number. This is no mistake - as with all great artwork, the value of our Statue Monuments is directly related to their individual uniqueness that is created by the hands of our master carvers.