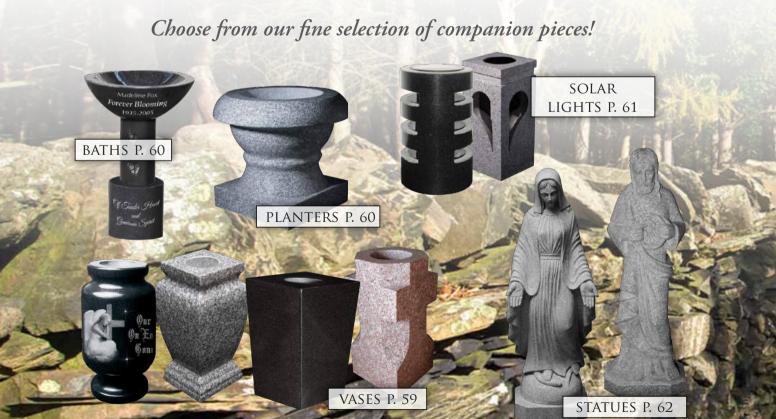

# Jamparian in a series of the s

Our line of Companion Pieces were thoughtfully designed to go with out exquisite line of Statue Monuments, Legacy Memorials, Plura Memorials and even basic Serp Tops and Markers. They also make great stand alone pieces! Add an extra touch of beauty to any setting.

#### GRANITE VASES

Timeless Vase

**Heart Vase** 

Classic Turned Vase

**Square Tapered Vase** 

Laserable Vase

Laserable Vase! Add a Jet Black laser etched vase to any monument and create a more finished look!

#### BIRD BATHS

Bring in a touch of nature when choosing any of our beautiful bird baths. They are the perfect addition to any memorial setting or home garden!

#### GARDEN PLANTERS

PL02F: 1-3 x 0-10 x 1-1 Weight: 211 lbs.

PL02: 1-3 x 0-10 x 1-1 Weight: 211 lbs.

PL04: 1-0 x 1-0 x 0-10 Weight: 156 lbs.

Planter02: 0-10 x 0-10 x 1-0 Weight: 125 lbs.

Better Together! Polished granite planters fit perfectly with any premium polished monument. Rocky Planters are part our Rocky Garden Series and go perfectly with the Rocky Bench and Rocky Bird Bath, both shown on page 59.

#### SOLAR LIGHTS

HST2002  $7^{3}/_{4} \times 7^{3}/_{4} \times 9^{1}/_{2}"$ Weight: 25 lbs

HST3060  $7^{3}/_{4} \times 9^{1}/_{2} \times 11''$ Weight: 25 lbs

HST3005  $7 \times 7 \times 9^{1/2}$ " Weight: 25 lbs