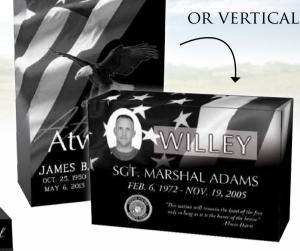

#### MAKE IT VERTICAL!

#### The Benefit of Vertical

RT06 IN JET BLACK

Vertical monuments stand out more in a cemetery. Their size allows you to place a double monument on a single setting!

HS04 IN CARNATION PINK

CT01 IN SUPER GRAY