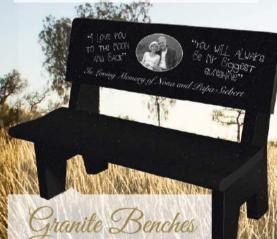

# Benches AND CHAIRS

Our granite benches are the most versatile item we carry! Benches are not just for your cemetery setting! They are also perfect for your home or garden landscape, donated to public parks, schools hospitals, banks and more. Honor your loved one anywhere that is meaningful to you or was to them!

#### WITH SO MANY OPTIONS, THIS **BENCH IS** YOUR ANSWER!

These versatile benches were designed for cremation but can also be used as a traditional bench memorial. Jet Black doors can be laser etched; and bench supports have room for endless laser designs or sandblast carvings!