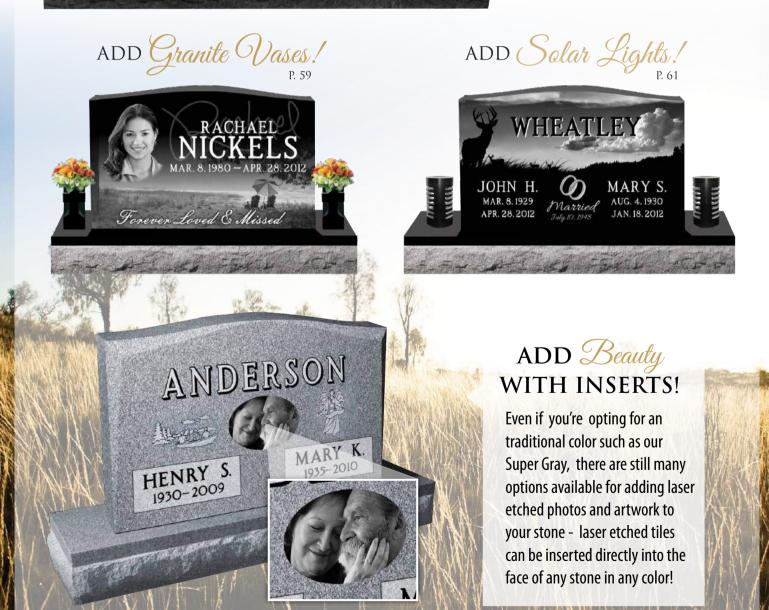

#### GRANITE VASES

Timeless Vase

**Heart Vase** 

Classic Turned Vase

**Square Tapered Vase** 

Laserable Vase

Laserable Vase! Add a Jet Black laser etched vase to any monument and create a more finished look!

#### SOLAR LIGHTS

HST2002  $7^{3}/_{4} \times 7^{3}/_{4} \times 9^{1}/_{2}"$ Weight: 25 lbs

HST3060  $7^{3}/_{4} \times 9^{1}/_{2} \times 11''$ Weight: 25 lbs

HST3005  $7 \times 7 \times 9^{1/2}$ " Weight: 25 lbs

#### A BRIGHT IDEA!

Granite solar lights are low maintenance, energy efficient and made out of 100% granite. The nickel metal hydroid battery charges by day and powers the included LED light by night. A built in sensor will power off the light automatically. You can also use the switch within the unit to turn the light on and off as you desire. Replacement solar lights available.

Enhance the memorial of a **loved one** with our line of solar lights, now available in Jet Black and Super Gray. A wonderful addition to any memorial, our solar powered granite lights soak up the sun's rays during the day, then shine bright like a beacon through the night.