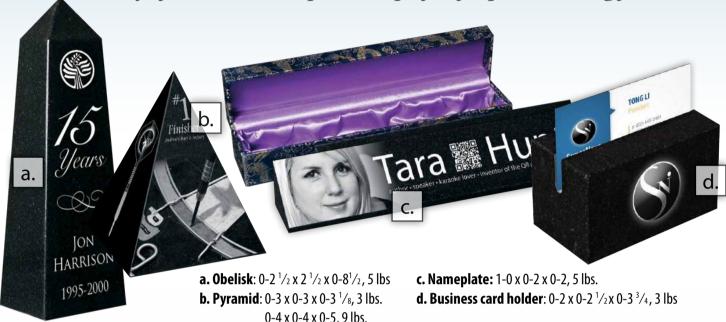

# Laser-avec SMALL ITEMS

High Quality Small Granite Pieces make great gifts, pet markers and even awards! Each piece in this section can be laser etched with personalized photos and artwork when ordered in Jet Black.

#### THE BUSINESS COLLECTION

Any of these laser-able pieces are perfect for personalized gifts!