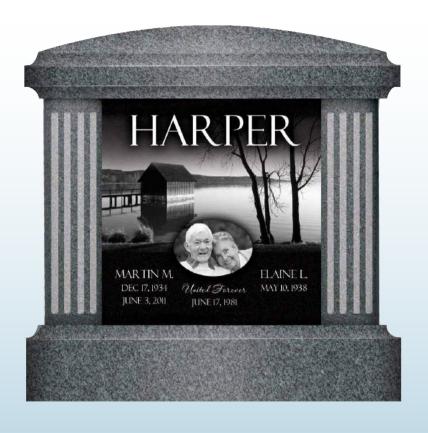

#### PILLAR01

Cap: 3-4 x 1-0 x 0-6 apex, P5 Sub Cap: 3-2 x 0-10 x 0-6

2 Columns: 0-9 x 0-9 x 3-4, round

Sub Base: 3-4 x 1-0 x 0-6 Base: 4-0 x 1-4 x 0-8 pft, 2" pmq, brp

Shown in Jet Black

#### PILLAR02

Cap: 3-6 x 1-0 x 1-0 2 Columns: 0-9 x 0-9 x 3-6

**Sub Base:** 3-4 x 1-0 x 0-6 **Base:** 4-6 x 1-2 x 0-8 pft, 2" pmg, brp

See page 56 for more information about our statues.

Shown in Jet Black and Super Gray