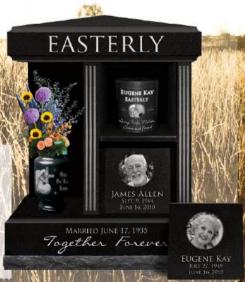

## Everything

IN THIS WORLD CHANGES ... EXCEPT YOUR LEGACY

The personalization of a monument is not only how it is sandblasted or etched, it is also in the fundamental form and color of the stone itself. You will find this beauty in each and every one of our Legacy Memorial models.

Differentiate yourself with a Legacy Memorial.

WEIGHT

880 lbs.

1055 lbs.

1473 lbs.

Models shown above

BASE: 2-10 x 1-0 x 0-6 pft, 1.5" pmg brp

BASE: 3-0 x 1-0 x 0-6 pft, 1.5" pmg brp