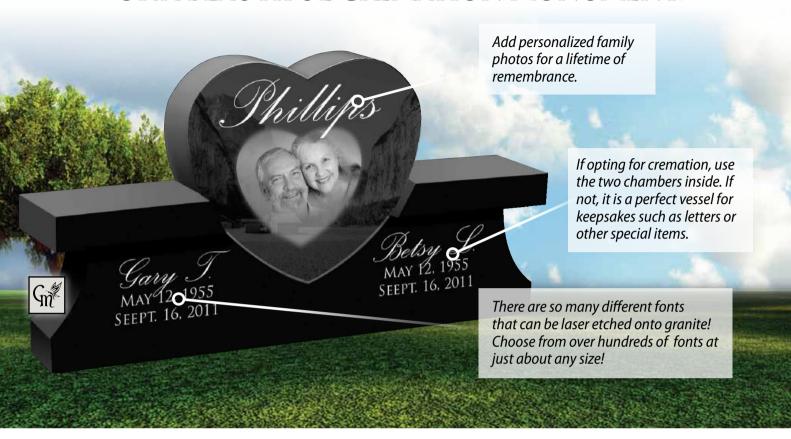

### Two chambers, one plot!

CMM02 Top: 3-0 x 1-2 x 0-10

**Base:** 3-0 x 1-2 x 0-8 5" bev. ft. pol. **2 Pillars:** 1-0 x 1-0 x 1-10

Chamber diameter: 6" x 8"

CM006 Top: 1-8x0-6x3-0

**Base:** 3-0 x 1-2 x 0-6 5" bev. ft. pol. 2 Side Urns: 0-9 x 0-9 x 1-4 Chamber diameter: 6" x 8"

Transform any monument into a Cremation Memorial with a revolutionary cremation base option!

Turn an already beautiful Legacy Memorial into a stunning cremation memorial simply by adding matching cremation vases. These vases can be used both as a vase (hole on top) and a cremation chamber (core hole in bottom). Custom vases can be made to go with most Legacy Memorials.