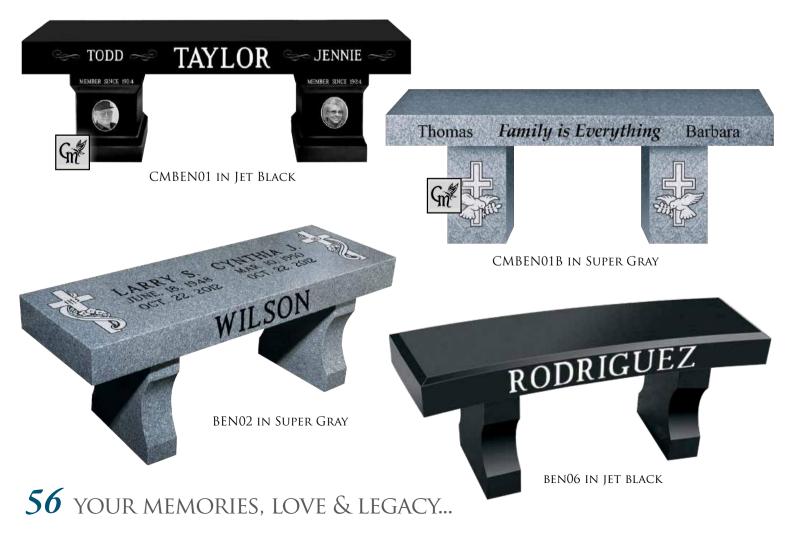

# Benches AND CHAIRS

Our granite benches are the most versatile item we carry! Benches are not just for your cemetery setting! They are also perfect for your home or garden landscape, donated to public parks, schools hospitals, banks and more. Honor your loved one anywhere that is meaningful to you or was to them!

#### WITH SO MANY OPTIONS, THIS **BENCH IS** YOUR ANSWER!

These versatile benches were designed for cremation but can also be used as a traditional bench memorial. Jet Black doors can be laser etched; and bench supports have room for endless laser designs or sandblast carvings!

# KENNEDY Gi

CMBC05 CMBC04

| CMBC01, CMBC03,<br>CMBC04, CMBC05<br>Sizes Available | WEIGHT   |
|------------------------------------------------------|----------|
| Overall size: 3-0 x 1-1 x 1-8                        | 639 lbs. |
| Overall size: 3-6 x 1-1 x 1-8                        | 842 lbs. |
| Overall size: 4-0 x 1-1 x 1-8                        | 984 lbs. |