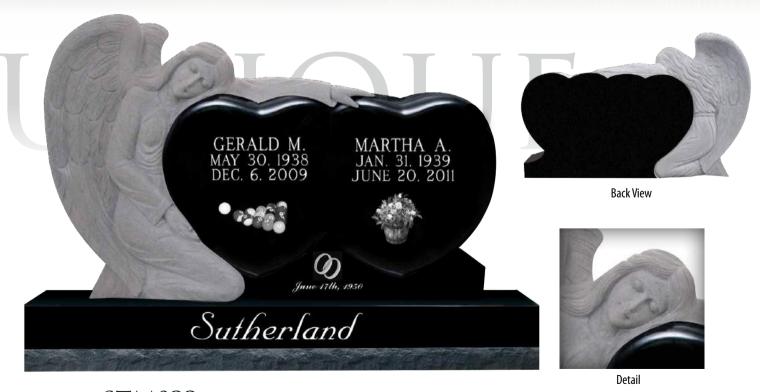

# Statue MONUMENTS

Each Statue Monument is artistically hand carved by a crew of talented stone-carving artisans with stand-out skills and meticulous attention to detail, because of this no two Statue Monuments will ever look alike!

Each Statue Monument is 100% unique! No two statues will ever look identical, even when they share the same model number. This is no mistake - as with all great artwork, the value of our Statue Monuments is directly related to their individual uniqueness that is created by the hands of our master carvers.