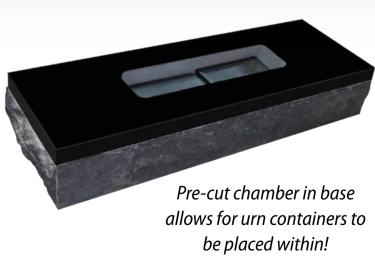

#### CC4D

**Top:** 2-8 x 1-4 x 0-4 **Back:** 2-6 x 0-1 x 3-1

**Sides & Center:** 0-2 x 1-1 x 3-1 **4 Doors:** 1-0.75 x 0-.75 x 1-6

Base: 3-3 x 1-6 x 0- 4 pft, brp

**Chamber size:** 12" x 11" x 18" **Weight:** 1010 lbs.

Top view urns on two levels