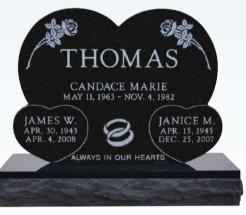

----|-----|--------|
| 11310 | 11 / | JLI | DLITCK |

| Models shown at<br>left & below                                               | WEIGHT    |
|-------------------------------------------------------------------------------|-----------|
| DIE: 2-10 x 0-6 x 2-3 special cut<br>BASE: 3-6 x 1-0 x 0-6 pft, 1.5" pmg, brp | 984 lbs.  |
| DIE: 3-4 x 0-6 x 2-8 special cut<br>BASE: 4-0 x 1-0 x 0-6 pft, 1.5" pmg, brp  | 1147 lbs. |
| DIE: 3-4 x 0-8 x 2-8 special cut<br>BASE: 4-0 x 1-2 x 0-8 pft, 2" pmg, brp    | 1617 lbs. |

#### Unique designs you won't find anywhere else!

With over 40 completely unique designs, our Legacy Memorials are the premier choice for elegance and class!





DM01 IN JET BLACK



DM02 IN BAHAMA BLUE

HAROLD LEE CHRISTIAN SEPT. 6. 1940 NOV. 30, 2012

SH06 IN JET BLACK



TH01 IN JET BLACK



#### **CROSS MONUMENTS:** AVAILABLE IN 2 SIZES

#### **SMALL**

Die: 1-8 x 0-6 x 3-0 P5 Base: 2-6 x 1-2 x 0-6 pft, 4.5" bev. ft. pol. Weight: 789 lbs. **LARGE** 

Die: 1-10 x 0-6 x 3-6 P5 Base: 3-0 x 1-2 x 0-6 pft, 4.5" bev. ft. pol. Weight: 930 lbs.



BASE: 2-10 x 1-0 x 0-6,1.5" pmg, brp Weight: 795 lbs.

**TD03** DIE: 3-0 x 0-8 x 3-6 special cut BASE: 4-0 x 1-2 x 0-8, 2" pmg, brp Weight: 983 lbs.

**TD01** DIE: 2-4 x 0-6 x 2-8 special cut BASE: 3-4 x 1-0 x 0-6, 1.5" pmg, brp Weight: 892 lbs.

**TD01** DIE: 3-0 x 0-8 x 3-6 special cut BASE: 4-0 x 1-2 x 0-8, 2" pmg, brp Weight: 1446 lbs.

**SH01** DIE: 2-0 x 0-6 x 2-4 special cut BASE: 2-10 x 1-0 x 0-6 1.5" pmg, brp Weight: 747 lbs.

**SH01** DIE: 2-6 x 0-6 x 3-0 special cut BASE: 3-6 x 1-0 x 0-6 1.5" pmg, brp Weigh