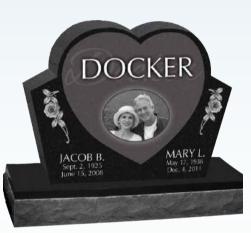

STACKED HEART IN JET BLACK

MT07 IN JET BLACK

MT01 IN JET BLACK

| Models shown at left                                                                  | WEIGHT    |
|---------------------------------------------------------------------------------------|-----------|
| STK. HRT DIE: 2-6 x 0-6 x 3-8 special cut<br>BASE: 3-6 x 1-0 x 0-6 pft, 1.5" pmg, brp | 1263 lbs. |
| STK. HRT DIE: 2-6 x 0-8 x 3-8 special cut<br>BASE: 3-6 x 1-2 x 0-8 pft, 2" pmg, brp   | 1761 lbs. |
| FLAG DIE: 2-4 x 0-6 x 3-0 special cut<br>BASE: 3-0 x 1-0 x 0-6 pft, 1.5" pmg, brp     | 947 lbs.  |
| FLAG DIE: 2-6 x 0-8 x 3-6 special cut<br>BASE: 3-6 x 1-2 x 0-8 pft, 2" pmg, brp       | 1761 lbs. |
| 0V04 DIE: 2-0 x 0-6 x 2-4 special cut<br>BASE: 2-10 x 1-0 x 0-6 pft, 1.5" pmg, brp    | 747 lbs.  |
| OVO4 DIE: 2-6 x 0-6 x 3-0 special cut<br>BASE: 3-6 x 1-0 x 0-6 pft, 1.5" pmg, brp     | 1002 lbs. |
| MT07 DIE: 30- x 0-6 x 3-0 special cut<br>BASE: 3-6 x 1-0 x 0-6 pft, 1.5" pmg, brp     | 1002 lbs. |
| MT07 DIE: 3-6 x 0-6 x 3-6 special cut<br>BASE: 4-6 x 1-0 x 0-6 pft, 1.5" pmg, brp     | 1519 lbs. |
| BR02 DIE: 1-6 x 0-6 x 2-0 P5<br>BASE: 2-10 x 1-0 x 0-6 pft, 1.5" pmg, brp             | 581 lbs.  |
| MT01 DIE: 3-0 x 0-6 x 3-6 P2, brp<br>BASE: 4-0 x 1-0 x 0-6 pft, 1.5" pmg, brp         | 1573 lbs. |