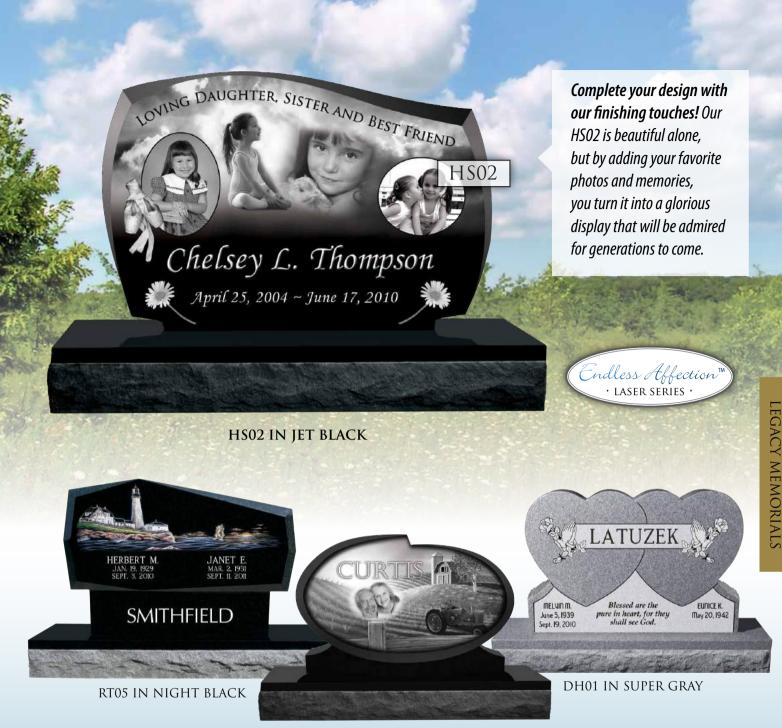

### Raise the Standard with Raised Hand Carvings!

A popular addition to any memorial, Raised Hand Carvings add yet another dimension of elegance. A talented stone-carving artisan can carve just about anything. Simply supply us with images and we can create any personalized look.

| H\$10 | IN   | IFT | BLACK  |
|-------|------|-----|--------|
| 11310 | 11 / | JLI | DLITCK |

| Models shown at<br>left & below                                               | WEIGHT    |
|-------------------------------------------------------------------------------|-----------|
| DIE: 2-10 x 0-6 x 2-3 special cut<br>BASE: 3-6 x 1-0 x 0-6 pft, 1.5" pmg, brp | 984 lbs.  |
| DIE: 3-4 x 0-6 x 2-8 special cut<br>BASE: 4-0 x 1-0 x 0-6 pft, 1.5" pmg, brp  | 1147 lbs. |
| DIE: 3-4 x 0-8 x 2-8 special cut<br>BASE: 4-0 x 1-2 x 0-8 pft, 2" pmg, brp    | 1617 lbs. |