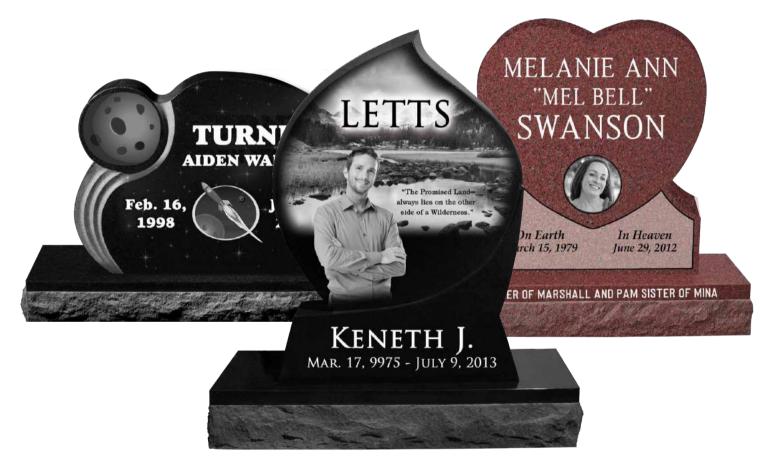

## Everything

IN THIS WORLD CHANGES ... EXCEPT YOUR LEGACY

The personalization of a monument is not only how it is sandblasted or etched, it is also in the fundamental form and color of the stone itself. You will find this beauty in each and every one of our Legacy Memorial models.

Differentiate yourself with a Legacy Memorial.

WEIGHT

880 lbs.

1055 lbs.

1473 lbs.

Models shown above

BASE: 2-10 x 1-0 x 0-6 pft, 1.5" pmg brp

BASE: 3-0 x 1-0 x 0-6 pft, 1.5" pmg brp