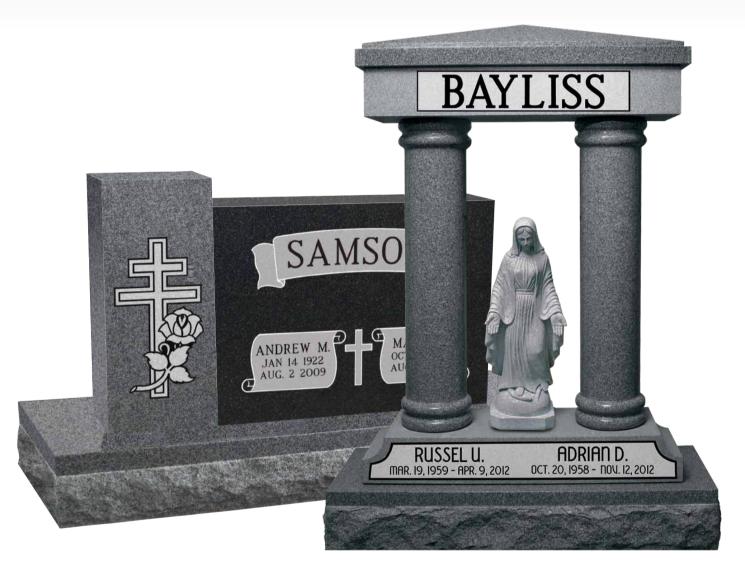

# Oluta MEMORIALS

Plura, from the Latin meaning "more", perfectly describes these unique memorial designs, as well as our most passionate aim: to bring you more. With Plura Memorials, not only do you get unlimited combinations of styles and designs, you also benefit by receiving the most value for your dollar. Get creative with Plura Memorials and discover the true meaning of more!

## SIX WAYS TO PERSONALIZE

- Add color with a colored laser etching or personalized Diamond Hand Etching!
- Customize your choice of pillar with timeless sandblast.
- Laser engrave directly onto black granite or insert a laser etched tile (3.) into any monument color.
- Combine any color base with any 4.) die to create your own look!
- Choose from four unique pillar (5.) styles shown below.
- Add customized Sandblast or 6. Laser etch lettering.

#### PLU11

2 Wings: 1-10 x 0-6 x 1-10 1/2 serp, P5 Center Plinth: 1-8 x 0-8 x 0-6 P5 Base: 6-0 x 1-0 x 0-6 pft, 1.5" pmg, brp Turned Vase: 0-6 x 1-0, all polished

Consider a statue!
A center plinth is
the perfect place to
showcase a beautiful
statue companion
piece! See page 60 for
more details.