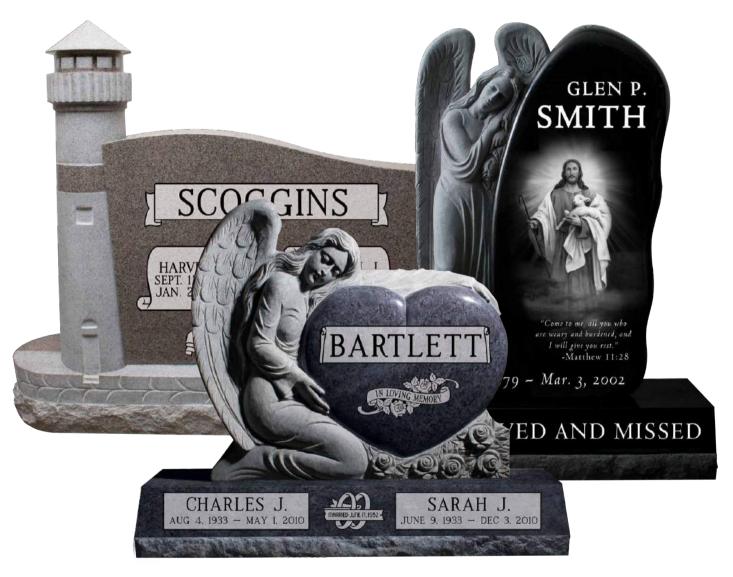

# Statue MONUMENTS

Each Statue Monument is artistically hand carved by a crew of talented stone-carving artisans with stand-out skills and meticulous attention to detail, because of this no two Statue Monuments will ever look alike!

Each Statue Monument is 100% unique! No two statues will ever look identical, even when they share the same model number. This is no mistake - as with all great artwork, the value of our Statue Monuments is directly related to their individual uniqueness that is created by the hands of our master carvers.