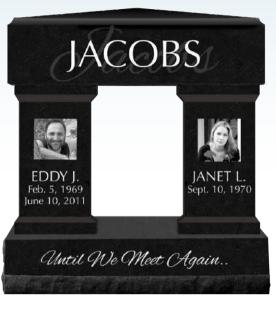

#### PILLAR01

Cap: 3-4 x 1-0 x 0-6 apex, P5 Sub Cap: 3-2 x 0-10 x 0-6

2 Columns: 0-9 x 0-9 x 3-4, round

Sub Base: 3-4 x 1-0 x 0-6 Base: 4-0 x 1-4 x 0-8 pft, 2" pmq, brp

Shown in Jet Black

#### PILLAR02

Cap: 3-6 x 1-0 x 1-0 2 Columns: 0-9 x 0-9 x 3-6

**Sub Base:** 3-4 x 1-0 x 0-6 **Base:** 4-6 x 1-2 x 0-8 pft, 2" pmg, brp

See page 56 for more information about our statues.

Shown in Jet Black and Super Gray