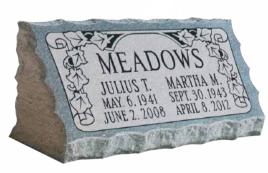

OV08 IN JET BLACK

SP05 IN SD PINK

MT03 IN SUPER GRAY

RT01 IN INDIA MAHOGANY

OV03 IN SUPER GRAY

| Models shown on pgs. 21-23                                                    | WEIGHT    |
|-------------------------------------------------------------------------------|-----------|
| DIE: 2-6 x 0-6 x 1-10 special cut<br>BASE: 3-6 x 1-0 x 0-6 pft, 1.5" pmg, brp | 755 lbs.  |
| DIE: 3-0 x 0-6 x 2-0 special cut<br>BASE: 4-0 x 1-0 x 0-6 pft, 1.5" pmg, brp  | 935 lbs.  |
| DIE: 3-0 x 0-8 x 2-0 special cut<br>BASE: 4-0 x 1-2 x 0-8 pft, 2" pmg, brp    | 1329 lbs. |
| DIE: 3-6 x 0-6 x 2-2 special cut<br>BASE: 4-6 x 1-0 x 0-6 pft, 1.5" pmg, brp  | 1130 lbs. |
| DIE: 3-6 x 0-8 x 2-2 special cut<br>BASE: 4-6 x 1-2 x 0-8 pft, 2" pmg, brp    | 1599 lbs. |
| DIE: 4-0 x 0-8 x 2-4 special cut<br>BASE: 5-0 x 1-2 x 0-8 pft, 2" pmg, brp    | 1890 lbs. |