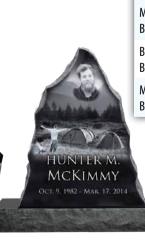

#### The Benefit of Vertical

RT06 IN JET BLACK

Vertical monuments stand out more in a cemetery. Their size allows you to place a double monument on a single setting!

HS04 IN CARNATION PINK

CT01 IN SUPER GRAY