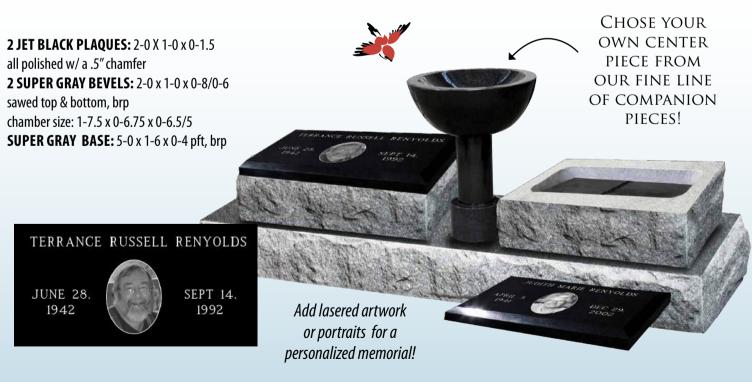

#### CREMATION PILLARS

#### **CREMATION** PILLARS

With a fully customizable Jet Black plaque and unlimited sandblast options, this Cremation Pillar is a perfect solution for your cremation needs!

#### Available in single and double designs! Choose from 6 beautiful colors!

Overall Size: 0-10 x 0-9 x 1-6 with Jet Black plaque Weight: 187 lbs

**Overall Size:** 1-6 x 0-9 x 1-6 with Jet Black plaque Weight: 336 lbs