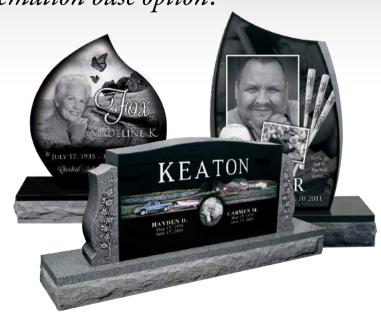

Transform any monument into a Cremation Memorial with a revolutionary cremation base option!

The personalization of a monument is not only how it is sandblasted or etched, it is also in the fundamental form and color of the stone itself. When you choose one of our exquisite Legacy Memorials, you will get a completely unique monument for yourself or your loved one. Finish it with laser artwork for an ultra-personalized stone that all will adore.

#### Unique designs you won't find anywhere else!

With over 40 completely unique designs, our Legacy Memorials are the premier choice for elegance and class!

DM01 IN JET BLACK

DM02 IN BAHAMA BLUE

HAROLD LEE CHRISTIAN SEPT. 6. 1940 NOV. 30, 2012