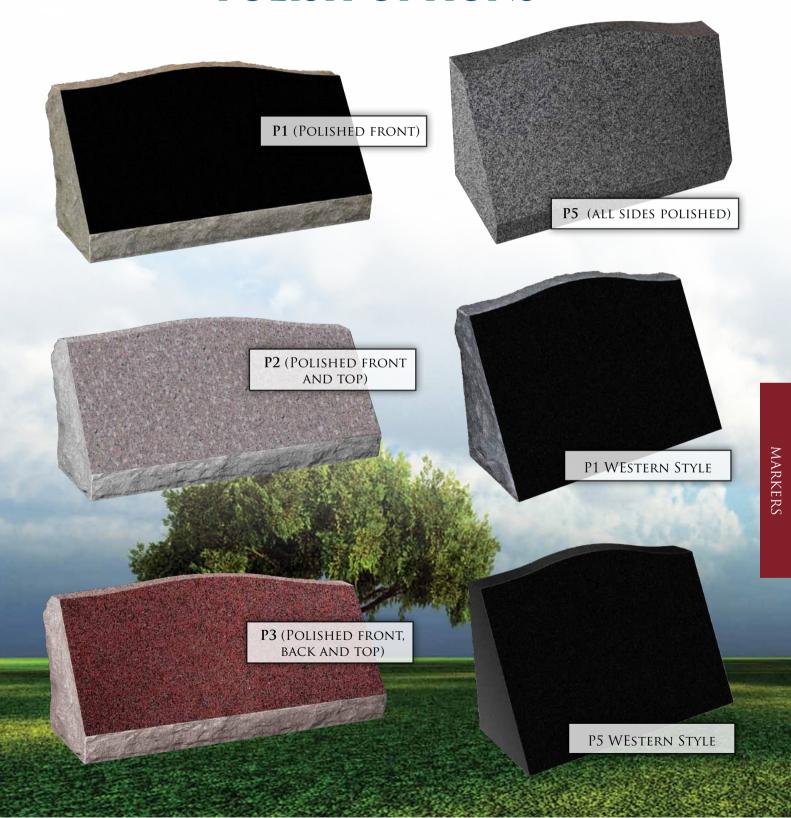

# 6/Narkers SLANT, BEVEL, FLAT

Whether slants, bevels or flat markers we have it all at competitive prices! But more than that, all of our granite markers are both high quality and backed by the best warranty in the business! Order from us any we guarantee you'll be happy with the quality of your stone.

#### PREMIUM SLANTS

Upright monuments are not the only way to have a luxury-class memorial. Slant markers are especially designed to be noticed. The angle of a slant provides subtle easy viewing for anyone both tall or small. This makes slant markers a perfect showcase for your or your loved ones memorial.

### SLANT MARKERS

A polished edge creates a more finished look. Polish just one or all sides of a monument, the choice is yours!

#### POLISH OPTIONS

#### PREMIUM BEVEL MARKERS