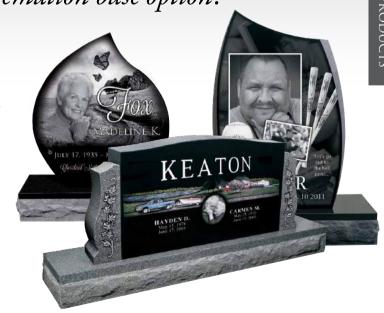

# Statue MONUMENTS

Each Statue Monument is artistically hand carved by a crew of talented stone-carving artisans with stand-out skills and meticulous attention to detail, because of this no two Statue Monuments will ever look alike!

Each Statue Monument is 100% unique! No two statues will ever look identical, even when they share the same model number. This is no mistake - as with all great artwork, the value of our Statue Monuments is directly related to their individual uniqueness that is created by the hands of our master carvers.