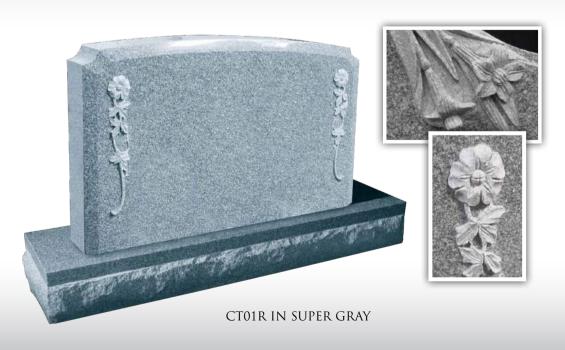

#### The Benefit of Vertical

RT06 IN JET BLACK

Vertical monuments stand out more in a cemetery. Their size allows you to place a double monument on a single setting!

HS04 IN CARNATION PINK

CT01 IN SUPER GRAY