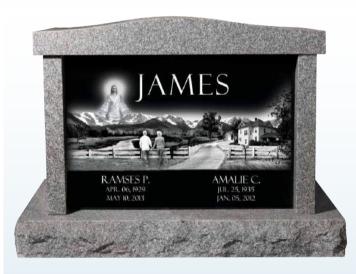

#### Every Life has a Story to Tell

Our Endless Affection™ Laser Series allows you to capture the legacy of a life once lived. Whether it be a single special photograph, or a series of photos or a special scene of your choice, our designers will create a unique and ultra-personalized tribute specifically designed for and about your loved one.

#### Tell the Story of a Life in 4 Easy Steps

- 1. Select favorite photos, mementos, quotes or a special scene that signifies the life of your loved one.
- 2. Choose a memorial and a memorial size.
- 3. Provide photographic elements and ideas. A skilled designer the create a detailed proof of your artwork You will then see a proof of the final layout of your stone.
- 4. Once the proof is approved, our laser artist will turn your artwork into a truly unique, ultrapersonalized memorial that will be admired for generations to come.

SCOTT P SHOWERS

BAK

Aug. 2, 1955 - Aug.

CURT JAMES
OCT. 22, 1975
JAN 1, 2012

CLAUDIA BEA
SEPT. 11, 1978

The sky is the limit with laser etching! With over 150 pre-designed scenes available, and the option to create 100% unique photo montages, our designers are dedicated to providing you with a beautiful stone that will be admired for generations to come.

Ask your consultant to view our full selection over OVER 150 pre designed laser scenes!

Great alternative to porcelain and tile inserts! High resolution results!