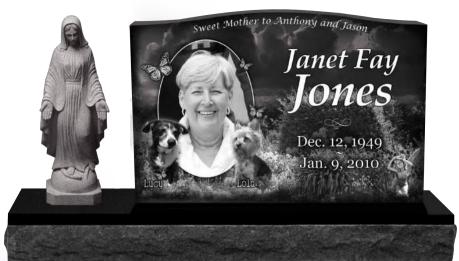

#### Every Life has a Story to Tell

Our Endless Affection™ Laser Series allows you to capture the legacy of a life once lived. Whether it be a single special photograph, or a series of photos or a special scene of your choice, our designers will create a unique and ultra-personalized tribute specifically designed for and about your loved one.

#### Tell the Story of a Life in 4 Easy Steps

- 1. Select favorite photos, mementos, quotes or a special scene that signifies the life of your loved one.
- 2. Choose a memorial and a memorial size.
- 3. Provide photographic elements and ideas. A skilled designer the create a detailed proof of your artwork You will then see a proof of the final layout of your stone.
- 4. Once the proof is approved, our laser artist will turn your artwork into a truly unique, ultrapersonalized memorial that will be admired for generations to come.