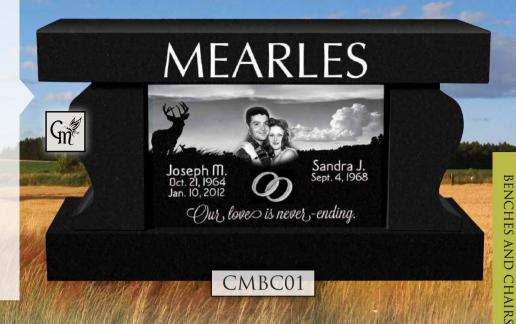

# KENNEDY Gi

CMBC05 CMBC04

| CMBC01, CMBC03,<br>CMBC04, CMBC05<br>Sizes Available | WEIGHT   |
|------------------------------------------------------|----------|
| Overall size: 3-0 x 1-1 x 1-8                        | 639 lbs. |
| Overall size: 3-6 x 1-1 x 1-8                        | 842 lbs. |
| Overall size: 4-0 x 1-1 x 1-8                        | 984 lbs. |

CMBC03

Cremation Options! Many of our benches can also be used as cremation memorials. Look for our Cremation Memorials logo on certain bench models and speak to your memorial specialists about cremation chambers before you place your order.