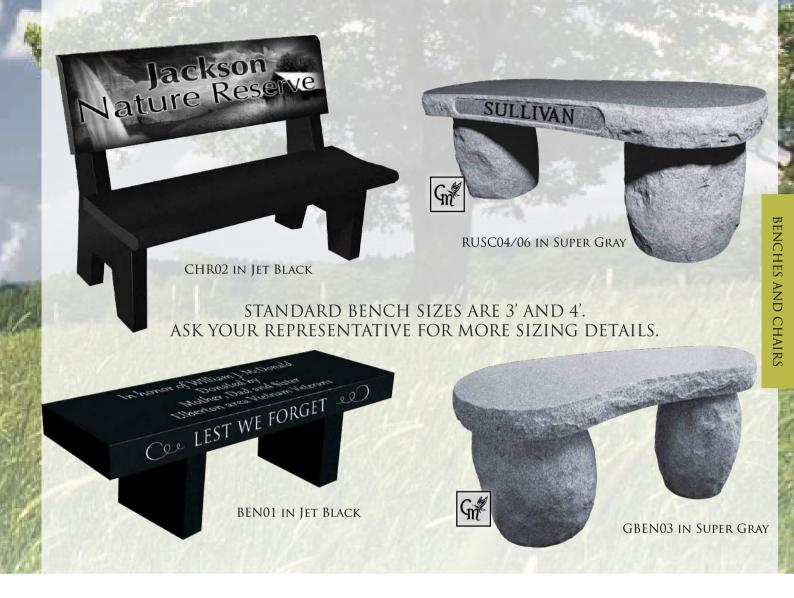

# Benches AND CHAIRS

Our granite benches are the most versatile item we carry! Benches are not just for your cemetery setting! They are also perfect for your home or garden landscape, donated to public parks, schools hospitals, banks and more. Honor your loved one anywhere that is meaningful to you or was to them!

#### WITH SO MANY OPTIONS, THIS **BENCH IS** YOUR ANSWER!

These versatile benches were designed for cremation but can also be used as a traditional bench memorial. Jet Black doors can be laser etched; and bench supports have room for endless laser designs or sandblast carvings!

# KENNEDY Gi

CMBC05 CMBC04

| CMBC01, CMBC03,<br>CMBC04, CMBC05<br>Sizes Available | WEIGHT   |
|------------------------------------------------------|----------|
| Overall size: 3-0 x 1-1 x 1-8                        | 639 lbs. |
| Overall size: 3-6 x 1-1 x 1-8                        | 842 lbs. |
| Overall size: 4-0 x 1-1 x 1-8                        | 984 lbs. |