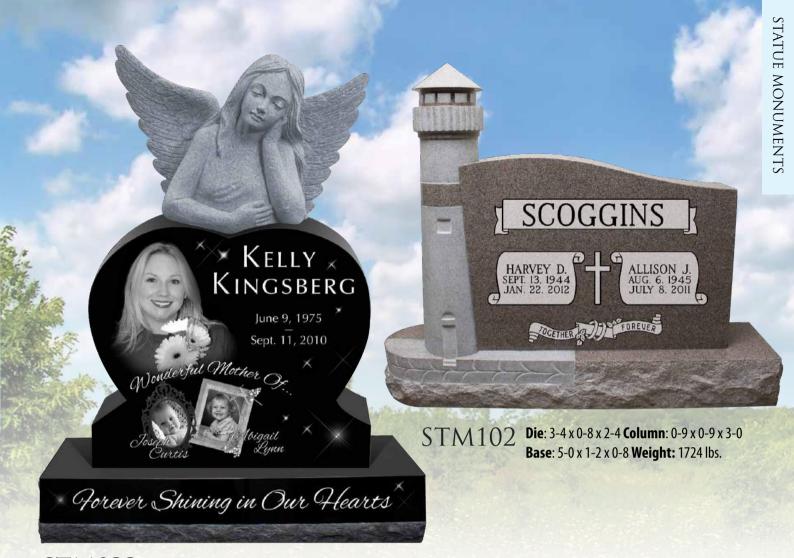

# Statue MONUMENTS

Each Statue Monument is artistically hand carved by a crew of talented stone-carving artisans with stand-out skills and meticulous attention to detail, because of this no two Statue Monuments will ever look alike!

Each Statue Monument is 100% unique! No two statues will ever look identical, even when they share the same model number. This is no mistake - as with all great artwork, the value of our Statue Monuments is directly related to their individual uniqueness that is created by the hands of our master carvers.