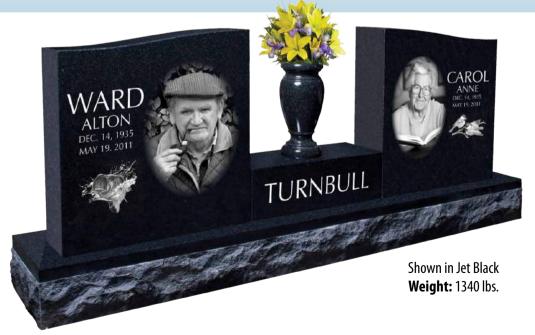

# Statue MONUMENTS

Each Statue Monument is artistically hand carved by a crew of talented stone-carving artisans with stand-out skills and meticulous attention to detail, because of this no two Statue Monuments will ever look alike!

Each Statue Monument is 100% unique! No two statues will ever look identical, even when they share the same model number. This is no mistake - as with all great artwork, the value of our Statue Monuments is directly related to their individual uniqueness that is created by the hands of our master carvers.