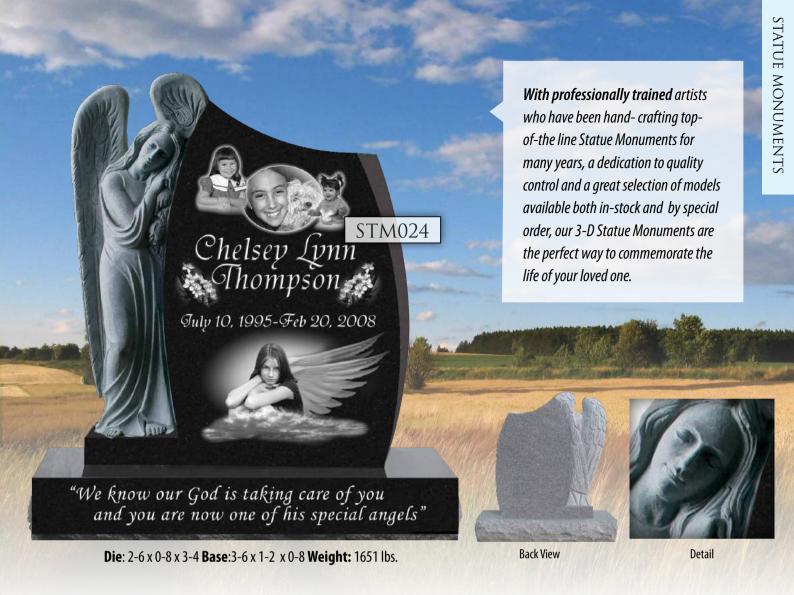

# Statue MONUMENTS

Each Statue Monument is artistically hand carved by a crew of talented stone-carving artisans with stand-out skills and meticulous attention to detail, because of this no two Statue Monuments will ever look alike!

#### STM005

**Die:** 2-6 x 0-8 x 3-8 **Base:** 3-6 x 1-2 x 0-8 **Weight:** 1651 lbs.

Each Statue Monument is 100% unique! No two statues will ever look identical, even when they share the same model number. This is no mistake - as with all great artwork, the value of our Statue Monuments is directly related to their individual uniqueness that is created by the hands of our master carvers.