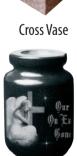

## CREMATION URNS

\*All urns weigh approximately 15 lbs.

XDURN01 Marble 8.5" diameter x 9" tall

XDURN02 Marble 7" diameter x 8" tall

XDURN03 Marble 8" diameter x 83/4" tall

Bronze, Gold, Silver Metal Urns 6" diameter x 10 " tall

XDURN04 Marble 8" diameter x 8<sup>3</sup>/<sub>4</sub> tall

XDURN05 Marble 7" diameter x 8<sup>3</sup>/<sub>4</sub>" tall

XDURN06 Marble 8" diameter x 8<sup>3</sup>/<sub>4</sub>" tall

JBURN Granite 8" diameter x 8<sup>3</sup>/<sub>4</sub>"tall bevel flat top