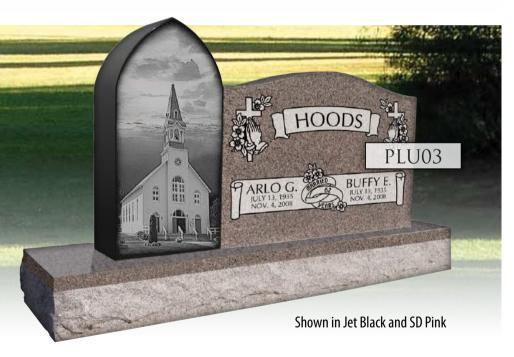

# Heirlaam MEMORIALS

A new spin on a traditional memorial! Heirloom Memorials combine the natural look of a special cut monument with the addition of designed sandblast artwork created to fit perfectly with the shape of your stone. Available in many colors!

#### **Heirloom Memorials**

These popular monuments are a beautiful combination of custom stone shapes with personalized finish work that fits perfectly with the shape of the stone.

**Die:** 2-6 x 0-6 x 2-0 **Base:** 3-6 x 1-0 x 0-6 pft, brp **Weight:** 763 lbs.