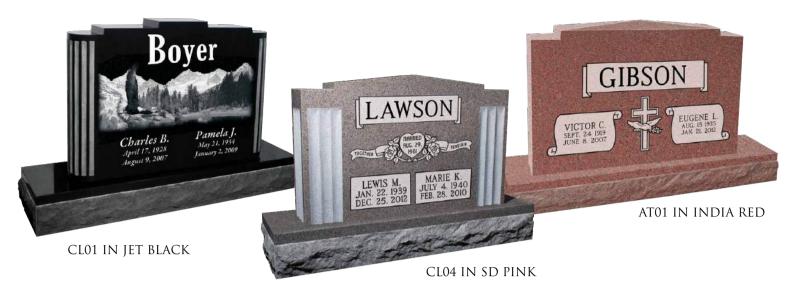

## Everything

IN THIS WORLD CHANGES ... EXCEPT YOUR LEGACY

The personalization of a monument is not only how it is sandblasted or etched, it is also in the fundamental form and color of the stone itself. You will find this beauty in each and every one of our Legacy Memorial models.

Differentiate yourself with a Legacy Memorial.

WEIGHT

880 lbs.

1055 lbs.

1473 lbs.

Models shown above

BASE: 2-10 x 1-0 x 0-6 pft, 1.5" pmg brp

BASE: 3-0 x 1-0 x 0-6 pft, 1.5" pmg brp