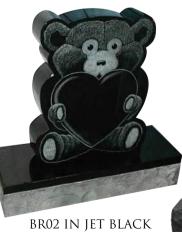

STACKED HEART IN JET BLACK

MT07 IN JET BLACK

MT01 IN JET BLACK

| Models shown at left                                                                  | WEIGHT    |
|---------------------------------------------------------------------------------------|-----------|
| STK. HRT DIE: 2-6 x 0-6 x 3-8 special cut<br>BASE: 3-6 x 1-0 x 0-6 pft, 1.5" pmg, brp | 1263 lbs. |
| STK. HRT DIE: 2-6 x 0-8 x 3-8 special cut<br>BASE: 3-6 x 1-2 x 0-8 pft, 2" pmg, brp   | 1761 lbs. |
| FLAG DIE: 2-4 x 0-6 x 3-0 special cut<br>BASE: 3-0 x 1-0 x 0-6 pft, 1.5" pmg, brp     | 947 lbs.  |
| FLAG DIE: 2-6 x 0-8 x 3-6 special cut<br>BASE: 3-6 x 1-2 x 0-8 pft, 2" pmg, brp       | 1761 lbs. |
| 0V04 DIE: 2-0 x 0-6 x 2-4 special cut<br>BASE: 2-10 x 1-0 x 0-6 pft, 1.5" pmg, brp    | 747 lbs.  |
| OVO4 DIE: 2-6 x 0-6 x 3-0 special cut<br>BASE: 3-6 x 1-0 x 0-6 pft, 1.5" pmg, brp     | 1002 lbs. |
| MT07 DIE: 30- x 0-6 x 3-0 special cut<br>BASE: 3-6 x 1-0 x 0-6 pft, 1.5" pmg, brp     | 1002 lbs. |
| MT07 DIE: 3-6 x 0-6 x 3-6 special cut<br>BASE: 4-6 x 1-0 x 0-6 pft, 1.5" pmg, brp     | 1519 lbs. |
| BR02 DIE: 1-6 x 0-6 x 2-0 P5<br>BASE: 2-10 x 1-0 x 0-6 pft, 1.5" pmg, brp             | 581 lbs.  |
| MT01 DIE: 3-0 x 0-6 x 3-6 P2, brp<br>BASE: 4-0 x 1-0 x 0-6 pft, 1.5" pmg, brp         | 1573 lbs. |