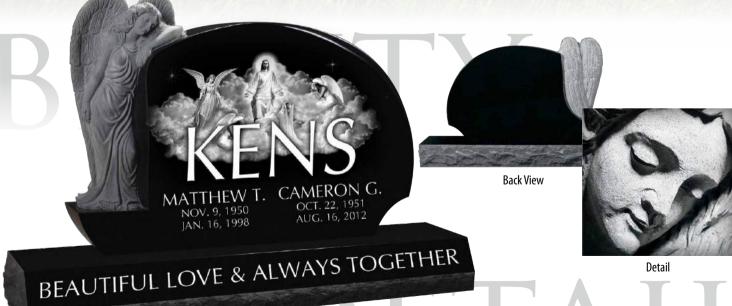

# Statue MONUMENTS

Each Statue Monument is artistically hand carved by a crew of talented stone-carving artisans with stand-out skills and meticulous attention to detail, because of this no two Statue Monuments will ever look alike!

Each Statue Monument is 100% unique! No two statues will ever look identical, even when they share the same model number. This is no mistake - as with all great artwork, the value of our Statue Monuments is directly related to their individual uniqueness that is created by the hands of our master carvers.