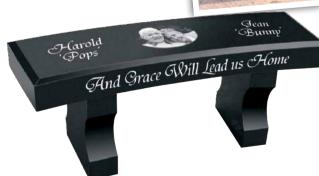

# Benches AND CHAIRS

Our granite benches are the most versatile item we carry! Benches are not just for your cemetery setting! They are also perfect for your home or garden landscape, donated to public parks, schools hospitals, banks and more. Honor your loved one anywhere that is meaningful to you or was to them!

#### WITH SO MANY OPTIONS, THIS **BENCH IS** YOUR ANSWER!

These versatile benches were designed for cremation but can also be used as a traditional bench memorial. Jet Black doors can be laser etched; and bench supports have room for endless laser designs or sandblast carvings!