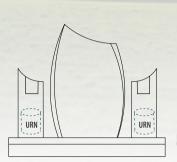

#### Statue Monument Base Options

Most often our Statue Monuments are priced with a bevel front polished base. Ask your sales representative about pricing on other base styles.

Bevel front polish base

Polished margin base