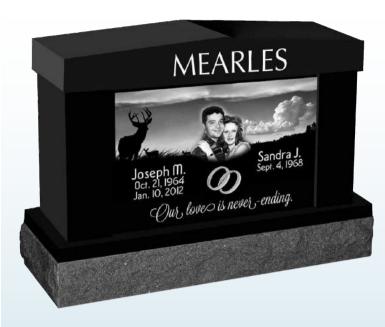

# rematian SOLUTIONS

It's what's above ground that matters! When opting for cremation, keep in mind that cremation is just a prelude to memorialization. Whether you are planning for a loved one, or your own memorialization, it is important to remember that opting for cremation does not eliminate the need to be memorialized - everyone deserves their name in granite forever!