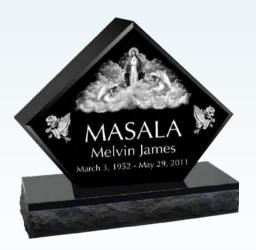

ply supply us with images and we can create any personalized look.



| H\$10 | IN   | IFT | BLACK  |
|-------|------|-----|--------|
| 11310 | 11 / | JLI | DLITCK |

| Models shown at<br>left & below                                               | WEIGHT    |
|-------------------------------------------------------------------------------|-----------|
| DIE: 2-10 x 0-6 x 2-3 special cut<br>BASE: 3-6 x 1-0 x 0-6 pft, 1.5" pmg, brp | 984 lbs.  |
| DIE: 3-4 x 0-6 x 2-8 special cut<br>BASE: 4-0 x 1-0 x 0-6 pft, 1.5" pmg, brp  | 1147 lbs. |
| DIE: 3-4 x 0-8 x 2-8 special cut<br>BASE: 4-0 x 1-2 x 0-8 pft, 2" pmg, brp    | 1617 lbs. |

#### Unique designs you won't find anywhere else!

With over 40 completely unique designs, our Legacy Memorials are the premier choice for elegance and class!





DM01 IN JET BLACK



DM02 IN BAHAMA BLUE

HAROLD LEE CHRISTIAN SEPT. 6. 1940 NOV. 30, 2012

SH06 IN JET BLACK



TH01 IN JET BLACK



#### **CROSS MONUMENTS:** AVAILABLE IN 2 SIZES

#### **SMALL**

Die: 1-8 x 0-6 x 3-0 P5 Base: 2-6 x 1-2 x 0-6 pft, 4.5" bev. ft. pol. Weight: 789 lbs. **LARGE** 

Die: 1-10 x 0-6 x 3-6 P5 Base: 3-0 x 1-2 x 0-6 pft, 4.5" bev. ft. pol. Weight: 930 lbs.



BASE: 2-10 x 1-0 x 0-6,1.5" pmg, brp Weight: 795 lbs.

**TD03** DIE: 3-0 x 0-8 x 3-6 special cut BASE: 4-0 x 1-2 x 0-8, 2" pmg, brp Weight: 983 lbs.

**TD01** DIE: 2-4 x 0-6 x 2-8 special cut BASE: 3-4 x 1-0 x 0-6, 1.5" pmg, brp Weight: 892 lbs.

**TD01** DIE: 3-0 x 0-8 x 3-6 special cut BASE: 4-0 x 1-2 x 0-8, 2" pmg, brp Weight: 1446 lbs.

**SH01** DIE: 2-0 x 0-6 x 2-4 special cut BASE: 2-10 x 1-0 x 0-6 1.