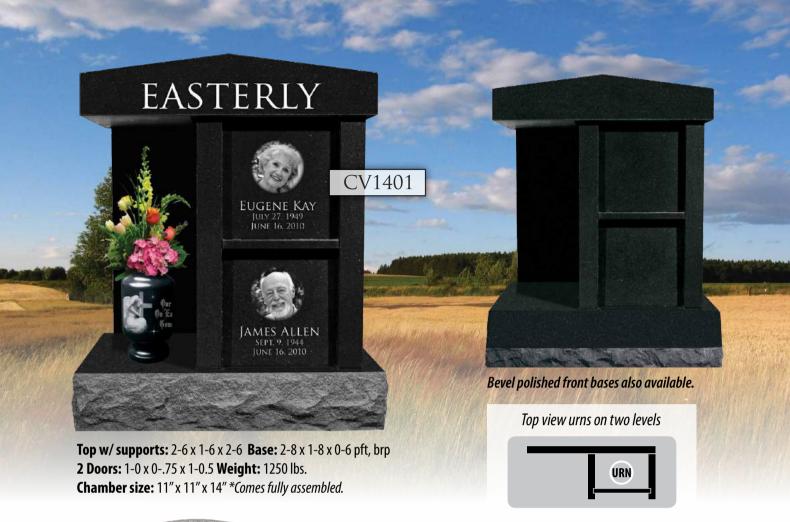

#### CC4D

**Top:** 2-8 x 1-4 x 0-4 **Back:** 2-6 x 0-1 x 3-1

**Sides & Center:** 0-2 x 1-1 x 3-1 **4 Doors:** 1-0.75 x 0-.75 x 1-6

Base: 3-3 x 1-6 x 0- 4 pft, brp

**Chamber size:** 12" x 11" x 18" **Weight:** 1010 lbs.

Top view urns on two levels