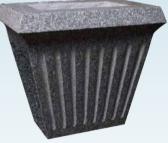

#### GARDEN PLANTERS

PL02F: 1-3 x 0-10 x 1-1 Weight: 211 lbs.

PL02: 1-3 x 0-10 x 1-1 Weight: 211 lbs.

PL04: 1-0 x 1-0 x 0-10 Weight: 156 lbs.

Planter02: 0-10 x 0-10 x 1-0 Weight: 125 lbs.

Better Together! Polished granite planters fit perfectly with any premium polished monument. Rocky Planters are part our Rocky Garden Series and go perfectly with the Rocky Bench and Rocky Bird Bath, both shown on page 59.