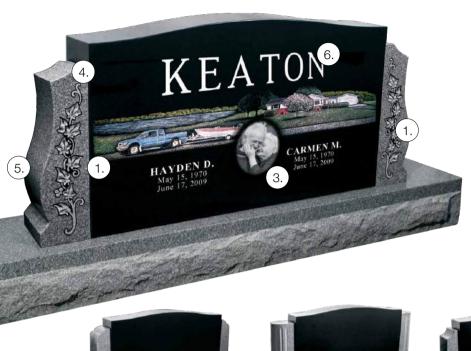

## Everything

IN THIS WORLD CHANGES ... EXCEPT YOUR LEGACY

The personalization of a monument is not only how it is sandblasted or etched, it is also in the fundamental form and color of the stone itself. You will find this beauty in each and every one of our Legacy Memorial models.

Differentiate yourself with a Legacy Memorial.

WEIGHT

880 lbs.

1055 lbs.

1473 lbs.

Models shown above

BASE: 2-10 x 1-0 x 0-6 pft, 1.5" pmg brp

BASE: 3-0 x 1-0 x 0-6 pft, 1.5" pmg brp