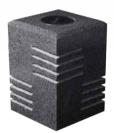

r Rocky Garden Series and go perfectly with the Rocky Bench and Rocky Bird Bath, both shown on page 59.



PL05: 1-0 x 1-0 x 0-10

Weight: 72 lbs.

#### SOLAR LIGHTS



HST2002  $7^{3}/_{4} \times 7^{3}/_{4} \times 9^{1}/_{2}"$ Weight: 25 lbs



HST3060  $7^{3}/_{4} \times 9^{1}/_{2} \times 11''$ Weight: 25 lbs



HST3005  $7 \times 7 \times 9^{1/2}$ " Weight: 25 lbs



HST2007  $4^{3}/_{4} \times 4^{3}/_{4} \times 7^{3}/_{4}"$ Weight: 25 lbs



HST3003  $5^{1}/_{2} \times 6 \times 10^{3}/_{4}$ " Weight: 25 lbs



HST2004 5 1/2 x 5 1/2 x 11 3/4" Weight: 25 lbs



HST1001  $4^{3}/_{4} \times 4^{3}/_{4} \times 7^{3}/_{4}''$ Weight: 25 lbs



HST3061  $6^{3}/_{4} \times 6^{3}/_{4} \times 9^{1}/_{2}"$ Weight: 25 lbs



HST2000  $6^{3}/_{4} \times 6^{3}/_{4} \times 9^{1}/_{2}"$ Weight: 25 lbs



HST3007  $6^{3}/_{4} \times 6^{3}/_{4} \times 9^{1}/_{2}"$ Weight: 25 lbs



HST2001  $4^{3}/_{4} \times 4^{3}/_{4} \times 7^{3}/_{4}$ " Weight: 25 lbs



HST1060  $4^{3}/_{4} \times 4^{3}/_{4} \times 7^{3}/_{4}"$ Weight: 25 lbs



HST2003  $6 \times 6^{3}/_{4} \times 11^{1}/_{2}"$ Weight: 25 lbs



HST1013  $6^{3}/_{4} \times 6^{3}/_{4} \times 9^{1}/_{2}$ " Weight: 25 lbs



HST1000  $6^{3}/_{4} \times 6^{3}/_{4} \times 9^{1}/_{2}"$ Weight: 25 lbs

#### A BRIGHT IDEA!

Granite solar lights are low maintenance, energy efficient and made out of 100% granite. The nickel metal hydroid battery charges by day and powers the included LED light by night. A built in sensor will power off the light automatically. You can also use the switch within the unit to turn the light on and off as you desi