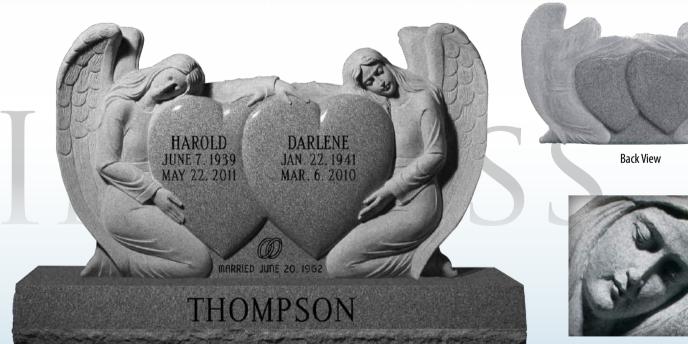

# Statue MONUMENTS

Each Statue Monument is artistically hand carved by a crew of talented stone-carving artisans with stand-out skills and meticulous attention to detail, because of this no two Statue Monuments will ever look alike!

Each Statue Monument is 100% unique! No two statues will ever look identical, even when they share the same model number. This is no mistake - as with all great artwork, the value of our Statue Monuments is directly related to their individual uniqueness that is created by the hands of our master carvers.