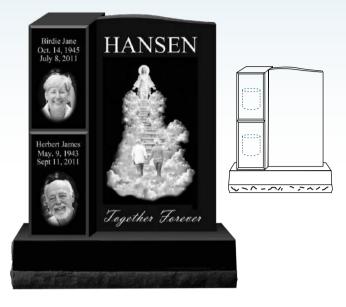

# Statue MONUMENTS

Each Statue Monument is artistically hand carved by a crew of talented stone-carving artisans with stand-out skills and meticulous attention to detail, because of this no two Statue Monuments will ever look alike!

Each Statue Monument is 100% unique! No two statues will ever look identical, even when they share the same model number. This is no mistake - as with all great artwork, the value of our Statue Monuments is directly related to their individual uniqueness that is created by the hands of our master carvers.