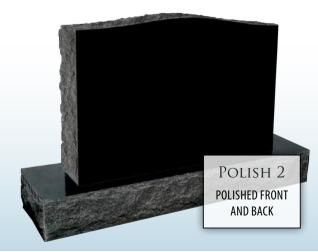

# Standard COLLECTION

Standard Serp Tops have withstood the test of time. With our wide variety of sizes, polishes and top designs you an rest assured; we have the standard memorial you need.

**CHOOSE YOUR** POLISH!

### STANDARD TOP DESIGNS ONE HALF SERP TOP SERP TOP THREE QUARTERS **ROOF TOP** SERP TOP OVAL TOP ONE HALF OVAL TOP ONE HALF **ROOF TOP** FLAT TOP

48 your memories, love & legacy...