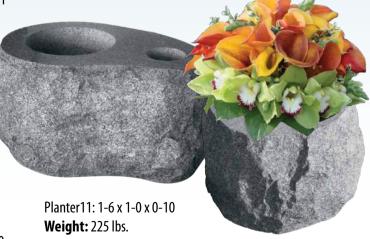

# remation GARDEN URNS

CGPLANTER11 1-6 x 1-0 x 0-10 Weight: 249 lbs

**BB07** 1-3 x 1-3 x 2-0 Weight: 635 lbs