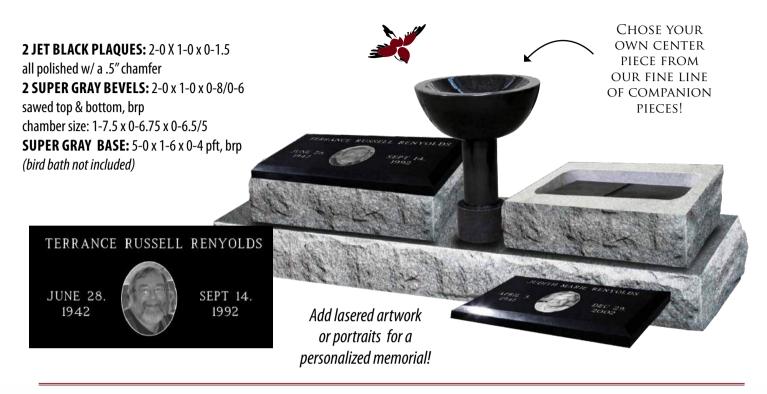

## Deluxe CREMATION BEVEL

Our 2 foot and 3 foot Cremation Bevel is the perfect solution if you are looking for a multiple cremation chamber set up. 2 foot bevel holds 2 plastic cremation urns, 3 foot holds 3 plastic cremation urns.

**SUPER GRAY BEVEL: 2-0 x 1-0 x 0-8/0-6** 

sawed top and bottom brp

chamber size: 1-7.5 x 0-6.75 x 0-6.5/5 **JET BLACK PLAQUE:** 2-0 x 1-0 x 0-1.5 P5

w/ 1/2" chamfer Weight: 230 lbs

**SUPER GRAY BEVEL:** 3-0 x 1-0 x 0-8/0-6

sawed top and bottom brp

chamber size: 2-4.5 x 0-6.75 x 0-6.5/5

**JET BLACK PLAQUE:** 3-0 x 1-0 x 0-1.5 P5

w/ 1/2" chamfer Weight: 340 lbs