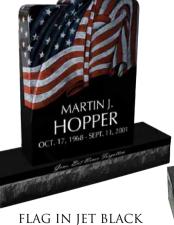

STACKED HEART IN JET BLACK

MT07 IN JET BLACK

MT01 IN JET BLACK

| Models shown at left                                                                  | WEIGHT    |
|---------------------------------------------------------------------------------------|-----------|
| STK. HRT DIE: 2-6 x 0-6 x 3-8 special cut<br>BASE: 3-6 x 1-0 x 0-6 pft, 1.5" pmg, brp | 1263 lbs. |
| STK. HRT DIE: 2-6 x 0-8 x 3-8 special cut<br>BASE: 3-6 x 1-2 x 0-8 pft, 2" pmg, brp   | 1761 lbs. |
| FLAG DIE: 2-4 x 0-6 x 3-0 special cut<br>BASE: 3-0 x 1-0 x 0-6 pft, 1.5" pmg, brp     | 947 lbs.  |
| FLAG DIE: 2-6 x 0-8 x 3-6 special cut<br>BASE: 3-6 x 1-2 x 0-8 pft, 2" pmg, brp       | 1761 lbs. |
| 0V04 DIE: 2-0 x 0-6 x 2-4 special cut<br>BASE: 2-10 x 1-0 x 0-6 pft, 1.5" pmg, brp    | 747 lbs.  |
| OVO4 DIE: 2-6 x 0-6 x 3-0 special cut<br>BASE: 3-6 x 1-0 x 0-6 pft, 1.5" pmg, brp     | 1002 lbs. |
| MT07 DIE: 30- x 0-6 x 3-0 special cut<br>BASE: 3-6 x 1-0 x 0-6 pft, 1.5" pmg, brp     | 1002 lbs. |
| MT07 DIE: 3-6 x 0-6 x 3-6 special cut<br>BASE: 4-6 x 1-0 x 0-6 pft, 1.5" pmg, brp     | 1519 lbs. |
| BR02 DIE: 1-6 x 0-6 x 2-0 P5<br>BASE: 2-10 x 1-0 x 0-6 pft, 1.5" pmg, brp             | 581 lbs.  |
| MT01 DIE: 3-0 x 0-6 x 3-6 P2, brp<br>BASE: 4-0 x 1-0 x 0-6 pft, 1.5" pmg, brp         | 1573 lbs. |