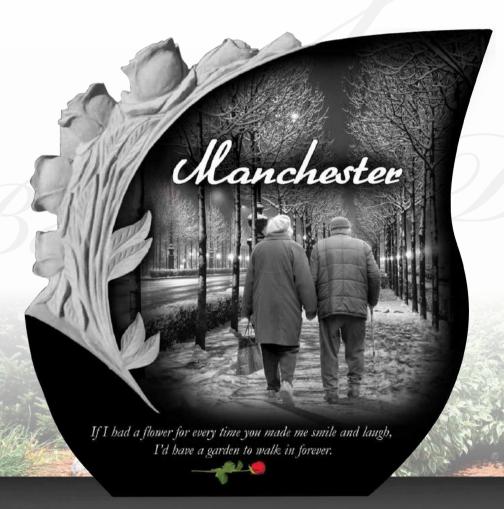

STS004 in SD Pink **Slant:** 3-0 x 0-10 x 1-6 **Base:** 4-6 x 1-2 x 0-8 with carving Column: 0-8 x 0-8 x 2-2 Available in other colors.

Personalize A SLANT!

Endless Affection TM · LASER SERIES

Our line of Endless Affection™ laser etchings allow you to capture the legacy of a life once lived. Whether it be a single photograph, a series of photos, or a stock scene from our selection of over 50 scenes, our designers will create a unique and ultra-personalized tribute specifically designed for and about your loved one.

#### Every Life has a Story to Tell

Our Endless Affection™ Laser Series allows you to capture the legacy of a life once lived. Whether it be a single special photograph, or a series of photos or a special scene of your choice, our designers will create a unique and ultra-personalized tribute specifically designed for and about your loved one.

#### Tell the Story of a Life in 4 Easy Steps

- 1. Select favorite photos, mementos, quotes or a special scene that signifies the life of your loved one.
- 2. Choose a memorial and a memorial size.
- 3. Provide photographic elements and ideas. A skilled designer the create a detailed proof of your artwork You will then see a proof of the final layout of your stone.
- 4. Once the proof is approved, our laser artist will turn your artwork into a truly unique, ultrapersonalized memorial that will be admired for generations to come.