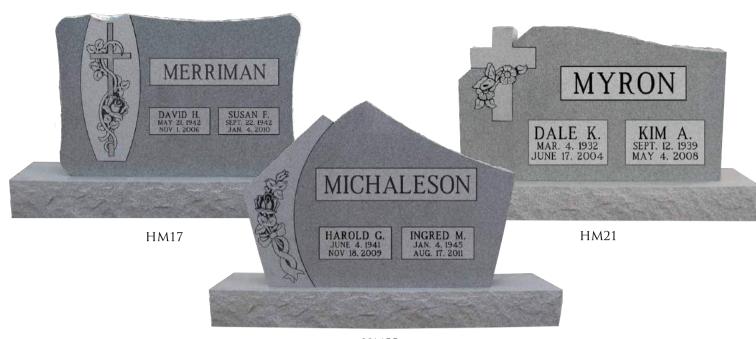

HM16 HM18

HM22

**HM24 HM27** 

|   | Models shown                                                          | WEIGHT   | HM06                                                                                               |
|---|-----------------------------------------------------------------------|----------|----------------------------------------------------------------------------------------------------|
|   | <b>HM17</b> DIE: 3-0 x 0-6 x 2-0 P2<br>BASE: 4-0 x 1-0 x 0-6 pft, brp | 897 lbs. | WENTEL                                                                                             |
|   | <b>HM22</b> DIE: 3-6 x 0-6 x 2-4 P2<br>BASE: 4-6 x 1-0 x 0-6 pft, brp | 987 lbs. | ERVIN L. MYRA A. FEB. 15, 1902 JUNE 16, 1904                                                       |
|   | <b>HM21</b> DIE: 3-6 x 0-6 x 2-0 P2<br>BASE: 4-6 x 1-0 x 0-6 pft, brp | 987 lbs. | MAY 24, 1978 OCT. 9, 1980                                                                          |
| A | <b>HM24</b> DIE: 3-0 x 0-6 x 2-0 P2<br>BASE: 4-0 x 1-0 x 0-6 pft, brp | 897 lbs. | MEM                                                                                                |
|   | <b>HM27</b> DIE: 3-4 x 0-6 x 2-0 P2<br>BASE: 4-4 x 1-0 x 0-6 pft, brp | 987 lbs  | ORIA                                                                                               |
|   | <b>建筑</b>                                                             |          | <b>Die:</b> 4-0 x 0-6 x 2-0 P2, brp <b>Base:</b> 5-0 x 1-0 x 0-6 pft, brp <b>Weight:</b> 1166 lbs. |