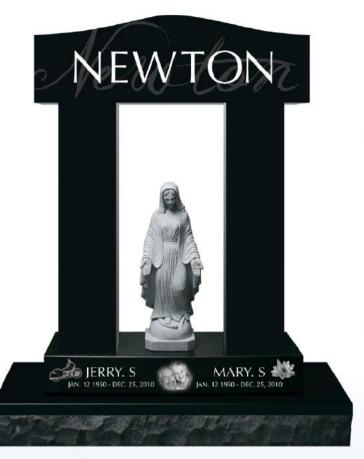

Transform any monument into a Cremation Memorial with a revolutionary cremation base option!

The personalization of a monument is not only how it is sandblasted or etched, it is also in the fundamental form and color of the stone itself. When you choose one of our exquisite Legacy Memorials, you will get a completely unique monument for yourself or your loved one. Finish it with laser artwork for an ultra-personalized stone that all will adore.

## Everything

IN THIS WORLD CHANGES ... EXCEPT YOUR LEGACY

The personalization of a monument is not only how it is sandblasted or etched, it is also in the fundamental form and color of the stone itself. You will find this beauty in each and every one of our Legacy Memorial models.