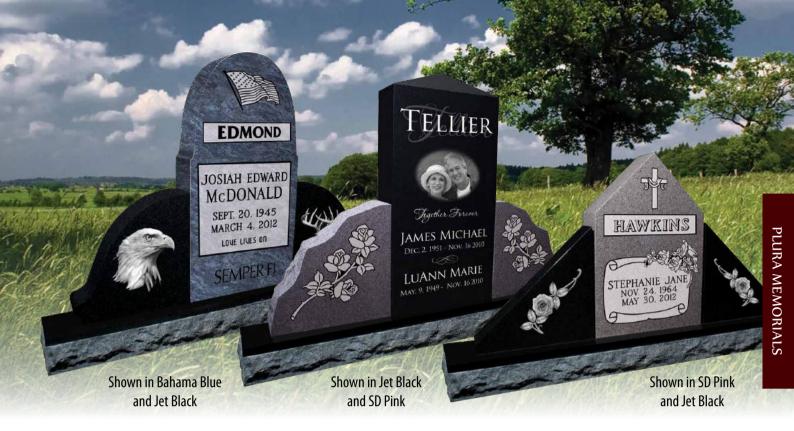

# Oluta MEMORIALS

Plura, from the Latin meaning "more", perfectly describes these unique memorial designs, as well as our most passionate aim: to bring you more. With Plura Memorials, not only do you get unlimited combinations of styles and designs, you also benefit by receiving the most value for your dollar. Get creative with Plura Memorials and discover the true meaning of more!

## SIX WAYS TO PERSONALIZE

- Add color with a colored laser etching or personalized Diamond Hand Etching!
- Customize your choice of pillar with timeless sandblast.
- Laser engrave directly onto black granite or insert a laser etched tile (3.) into any monument color.
- Combine any color base with any 4.) die to create your own look!
- Choose from four unique pillar (5.) styles shown below.
- Add customized Sandblast or 6. Laser etch lettering.

The First Fully Customizable Memorial! Start by choosing your desired monument color along with the pillar design of your choice. Let your creativity soar with sandblast on pillars, laser etching or

| Sizes                                                                                                                                                       | Weight    |
|-------------------------------------------------------------------------------------------------------------------------------------------------------------|-----------|
| Jet Black Die: 2-6 x 0-6 x 1-8 serp top, P5 2 Super Gray Pillars: 0-5.5 x 0-5.5 x 1-5.5 (approx.) Super Gray Base: 4-6 x 1-0 x 0-6 pft, 1.5" pmg, brp       | 972 lbs.  |
| Jet Black Die: 3-0 x 0-6 x 1-8 serp top, P5<br>2 Super Gray Pillars: 0-5.5 x 0-5.5 x 1-5.5 (approx.)<br>Super Gray Base: 5-0 x 1-0 x 0-6 pft, 1.5" pmg, brp | 1038 lbs. |
| Jet Black Die: 3-0 x 0-6 x 2-0 serp top, P5<br>2 Super Gray Pillars: 0-5.5 x 0-5.5 x 1-5.5 (approx.)<br>Super Gray Base: 5-0 x 1-0 x 0-6 pft, 1.5" pmg, brp | 1132 lbs. |
| Jet Black Die: 3-0 x 0-8 x 2-0 serp top, P5<br>2 Super Gray Pillars: 0-7 x 0-7 x 1-9<br>Super Gray Base: 5-0 x 1-2 x 0-8 pft, 2" pmg, brp                   | 1599 lbs. |
| Jet Black Die: 3-6 x 0-8 x 2-2 serp top, P5<br>2 Super Gray Pillars: 0-7 x 0-7 x 1-11<br>Super Gray Base: 5-6 x 1-2 x 0-8 pft, 2" pmg, brp                  | 1868 lbs. |

Shown in Jet Black and Super Gray

Weight: 1215 lbs.

**Sm. Die**: 1-0 x 0-6 x 2-2, P5 **Lg. Die**: 3-0 x 0-6 x 2-0, P5

**Base**: 5-0 x 1-0 x 0-6 pft, 1.5" pmg, brp