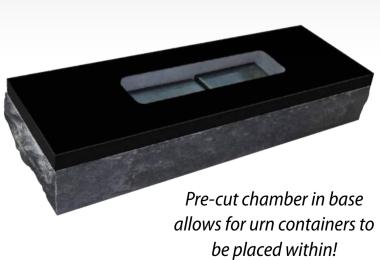

# rematian SOLUTIONS

It's what's above ground that matters! When opting for cremation, keep in mind that cremation is just a prelude to memorialization. Whether you are planning for a loved one, or your own memorialization, it is important to remember that opting for cremation does not eliminate the need to be memorialized - everyone deserves their name in granite forever!

#### CC4D

**Top:** 2-8 x 1-4 x 0-4 **Back:** 2-6 x 0-1 x 3-1

**Sides & Center:** 0-2 x 1-1 x 3-1 **4 Doors:** 1-0.75 x 0-.75 x 1-6

Base: 3-3 x 1-6 x 0- 4 pft, brp

**Chamber size:** 12" x 11" x 18" **Weight:** 1010 lbs.

Top view urns on two levels