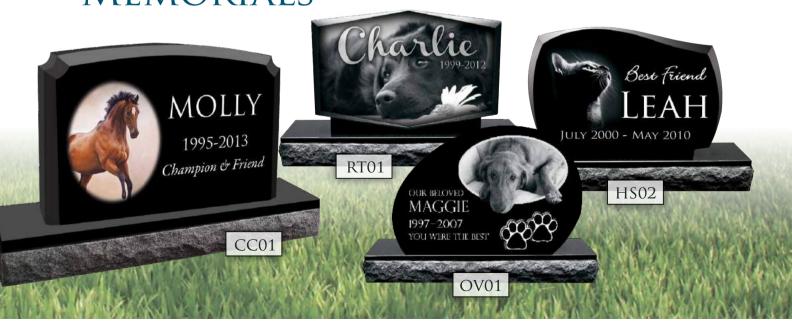

#### PET MEMORIALS

We love our pets and consider them members of our family. We celebrate our pets' birthdays, confide in our animals and carry pictures of them in our wallets. So when a beloved pet dies, it's not unusual to feel overwhelmed by the intensity of your sorrow. We provide a variety of pet memorials and finish work options. Simply choose your favorite photos and memorial and we'll take care of the rest.

MINI UPRIGHT **MEMORIALS** 

Our line of mini memorials are the same quality and style as our full sized products, made smaller for use as a pet memorial.