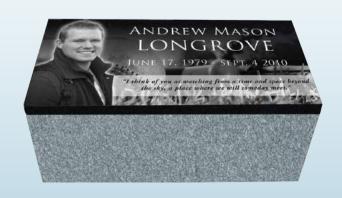

#### **Heirloom Memorials**

These popular monuments are a beautiful combination of custom stone shapes with personalized finish work that fits perfectly with the shape of the stone.

**Die:** 2-6 x 0-6 x 2-0 **Base:** 3-6 x 1-0 x 0-6 pft, brp **Weight:** 763 lbs.

| Models shown                                                                                           | WEIGHT   |
|--------------------------------------------------------------------------------------------------------|----------|
| <b>HM08</b> DIE: 2-6 x 0-6 x 2-0 P2<br>sawn vase area, cored w/ weep<br>BASE: 3-6 x 1-0 x 0-6 pft, brp | 763 lbs. |
| <b>HM02</b> DIE: 2-6 x 0-6 x 2-4 P2<br>BASE: 3-6 x 1-0 x 0-6 pft, brp                                  | 837 lbs. |
| <b>HM11</b> DIE: 2-0 x 0-6 x 2-0 P2<br>BASE: 3-0 x 1-0 x 0-6 pft, brp                                  | 628 lbs. |
| <b>HM13</b> DIE: 1-8 x 0-6 x 1-8 P2<br>Base: 2-2 x 1-0 x 0-6 pft, brp                                  | 444 lbs. |