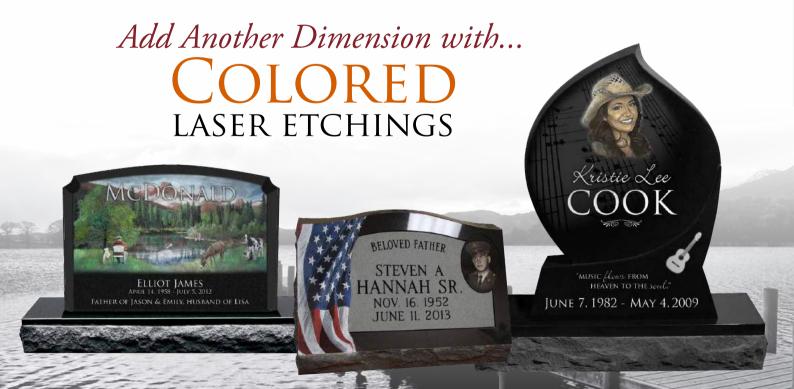

#### BLACK & WHITE

Diamond engraved with depth and clarity into high contrast Jet Black granite. The etching will last as long as the polish on stone.

#### **COLOR** Hand Etching

Colors add light and life to an etching. While the color is guaranteed for 10 years, after the colors fade it will remain a beautiful black and white etching.

#### **FULL SCENES**

Available in black and white and color.