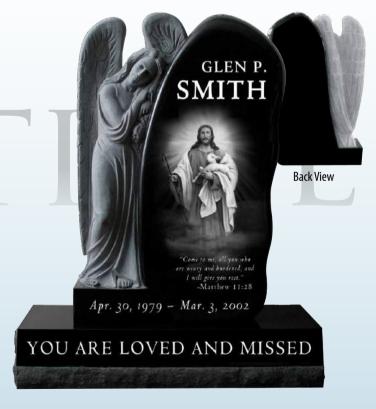

# Statue MONUMENTS

Each Statue Monument is artistically hand carved by a crew of talented stone-carving artisans with stand-out skills and meticulous attention to detail, because of this no two Statue Monuments will ever look alike!

Each Statue Monument is 100% unique! No two statues will ever look identical, even when they share the same model number. This is no mistake - as with all great artwork, the value of our Statue Monuments is directly related to their individual uniqueness that is created by the hands of our master carvers.