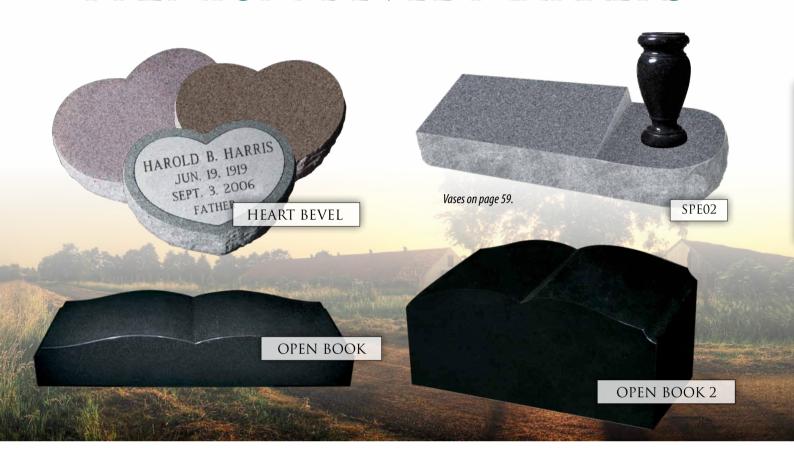

# Jamparian in a series of the s

Our line of Companion Pieces were thoughtfully designed to go with out exquisite line of Statue Monuments, Legacy Memorials, Plura Memorials and even basic Serp Tops and Markers. They also make great stand alone pieces! Add an extra touch of beauty to any setting.

#### GRANITE VASES

Timeless Vase

**Heart Vase** 

Classic Turned Vase

**Square Tapered Vase** 

Laserable Vase

Laserable Vase! Add a Jet Black laser etched vase to any monument and create a more finished look!