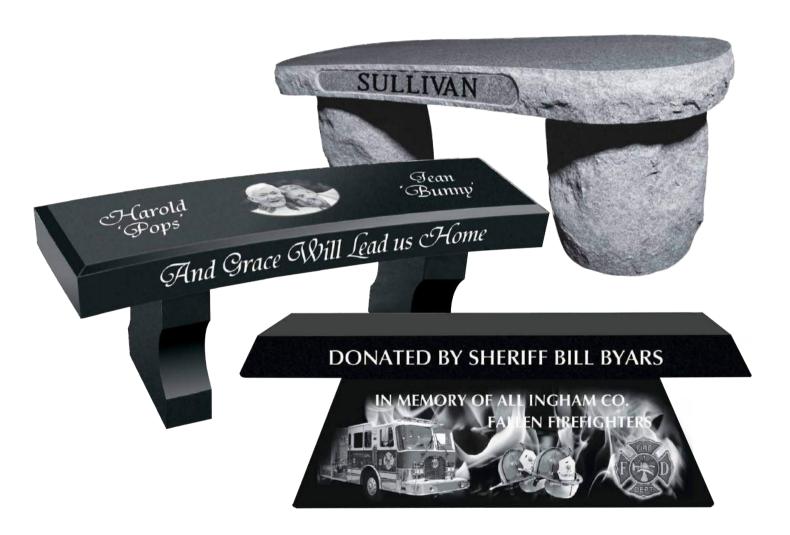

# Benches AND CHAIRS

Our granite benches are the most versatile item we carry! Benches are not just for your cemetery setting! They are also perfect for your home or garden landscape, donated to public parks, schools hospitals, banks and more. Honor your loved one anywhere that is meaningful to you or was to them!

# DONATE A Lasting Impression!

BENTAP IN 1ET BLACK

BENTAP IN JET BLACK

#### Sometimes life touches you in unexpected ways.

Whether it is a person, an organization or a group, show your appreciation with something that will last forever and be noticed and admired by all.

#### CREMATION READY BENCHES