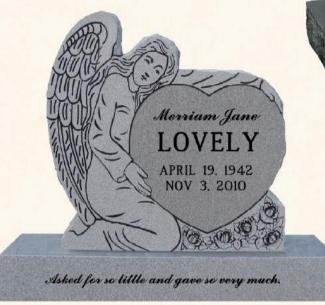

# Statue MONUMENTS

Each Statue Monument is artistically hand carved by a crew of talented stone-carving artisans with stand-out skills and meticulous attention to detail, because of this no two Statue Monuments will ever look alike!

Each Statue Monument is 100% unique! No two statues will ever look identical, even when they share the same model number. This is no mistake - as with all great artwork, the value of our Statue Monuments is directly related to their individual uniqueness that is created by the hands of our master carvers.