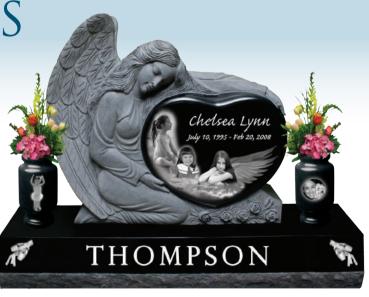

# Statue MONUMENTS

Each Statue Monument is artistically hand carved by a crew of talented stone-carving artisans with stand-out skills and meticulous attention to detail, because of this no two Statue Monuments will ever look alike!

Each Statue Monument is 100% unique! No two statues will ever look identical, even when they share the same model number. This is no mistake - as with all great artwork, the value of our Statue Monuments is directly related to their individual uniqueness that is created by the hands of our master carvers.