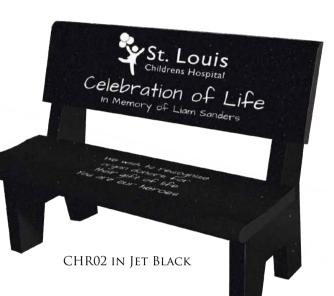

# Benches AND CHAIRS

Our granite benches are the most versatile item we carry! Benches are not just for your cemetery setting! They are also perfect for your home or garden landscape, donated to public parks, schools hospitals, banks and more. Honor your loved one anywhere that is meaningful to you or was to them!

#### WITH SO MANY OPTIONS, THIS **BENCH IS** YOUR ANSWER!

These versatile benches were designed for cremation but can also be used as a traditional bench memorial. Jet Black doors can be laser etched; and bench supports have room for endless laser designs or sandblast carvings!

All surfaces of the CHR02 are polished, providing you with many places to add laser artwork or sandblast artwork.