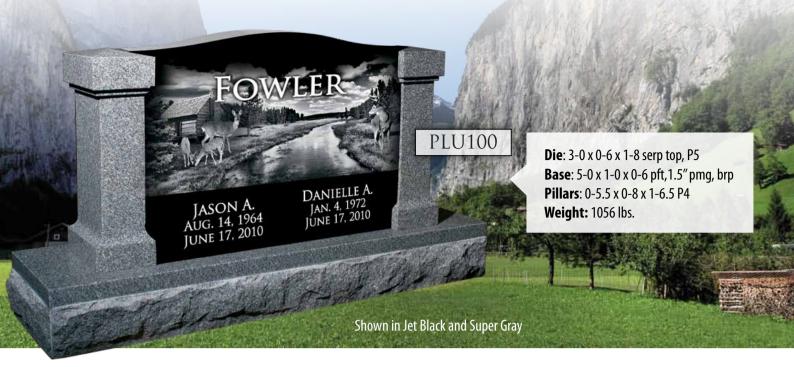

The First Fully Customizable Memorial! Start by choosing your desired monument color along with the pillar design of your choice. Let your creativity soar with sandblast on pillars, laser etching or

| Sizes                                                                                                                                                       | Weight    |
|-------------------------------------------------------------------------------------------------------------------------------------------------------------|-----------|
| Jet Black Die: 2-6 x 0-6 x 1-8 serp top, P5 2 Super Gray Pillars: 0-5.5 x 0-5.5 x 1-5.5 (approx.) Super Gray Base: 4-6 x 1-0 x 0-6 pft, 1.5" pmg, brp       | 972 lbs.  |
| Jet Black Die: 3-0 x 0-6 x 1-8 serp top, P5<br>2 Super Gray Pillars: 0-5.5 x 0-5.5 x 1-5.5 (approx.)<br>Super Gray Base: 5-0 x 1-0 x 0-6 pft, 1.5" pmg, brp | 1038 lbs. |
| Jet Black Die: 3-0 x 0-6 x 2-0 serp top, P5<br>2 Super Gray Pillars: 0-5.5 x 0-5.5 x 1-5.5 (approx.)<br>Super Gray Base: 5-0 x 1-0 x 0-6 pft, 1.5" pmg, brp | 1132 lbs. |
| Jet Black Die: 3-0 x 0-8 x 2-0 serp top, P5<br>2 Super Gray Pillars: 0-7 x 0-7 x 1-9<br>Super Gray Base: 5-0 x 1-2 x 0-8 pft, 2" pmg, brp                   | 1599 lbs. |
| Jet Black Die: 3-6 x 0-8 x 2-2 serp top, P5<br>2 Super Gray Pillars: 0-7 x 0-7 x 1-11<br>Super Gray Base: 5-6 x 1-2 x 0-8 pft, 2" pmg, brp                  | 1868 lbs. |