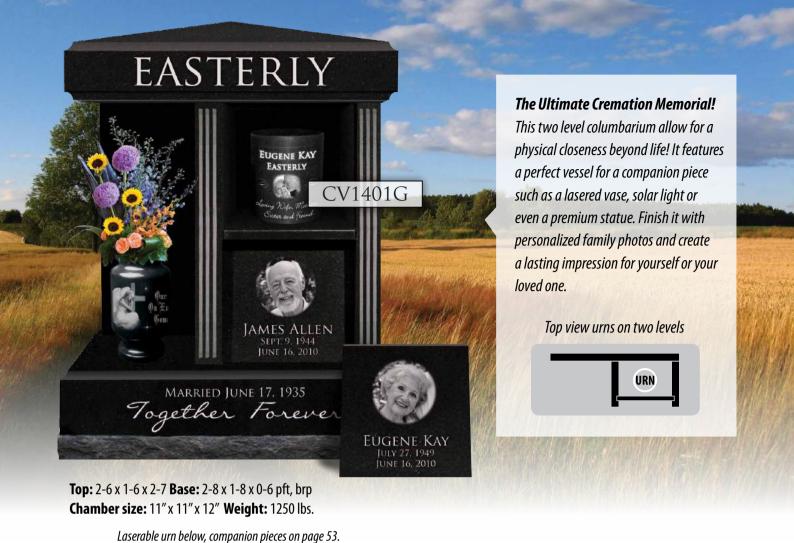

#### Premation Memorials

This two leveled columbarium allows for a physical closeness beyond life. It also features a perfect space for a special vase, solar light or statue.

#### CC4D

**Top:** 2-8 x 1-4 x 0-4 **Back:** 2-6 x 0-1 x 3-1

**Sides & Center:** 0-2 x 1-1 x 3-1 **4 Doors:** 1-0.75 x 0-.75 x 1-6

Base: 3-3 x 1-6 x 0- 4 pft, brp

**Chamber size:** 12" x 11" x 18" **Weight:** 1010 lbs.

Top view urns on two levels