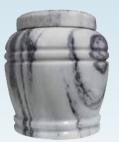

## CREMATION URNS

\*All urns weigh approximately 15 lbs.

XDURN01 Marble 8.5" diameter x 9" tall

XDURN02 Marble 7" diameter x 8" tall

XDURN03 Marble 8" diameter x 83/4" tall

Bronze, Gold, Silver Metal Urns 6" diameter x 10 " tall

XDURN04 Marble 8" diameter x 8<sup>3</sup>/<sub>4</sub> tall

XDURN05 Marble 7" diameter x 8<sup>3</sup>/<sub>4</sub>" tall

XDURN06 Marble 8" diameter x 8<sup>3</sup>/<sub>4</sub>" tall

JBURN Granite 8" diameter x 8<sup>3</sup>/<sub>4</sub>"tall bevel flat top