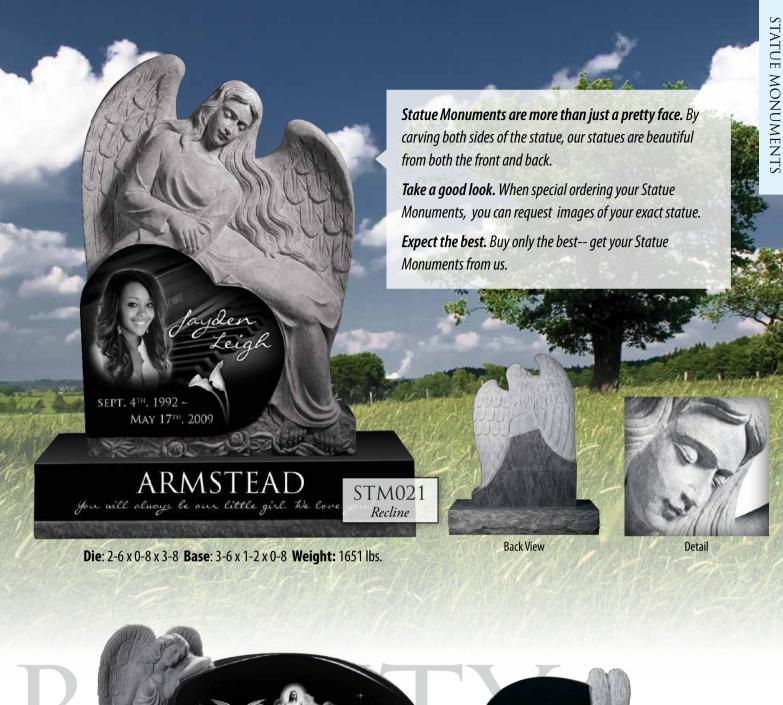

# Statue MONUMENTS

Each Statue Monument is artistically hand carved by a crew of talented stone-carving artisans with stand-out skills and meticulous attention to detail, because of this no two Statue Monuments will ever look alike!

#### STM005

**Die:** 2-6 x 0-8 x 3-8 **Base:** 3-6 x 1-2 x 0-8 **Weight:** 1651 lbs.

Each Statue Monument is 100% unique! No two statues will ever look identical, even when they share the same model number. This is no mistake - as with all great artwork, the value of our Statue Monuments is directly related to their individual uniqueness that is created by the hands of our master carvers.