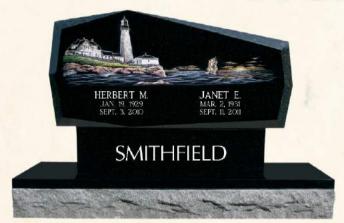

# Statue MONUMENTS

Each Statue Monument is artistically hand carved by a crew of talented stone-carving artisans with stand-out skills and meticulous attention to detail, because of this no two Statue Monuments will ever look alike!

Each Statue Monument is 100% unique! No two statues will ever look identical, even when they share the same model number. This is no mistake - as with all great artwork, the value of our Statue Monuments is directly related to their individual uniqueness that is created by the hands of our master carvers.