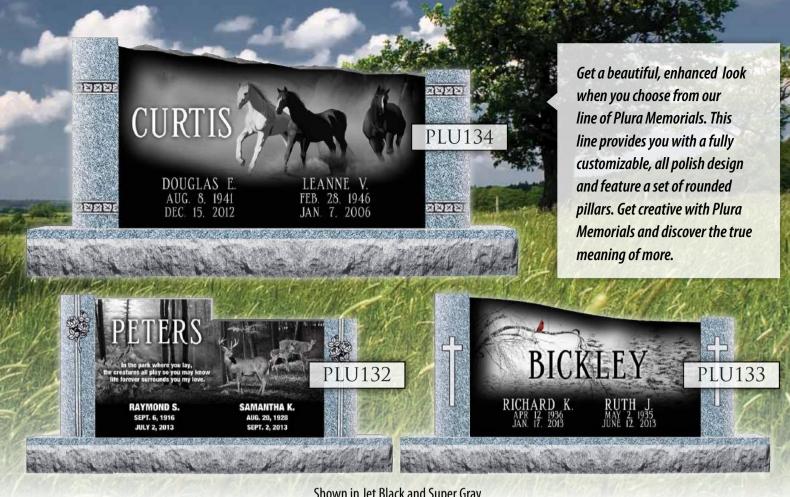

# Oluta MEMORIALS

Plura, from the Latin meaning "more", perfectly describes these unique memorial designs, as well as our most passionate aim: to bring you more. With Plura Memorials, not only do you get unlimited combinations of styles and designs, you also benefit by receiving the most value for your dollar. Get creative with Plura Memorials and discover the true meaning of more!

#### PLU01

**Die**: 0-6 x 0-6 x 1-10 **Die**: 1-0 x 0-8 x 2-0

**Die**: 2-4 x 0-6 x 1-10 **Base**: 5-0 x 1-0 x 0-6 pft, 1.5" pmg, brp

Weight: 1281 lbs.

Shown in Jet Black and Super Gray

**PLU134 Die:** 3-0 x 0-4 x 2-0 (PLU134 is P2, PLU132/PLU133 are P5) PLU132

**R. Column:** 0-5.5 x 0-5.5 x 2-0, rounded **L. Column:** 0-5.5 x 0-5.5 x 1-8, rounded

**PLU133 Base:** 4-6 x 1-0 x 0-6 1.5"pmg, brp

Shown in Jet Black and Super Gray

PL145

**Die:** 3-0 x 0-4 x 1-8, P5 **Pillars:** 0-5 x 0-5 x 1-8 P5