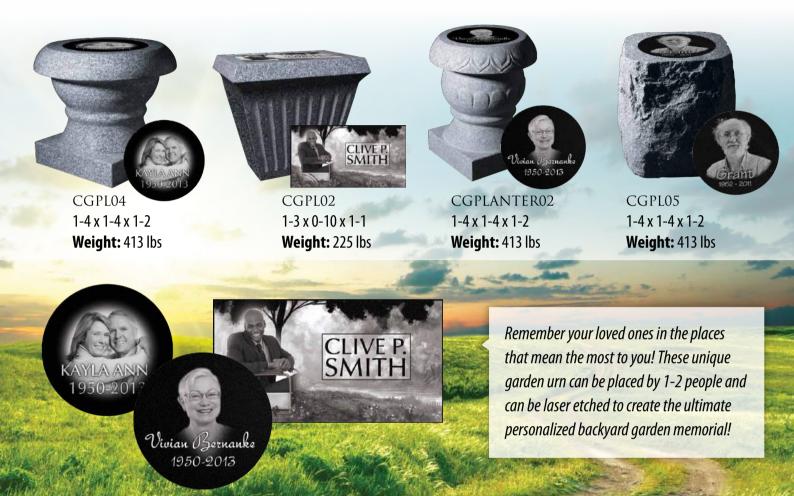

# remation GARDEN URNS

CGPLANTER11 1-6 x 1-0 x 0-10 Weight: 249 lbs

**BB07** 1-3 x 1-3 x 2-0 Weight: 635 lbs

#### **SOLAR LIGHT URNS** Many of our traditional solar lights can be turned into an urn! Call for details and pricing.

#### GARDEN PLANTERS

PL02F: 1-3 x 0-10 x 1-1 Weight: 211 lbs.

PL02: 1-3 x 0-10 x 1-1 Weight: 211 lbs.

PL04: 1-0 x 1-0 x 0-10 Weight: 156 lbs.

Planter02: 0-10 x 0-10 x 1-0 Weight: 125 lbs.

Better Together! Polished granite planters fit perfectly with any premium polished monument. Rocky Planters are part our Rocky Garden Series and go perfectly with the Rocky Bench and Rocky Bird Bath, both shown on page 59.

PL05: 1-0 x 1-0 x 0-10

Weight: 72 lbs.