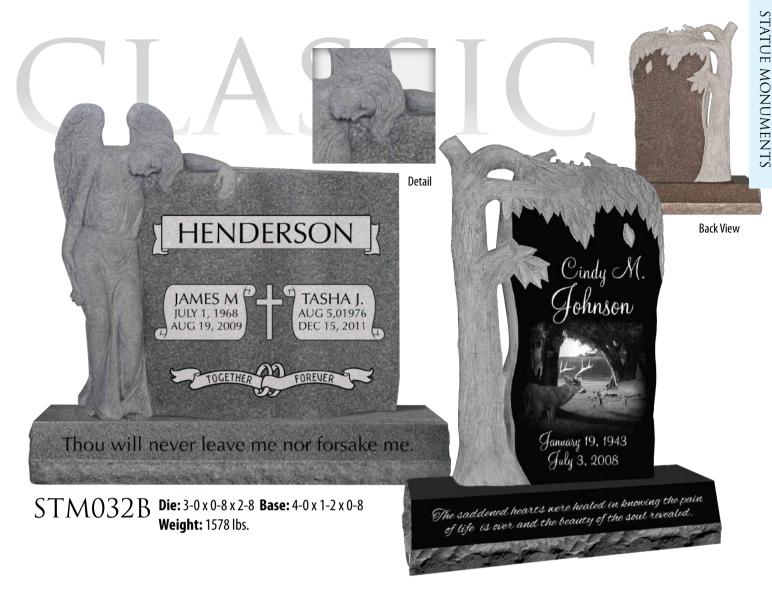

# Statue MONUMENTS

Each Statue Monument is artistically hand carved by a crew of talented stone-carving artisans with stand-out skills and meticulous attention to detail, because of this no two Statue Monuments will ever look alike!

Each Statue Monument is 100% unique! No two statues will ever look identical, even when they share the same model number. This is no mistake - as with all great artwork, the value of our Statue Monuments is directly related to their individual uniqueness that is created by the hands of our master carvers.

STM011

**Die:** 3-8 x 0-8 x 3-0 **Base:** 4-6 x 1-2 x 0-2 **Weight:** 1952 lbs.

STM023 Die: 2-0 x 0-8 x 3-0 Base: 3-0 x 1-2 x 0-8 Weight: 1578 lbs.

STM001 Die: 5-0 x 0-8 x 3-0 Base: 6-0 x 1-2 x 0-8 Weight: 2741 lbs.

#### STM030

Die: 3-6 x 0-8 x 2-2 Base: 4-0 x 1-2 x 0-8 Weight: 1578 lbs.