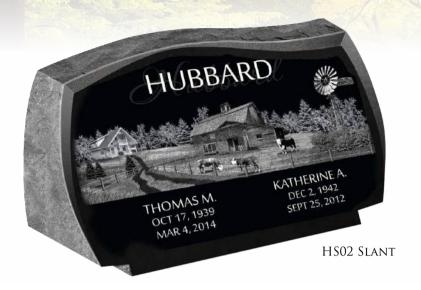

STS004 in SD Pink **Slant:** 3-0 x 0-10 x 1-6 **Base:** 4-6 x 1-2 x 0-8 with carving Column: 0-8 x 0-8 x 2-2 Available in other colors.

Personalize A SLANT!

Endless Affection TM · LASER SERIES

Our line of Endless Affection™ laser etchings allow you to capture the legacy of a life once lived. Whether it be a single photograph, a series of photos, or a stock scene from our selection of over 50 scenes, our designers will create a unique and ultra-personalized tribute specifically designed for and about your loved one.

#### Every Life has a Story to Tell

Our Endless Affection™ Laser Series allows you to capture the legacy of a life once lived. Whether it be a single special photograph, or a series of photos or a special scene of your choice, our designers will create a unique and ultra-personalized tribute specifically designed for and about your loved one.