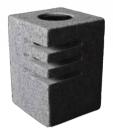

## Deluxe CREMATION BEVEL

Our 2 foot and 3 foot Cremation Bevel is the perfect solution if you are looking for a multiple cremation chamber set up. 2 foot bevel holds 2 plastic cremation urns, 3 foot holds 3 plastic cremation urns.

**SUPER GRAY BEVEL: 2-0 x 1-0 x 0-8/0-6** 

sawed top and bottom brp

chamber size: 1-7.5 x 0-6.75 x 0-6.5/5 **JET BLACK PLAQUE:** 2-0 x 1-0 x 0-1.5 P5

w/ 1/2" chamfer Weight: 230 lbs

**SUPER GRAY BEVEL:** 3-0 x 1-0 x 0-8/0-6

sawed top and bottom brp

chamber size: 2-4.5 x 0-6.75 x 0-6.5/5

**JET BLACK PLAQUE:** 3-0 x 1-0 x 0-1.5 P5

w/ 1/2" chamfer Weight: 340 lbs

#### DOUBLE CREMATION BEVEL

Providing You With Unlimited Options!