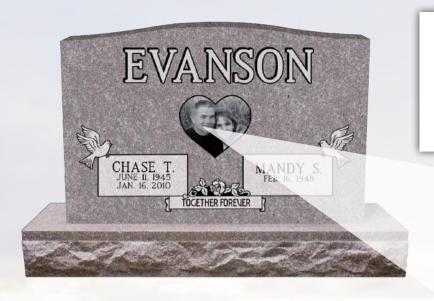

# Heirlaam MEMORIALS

A new spin on a traditional memorial! Heirloom Memorials combine the natural look of a special cut monument with the addition of designed sandblast artwork created to fit perfectly with the shape of your stone. Available in many colors!

#### **Heirloom Memorials**

These popular monuments are a beautiful combination of custom stone shapes with personalized finish work that fits perfectly with the shape of the stone.

**Die:** 2-6 x 0-6 x 2-0 **Base:** 3-6 x 1-0 x 0-6 pft, brp **Weight:** 763 lbs.