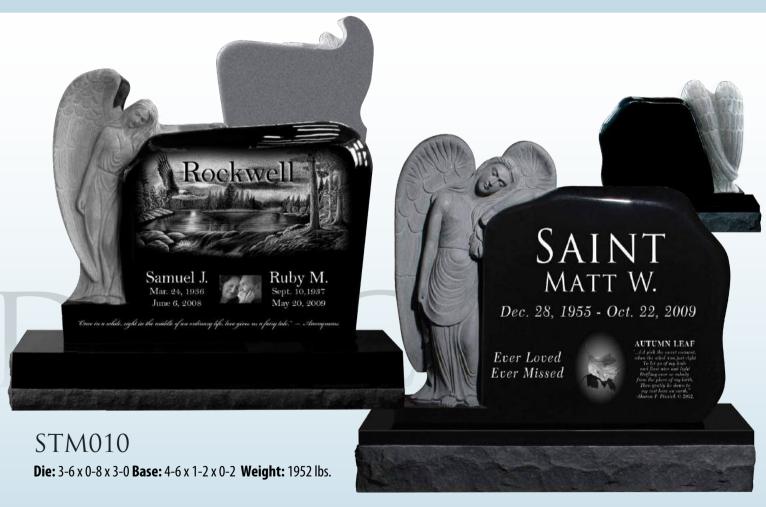

# Statue MONUMENTS

Each Statue Monument is artistically hand carved by a crew of talented stone-carving artisans with stand-out skills and meticulous attention to detail, because of this no two Statue Monuments will ever look alike!

Each Statue Monument is 100% unique! No two statues will ever look identical, even when they share the same model number. This is no mistake - as with all great artwork, the value of our Statue Monuments is directly related to their individual uniqueness that is created by the hands of our master carvers.

STM011

**Die:** 3-8 x 0-8 x 3-0 **Base:** 4-6 x 1-2 x 0-2 **Weight:** 1952 lbs.

STM023 Die: 2-0 x 0-8 x 3-0 Base: 3-0 x 1-2 x 0-8 Weight: 1578 lbs.

STM001 Die: 5-0 x 0-8 x 3-0 Base: 6-0 x 1-2 x 0-8 Weight: 2741 lbs.