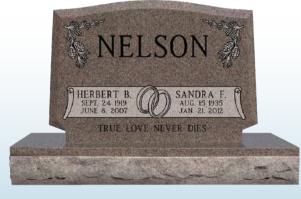

# Standard COLLECTION

Standard Serp Tops have withstood the test of time. With our wide variety of sizes, polishes and top designs you an rest assured; we have the standard memorial you need.

**CHOOSE YOUR** POLISH!

### STANDARD TOP DESIGNS ONE HALF SERP TOP SERP TOP THREE QUARTERS **ROOF TOP** SERP TOP OVAL TOP ONE HALF OVAL TOP ONE HALF **ROOF TOP** FLAT TOP

48 your memories, love & legacy...

## CREATE A Personalized TRIBUTE

Although serp tops represent a more **basic style of monument,** there is no reason you can't make them extra special with the addition laser artwork or our fine line of companion pieces. Simply add a larger base to accommodate solar lights, vases or even one of our unique statues. Turn a traditional memorial into a beautiful display that honors the legacy of a life once lived.

# INSERT reativity!

Many colors ....

... in any size!

| SERP TOP SIZES                                 | WEIGHT   |
|------------------------------------------------|----------|
| DIE: 1-6 x 0-6 x 2-0<br>BASE: 2-0 x 1-0 x 0-6  | 467 lbs. |
| DIE: 2-0 x 0-6 x 1-8<br>BASE: 2-10 x 1-0 x 0-6 | 576 lbs. |
| DIE: 2-0 x 0-6 x 2-0<br>BASE: 2-10 x 1-0 x 0-6 | 639 lbs. |
| DIE: 2-0 x 0-6 x 2-4<br>BASE: 2-10 x 1-0 x 0-6 | 701 lbs. |
| DIE: 2-0 x 0-6 x 3-0<br>BASE: 2-10 x 1-0 x 0-6 | 880 lbs. |
| DIE: 2-6 x 0-6 x 1-8<br>BASE: 3-6 x 1-0 x 0-6  | 716 lbs. |
| DIE: 2-6 x 0-6 x 1-10<br>BASE: 3-6 x 1-0 x 0-6 | 806 lbs. |