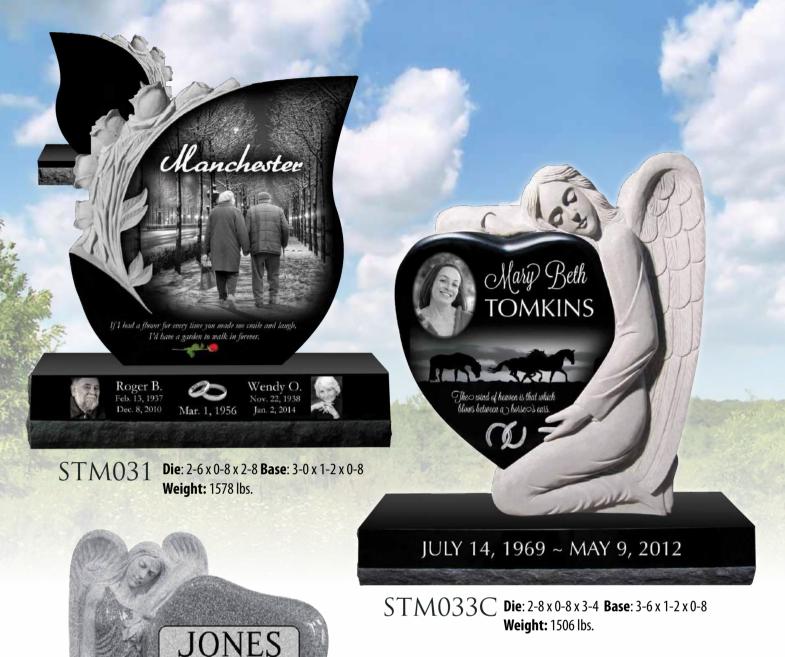

# Statue MONUMENTS

Each Statue Monument is artistically hand carved by a crew of talented stone-carving artisans with stand-out skills and meticulous attention to detail, because of this no two Statue Monuments will ever look alike!

Each Statue Monument is 100% unique! No two statues will ever look identical, even when they share the same model number. This is no mistake - as with all great artwork, the value of our Statue Monuments is directly related to their individual uniqueness that is created by the hands of our master carvers.

STM011

**Die:** 3-8 x 0-8 x 3-0 **Base:** 4-6 x 1-2 x 0-2 **Weight:** 1952 lbs.

STM023 Die: 2-0 x 0-8 x 3-0 Base: 3-0 x 1-2 x 0-8 Weight: 1578 lbs.

STM001 Die: 5-0 x 0-8 x 3-0 Base: 6-0 x 1-2 x 0-8 Weight: 2741 lbs.