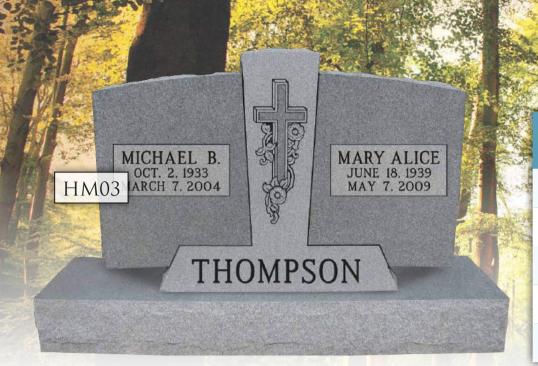

# Heirlaam MEMORIALS

A new spin on a traditional memorial! Heirloom Memorials combine the natural look of a special cut monument with the addition of designed sandblast artwork created to fit perfectly with the shape of your stone. Available in many colors!

#### **Heirloom Memorials**

These popular monuments are a beautiful combination of custom stone shapes with personalized finish work that fits perfectly with the shape of the stone.

**Die:** 2-6 x 0-6 x 2-0 **Base:** 3-6 x 1-0 x 0-6 pft, brp **Weight:** 763 lbs.