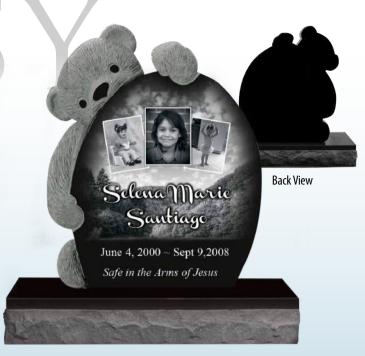

# Statue MONUMENTS

Each Statue Monument is artistically hand carved by a crew of talented stone-carving artisans with stand-out skills and meticulous attention to detail, because of this no two Statue Monuments will ever look alike!

Each Statue Monument is 100% unique! No two statues will ever look identical, even when they share the same model number. This is no mistake - as with all great artwork, the value of our Statue Monuments is directly related to their individual uniqueness that is created by the hands of our master carvers.