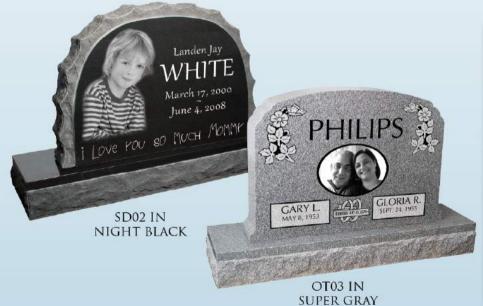

# Statue MONUMENTS

Each Statue Monument is artistically hand carved by a crew of talented stone-carving artisans with stand-out skills and meticulous attention to detail, because of this no two Statue Monuments will ever look alike!

Each Statue Monument is 100% unique! No two statues will ever look identical, even when they share the same model number. This is no mistake - as with all great artwork, the value of our Statue Monuments is directly related to their individual uniqueness that is created by the hands of our master carvers.