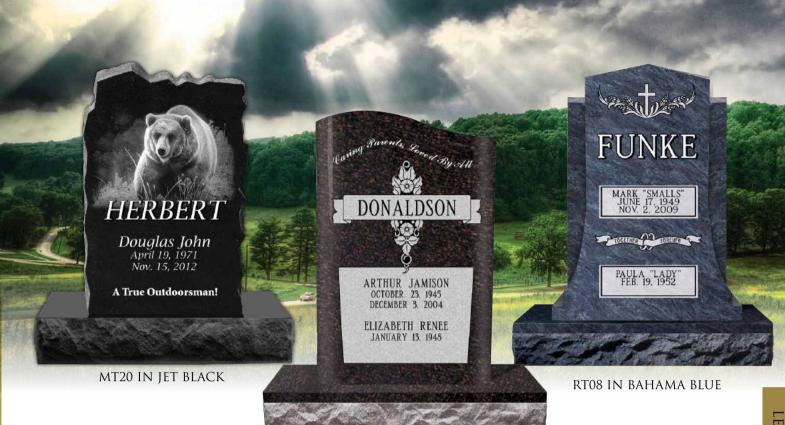

## Everything

IN THIS WORLD CHANGES ... EXCEPT YOUR LEGACY

The personalization of a monument is not only how it is sandblasted or etched, it is also in the fundamental form and color of the stone itself. You will find this beauty in each and every one of our Legacy Memorial models.

Differentiate yourself with a Legacy Memorial.

WEIGHT

880 lbs.

1055 lbs.

1473 lbs.

Models shown above

BASE: 2-10 x 1-0 x 0-6 pft, 1.5" pmg brp

BASE: 3-0 x 1-0 x 0-6 pft, 1.5" pmg brp