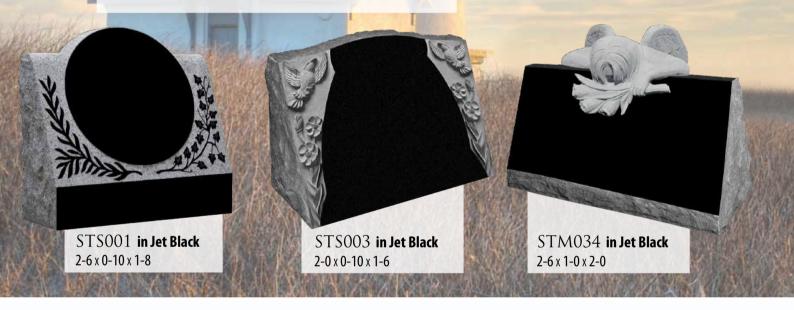

Our Statue Slants are the **best in the business!** Hand crafted by our expert stone carvers, we take the same care and attention to detail that we do with each and every order, just as we do our full sized Statue Monuments.

STS004 in SD Pink **Slant:** 3-0 x 0-10 x 1-6 **Base:** 4-6 x 1-2 x 0-8 with carving Column: 0-8 x 0-8 x 2-2 Available in other colors.

Personalize A SLANT!

Endless Affection TM · LASER SERIES

Our line of Endless Affection™ laser etchings allow you to capture the legacy of a life once lived. Whether it be a single photograph, a series of photos, or a stock scene from our selection of over 50 scenes, our designers will create a unique and ultra-personalized tribute specifically designed for and about your loved one.