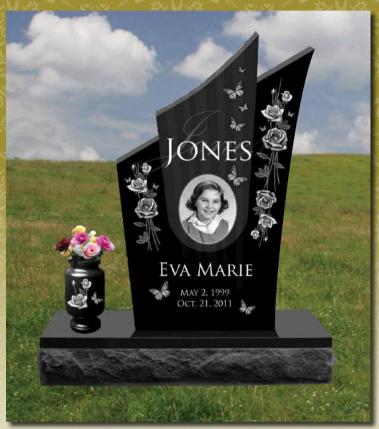

DIE: 2-0 x 0-6 x 3-0 special cut

DIE: 2-2 x 0-6 x 3-6 special cut

HS08 IN CAT'S EYE

DIE: 2-2 x 0-8 x 3-6 special cut BASE: 3-0 x 1-2 x 0-8 pft, 2" pmg brp DAVID J. MARY B.

ONES EVA MARIE MAY 2, 1999 OCT, 21, 2011