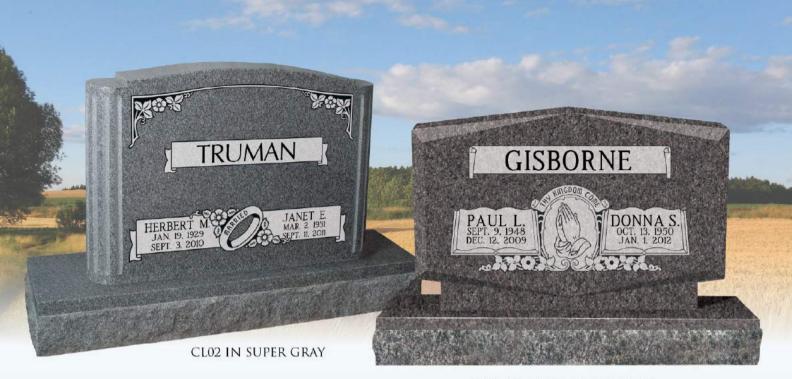

Transform any monument into a Cremation Memorial with a revolutionary cremation base option!

The personalization of a monument is not only how it is sandblasted or etched, it is also in the fundamental form and color of the stone itself. When you choose one of our exquisite Legacy Memorials, you will get a completely unique monument for yourself or your loved one. Finish it with laser artwork for an ultra-personalized stone that all will adore.

## Everything

IN THIS WORLD CHANGES ... EXCEPT YOUR LEGACY

The personalization of a monument is not only how it is sandblasted or etched, it is also in the fundamental form and color of the stone itself. You will find this beauty in each and every one of our Legacy Memorial models.