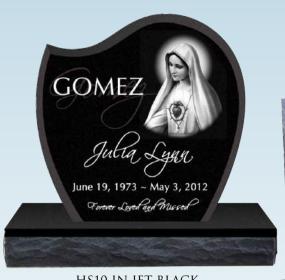

| H\$10 | IN   | IFT | BLACK  |
|-------|------|-----|--------|
| 11310 | 11 / | JLI | DLITCK |

| Models shown at<br>left & below                                               | WEIGHT    |
|-------------------------------------------------------------------------------|-----------|
| DIE: 2-10 x 0-6 x 2-3 special cut<br>BASE: 3-6 x 1-0 x 0-6 pft, 1.5" pmg, brp | 984 lbs.  |
| DIE: 3-4 x 0-6 x 2-8 special cut<br>BASE: 4-0 x 1-0 x 0-6 pft, 1.5" pmg, brp  | 1147 lbs. |
| DIE: 3-4 x 0-8 x 2-8 special cut<br>BASE: 4-0 x 1-2 x 0-8 pft, 2" pmg, brp    | 1617 lbs. |