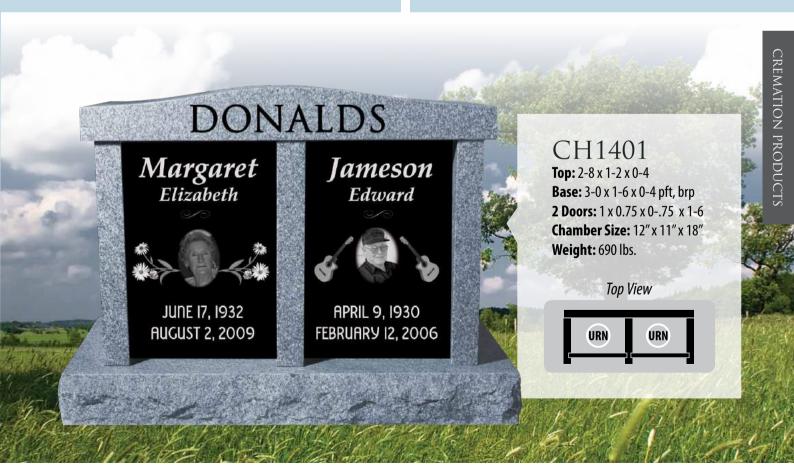

#### CH1402

**Top:** 3-0 x 1-6 x 0-8 **Pillar:** 0-4 x 1-4 x 1-10 **2 Doors:** 2-4 x 1-10 x 0-.75

**Base:** 3-0 x 1-7 x 0-8 5" bev. frt pol. **Chamber Size:** 26" x 14" x 22"

Weight: 1753 lbs.