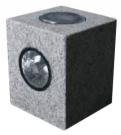

#### CREMATION PILLARS

#### **CREMATION** PILLARS

With a fully customizable Jet Black plaque and unlimited sandblast options, this Cremation Pillar is a perfect solution for your cremation needs!

#### Available in single and double designs! Choose from 6 beautiful colors!

Overall Size: 0-10 x 0-9 x 1-6 with Jet Black plaque Weight: 187 lbs

**Overall Size:** 1-6 x 0-9 x 1-6 with Jet Black plaque Weight: 336 lbs