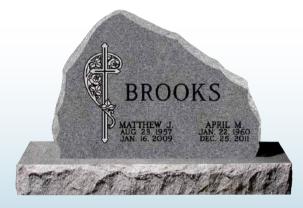

#### **CROSS MONUMENTS:** AVAILABLE IN 2 SIZES

#### **SMALL**

Die: 1-8 x 0-6 x 3-0 P5 Base: 2-6 x 1-2 x 0-6 pft, 4.5" bev. ft. pol. Weight: 789 lbs. **LARGE** 

Die: 1-10 x 0-6 x 3-6 P5 Base: 3-0 x 1-2 x 0-6 pft, 4.5" bev. ft. pol. Weight: 930 lbs.

BASE: 2-10 x 1-0 x 0-6,1.5" pmg, brp Weight: 795 lbs.