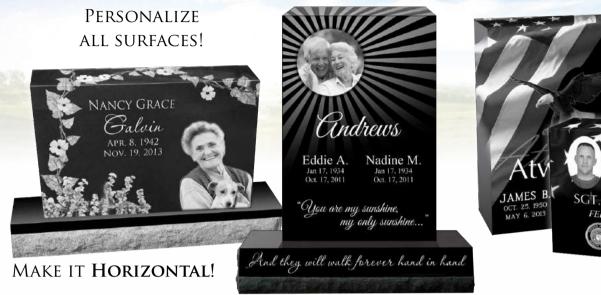

## EXCLUSIVE All Polished DESIGN!

6 polished sides makes this die our most versatile yet!

HORIZONTAL

#### MAKE IT VERTICAL!

#### Endless Possibilities!

You have more options when you choose six sides of all polished beauty! Create one complete look or utilize each side to tell a story!

Add pillars or your favorite companion piece to make a lasting impression