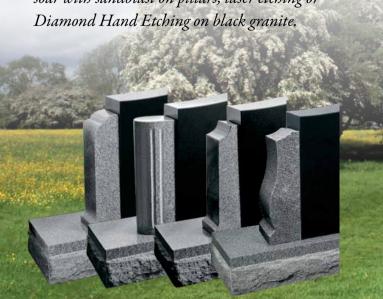

# Oluta MEMORIALS

Plura, from the Latin meaning "more", perfectly describes these unique memorial designs, as well as our most passionate aim: to bring you more. With Plura Memorials, not only do you get unlimited combinations of styles and designs, you also benefit by receiving the most value for your dollar. Get creative with Plura Memorials and discover the true meaning of more!

## SIX WAYS TO PERSONALIZE

- Add color with a colored laser etching or personalized Diamond Hand Etching!
- Customize your choice of pillar with timeless sandblast.
- Laser engrave directly onto black granite or insert a laser etched tile (3.) into any monument color.
- Combine any color base with any 4.) die to create your own look!
- Choose from four unique pillar (5.) styles shown below.
- Add customized Sandblast or 6. Laser etch lettering.

The First Fully Customizable Memorial! Start by choosing your desired monument color along with the pillar design of your choice. Let your creativity soar with sandblast on pillars, laser etching or

| Sizes                                                                                                                                                       | Weight    |
|-------------------------------------------------------------------------------------------------------------------------------------------------------------|-----------|
| Jet Black Die: 2-6 x 0-6 x 1-8 serp top, P5 2 Super Gray Pillars: 0-5.5 x 0-5.5 x 1-5.5 (approx.) Super Gray Base: 4-6 x 1-0 x 0-6 pft, 1.5" pmg, brp       | 972 lbs.  |
| Jet Black Die: 3-0 x 0-6 x 1-8 serp top, P5<br>2 Super Gray Pillars: 0-5.5 x 0-5.5 x 1-5.5 (approx.)<br>Super Gray Base: 5-0 x 1-0 x 0-6 pft, 1.5" pmg, brp | 1038 lbs. |
| Jet Black Die: 3-0 x 0-6 x 2-0 serp top, P5<br>2 Super Gray Pillars: 0-5.5 x 0-5.5 x 1-5.5 (approx.)<br>Super Gray Base: 5-0 x 1-0 x 0-6 pft, 1.5" pmg, brp | 1132 lbs. |
| Jet Black Die: 3-0 x 0-8 x 2-0 serp top, P5<br>2 Super Gray Pillars: 0-7 x 0-7 x 1-9<br>Super Gray Base: 5-0 x 1-2 x 0-8 pft, 2" pmg, brp                   | 1599 lbs. |
| Jet Black Die: 3-6 x 0-8 x 2-2 serp top, P5<br>2 Super Gray Pillars: 0-7 x 0-7 x 1-11<br>Super Gray Base: 5-6 x 1-2 x 0-8 pft, 2" pmg, brp                  | 1868 lbs. |