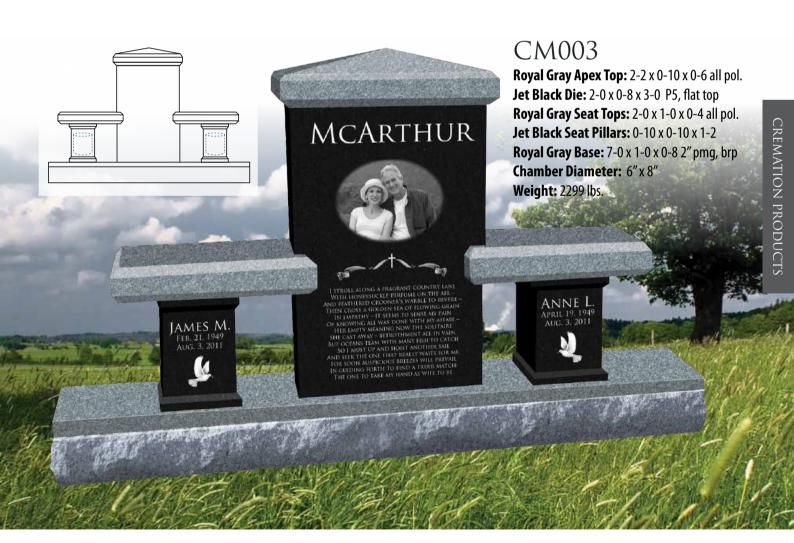

### Two chambers, one plot!

CMM02 Top: 3-0 x 1-2 x 0-10

**Base:** 3-0 x 1-2 x 0-8 5" bev. ft. pol. **2 Pillars:** 1-0 x 1-0 x 1-10

Chamber diameter: 6" x 8"

CM006 Top: 1-8x0-6x3-0

**Base:** 3-0 x 1-2 x 0-6 5" bev. ft. pol. 2 Side Urns: 0-9 x 0-9 x 1-4 Chamber diameter: 6" x 8"

#### VASECM01 IN JET BLACK

**Die:** 2-2 x 0-8 x 3-6 **Base:** 5-0 x 1-2 x 0-8, pft, 2"pmg, brp 2 Vases: 0-10 x 0-10 x 1-6 Chamber size: Weight: 2199 lbs.