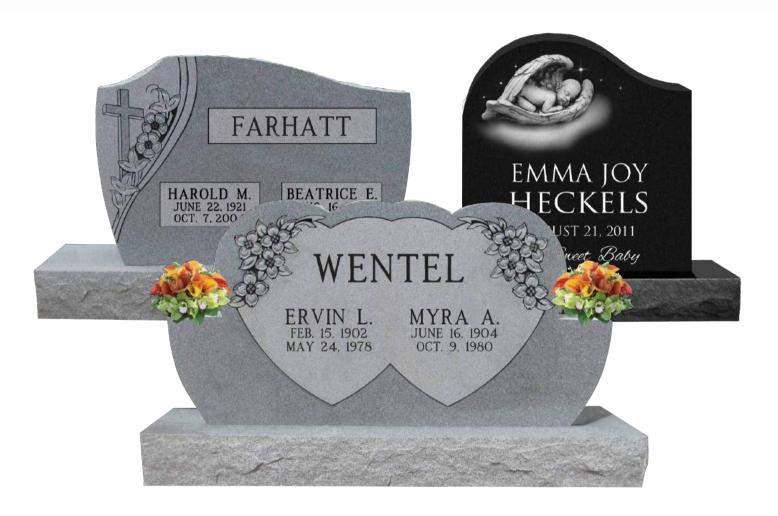

AUGUST 21, 2011 Our Sweet Baby

**EMMA JOY** HECKELS

WITH LASER ETCHING

**HM11** 

**HM13** 

The Att White State of the

Die: 3-0 x 0-6 x 2-0, P2 Base: 4-0 x 1-0 x 0-6 pft, brp Weight: 867 lbs.

|                |                                                                       | The second second |             |
|----------------|-----------------------------------------------------------------------|-------------------|-------------|
| はない。           | Models shown                                                          | WEIGHT            | N. C.       |
| お か と か で      | <b>HM05</b> DIE: 3-0 x 0-6 x 2-0 P2<br>BASE: 4-0 x 1-0 x 0-6 pft, brp | 897 lbs.          | 100         |
| And the second | <b>HM12</b> DIE: 3-0 x 0-6 x 2-2 P2<br>BASE: 4-0 x 1-0 x 0-6 pft, brp | 987 lbs.          |             |
| STORY PROPERTY | <b>HM16</b> DIE: 3-0 x 0-6 x 2-0 P2<br>BASE: 4-0 x 1-0 x 0-6 pft, brp | 897 lbs.          | Manual Land |
| Seesilanhana   | <b>HM15</b> DIE: 3-6 x 0-6 x 2-0 P2<br>BASE: 4-6 x 1-0 x 0-6 pft, brp | 987 lbs.          |             |
| The Laboratory | <b>HM18</b> DIE: 3-0 x 0-6 x 2-0 P2<br>BASE: 4-0 x 1-0 x 0-6 pft, brp | 897 lbs.          |             |

HM16 HM18

HM22

**HM24 HM27** 

|   | Models shown                                                          | WEIGHT   | HM06                                                                                               |
|---|-----------------------------------------------------------------------|----------|----------------------------------------------------------------------------------------------------|
|   | <b>HM17</b> DIE: 3-0 x 0-6 x 2-0 P2<br>BASE: 4-0 x 1-0 x 0-6 pft, brp | 897 lbs. | WENTEL                                                                                             |
|   | <b>HM22</b> DIE: 3-6 x 0-6 x 2-4 P2<br>BASE: 4-6 x 1-0 x 0-6 pft, brp | 987 lbs. | ERVIN L. MYRA A. FEB. 15, 1902 JUNE 16, 1904                                                       |
|   | <b>HM21</b> DIE: 3-6 x 0-6 x 2-0 P2<br>BASE: 4-6 x 1-0 x 0-6 pft, brp | 987 lbs. | MAY 24, 1978 OCT. 9, 1980                                                                          |
| A | <b>HM24</b> DIE: 3-0 x 0-6 x 2-0 P2<br>BASE: 4-0 x 1-0 x 0-6 pft, brp | 897 lbs. | MEM                                                                                                |
|   | <b>HM27</b> DIE: 3-4 x 0-6 x 2-0 P2<br>BASE: 4-4 x 1-0 x 0-6 pft, brp | 987 lbs  | ORIA                                                                                               |
|   | <b>建筑</b>                                                             |          | <b>Die:</b> 4-0 x 0-6 x 2-0 P2, brp <b>Base:</b> 5-0 x 1-0 x 0-6 pft, brp <b>Weight:</b> 1166 lbs. |