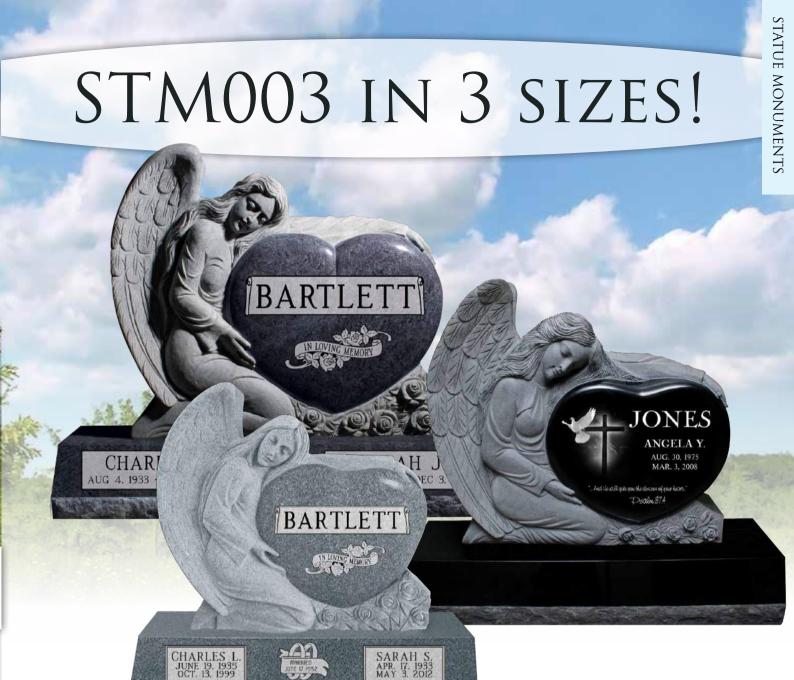

# Statue MONUMENTS

Each Statue Monument is artistically hand carved by a crew of talented stone-carving artisans with stand-out skills and meticulous attention to detail, because of this no two Statue Monuments will ever look alike!

Each Statue Monument is 100% unique! No two statues will ever look identical, even when they share the same model number. This is no mistake - as with all great artwork, the value of our Statue Monuments is directly related to their individual uniqueness that is created by the hands of our master carvers.