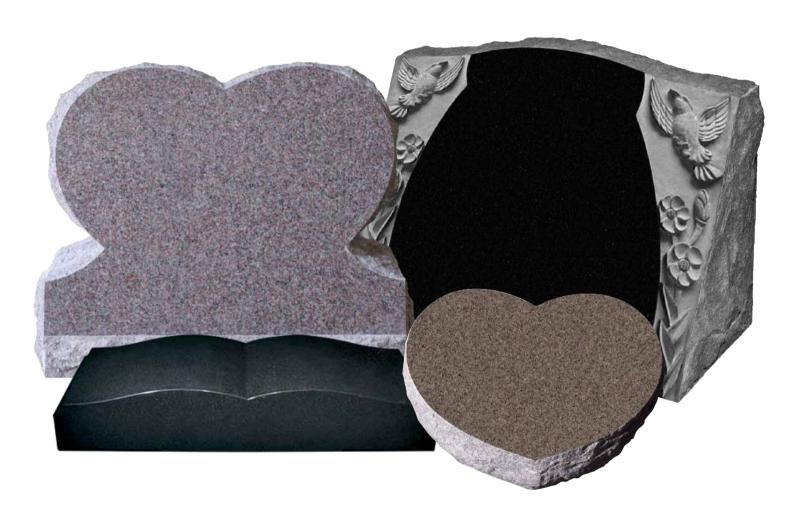

# Statue MONUMENTS

Each Statue Monument is artistically hand carved by a crew of talented stone-carving artisans with stand-out skills and meticulous attention to detail, because of this no two Statue Monuments will ever look alike!

Each Statue Monument is 100% unique! No two statues will ever look identical, even when they share the same model number. This is no mistake - as with all great artwork, the value of our Statue Monuments is directly related to their individual uniqueness that is created by the hands of our master carvers.