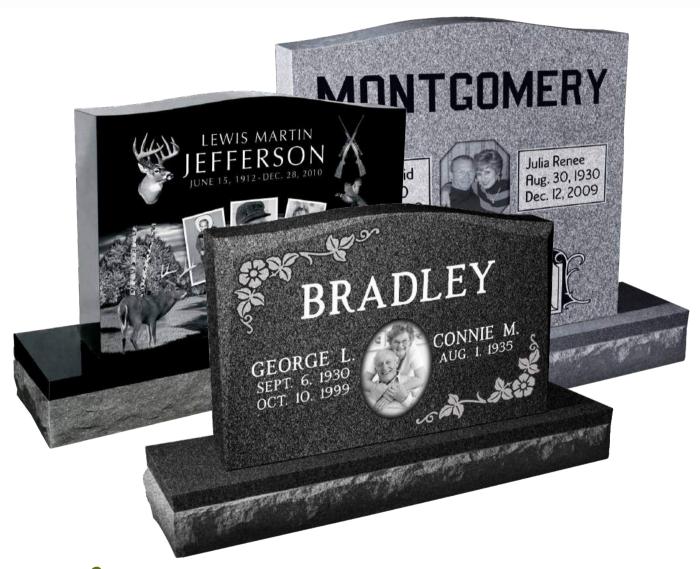

# Statue MONUMENTS

Each Statue Monument is artistically hand carved by a crew of talented stone-carving artisans with stand-out skills and meticulous attention to detail, because of this no two Statue Monuments will ever look alike!

Each Statue Monument is 100% unique! No two statues will ever look identical, even when they share the same model number. This is no mistake - as with all great artwork, the value of our Statue Monuments is directly related to their individual uniqueness that is created by the hands of our master carvers.