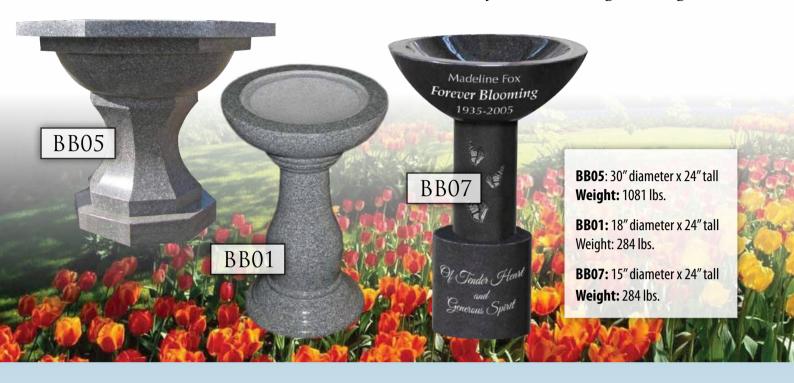

#### BIRD BATHS

Bring in a touch of nature when choosing any of our beautiful bird baths. They are the perfect addition to any memorial setting or home garden!

#### GARDEN PLANTERS

PL02F: 1-3 x 0-10 x 1-1 Weight: 211 lbs.

PL02: 1-3 x 0-10 x 1-1 Weight: 211 lbs.

PL04: 1-0 x 1-0 x 0-10 Weight: 156 lbs.

Planter02: 0-10 x 0-10 x 1-0 Weight: 125 lbs.

Better Together! Polished granite planters fit perfectly with any premium polished monument. Rocky Planters are part our Rocky Garden Series and go perfectly with the Rocky Bench and Rocky Bird Bath, both shown on page 59.