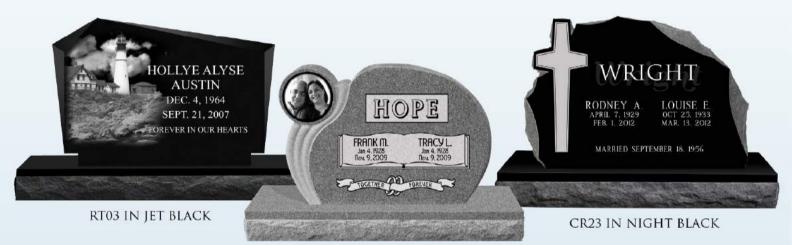

# Heirlaam MEMORIALS

A new spin on a traditional memorial! Heirloom Memorials combine the natural look of a special cut monument with the addition of designed sandblast artwork created to fit perfectly with the shape of your stone. Available in many colors!

#### **Heirloom Memorials**

These popular monuments are a beautiful combination of custom stone shapes with personalized finish work that fits perfectly with the shape of the stone.

**Die:** 2-6 x 0-6 x 2-0 **Base:** 3-6 x 1-0 x 0-6 pft, brp **Weight:** 763 lbs.