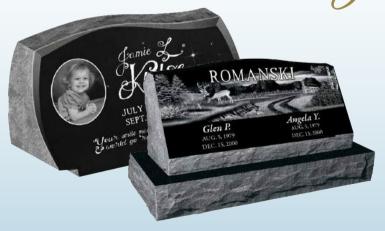

STS004 in SD Pink **Slant:** 3-0 x 0-10 x 1-6 **Base:** 4-6 x 1-2 x 0-8 with carving Column: 0-8 x 0-8 x 2-2 Available in other colors.

Personalize A SLANT!

Endless Affection TM · LASER SERIES

Our line of Endless Affection™ laser etchings allow you to capture the legacy of a life once lived. Whether it be a single photograph, a series of photos, or a stock scene from our selection of over 50 scenes, our designers will create a unique and ultra-personalized tribute specifically designed for and about your loved one.

#### Every Life has a Story to Tell

Our Endless Affection™ Laser Series allows you to capture the legacy of a life once lived. Whether it be a single special photograph, or a series of photos or a special scene of your choice, our designers will create a unique and ultra-personalized tribute specifically designed for and about your loved one.