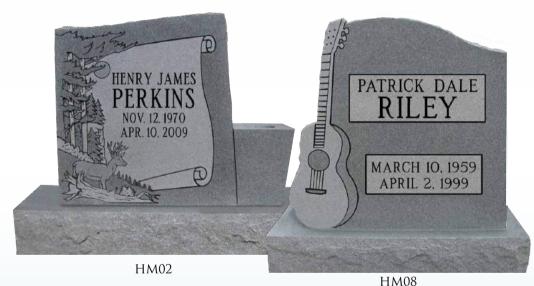

| Models shown                                                                                           | WEIGHT   |
|--------------------------------------------------------------------------------------------------------|----------|
| <b>HM08</b> DIE: 2-6 x 0-6 x 2-0 P2<br>sawn vase area, cored w/ weep<br>BASE: 3-6 x 1-0 x 0-6 pft, brp | 763 lbs. |
| <b>HM02</b> DIE: 2-6 x 0-6 x 2-4 P2<br>BASE: 3-6 x 1-0 x 0-6 pft, brp                                  | 837 lbs. |
| <b>HM11</b> DIE: 2-0 x 0-6 x 2-0 P2<br>BASE: 3-0 x 1-0 x 0-6 pft, brp                                  | 628 lbs. |
| <b>HM13</b> DIE: 1-8 x 0-6 x 1-8 P2<br>Base: 2-2 x 1-0 x 0-6 pft, brp                                  | 444 lbs. |