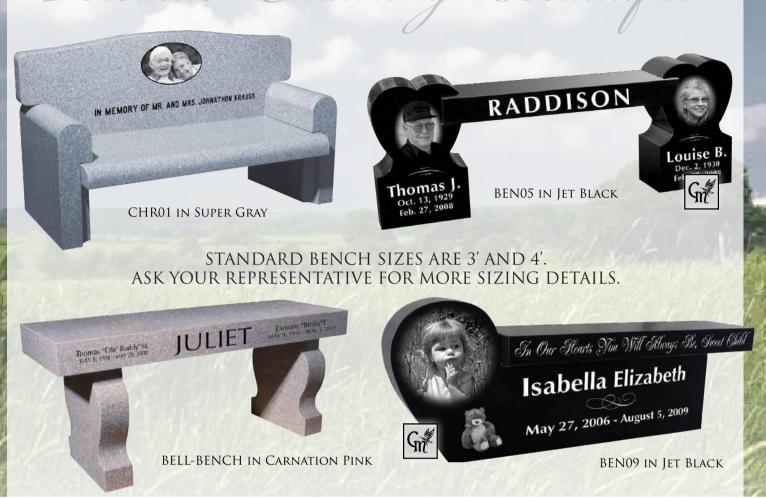

# Benches AND CHAIRS

Our granite benches are the most versatile item we carry! Benches are not just for your cemetery setting! They are also perfect for your home or garden landscape, donated to public parks, schools hospitals, banks and more. Honor your loved one anywhere that is meaningful to you or was to them!

#### WITH SO MANY OPTIONS, THIS **BENCH IS** YOUR ANSWER!

These versatile benches were designed for cremation but can also be used as a traditional bench memorial. Jet Black doors can be laser etched; and bench supports have room for endless laser designs or sandblast carvings!

# KENNEDY Gi

CMBC05 CMBC04

| CMBC01, CMBC03,<br>CMBC04, CMBC05<br>Sizes Available | WEIGHT   |
|------------------------------------------------------|----------|
| Overall size: 3-0 x 1-1 x 1-8                        | 639 lbs. |
| Overall size: 3-6 x 1-1 x 1-8                        | 842 lbs. |
| Overall size: 4-0 x 1-1 x 1-8                        | 984 lbs. |

CMBC03

Cremation Options! Many of our benches can also be used as cremation memorials. Look for our Cremation Memorials logo on certain bench models and speak to your memorial specialists about cremation chambers before you place your order.