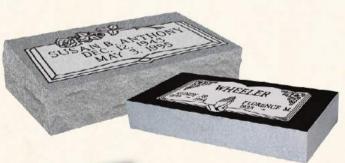

# Heirlaam MEMORIALS

A new spin on a traditional memorial! Heirloom Memorials combine the natural look of a special cut monument with the addition of designed sandblast artwork created to fit perfectly with the shape of your stone. Available in many colors!

#### **Heirloom Memorials**

These popular monuments are a beautiful combination of custom stone shapes with personalized finish work that fits perfectly with the shape of the stone.

**Die:** 2-6 x 0-6 x 2-0 **Base:** 3-6 x 1-0 x 0-6 pft, brp **Weight:** 763 lbs.