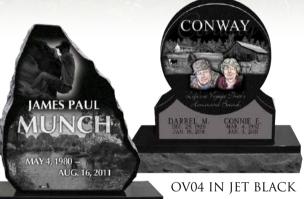

STACKED HEART IN JET BLACK

MT07 IN JET BLACK

MT01 IN JET BLACK

| Models shown at left                                                                  | WEIGHT    |
|---------------------------------------------------------------------------------------|-----------|
| STK. HRT DIE: 2-6 x 0-6 x 3-8 special cut<br>BASE: 3-6 x 1-0 x 0-6 pft, 1.5" pmg, brp | 1263 lbs. |
| STK. HRT DIE: 2-6 x 0-8 x 3-8 special cut<br>BASE: 3-6 x 1-2 x 0-8 pft, 2" pmg, brp   | 1761 lbs. |
| FLAG DIE: 2-4 x 0-6 x 3-0 special cut<br>BASE: 3-0 x 1-0 x 0-6 pft, 1.5" pmg, brp     | 947 lbs.  |
| FLAG DIE: 2-6 x 0-8 x 3-6 special cut<br>BASE: 3-6 x 1-2 x 0-8 pft, 2" pmg, brp       | 1761 lbs. |
| 0V04 DIE: 2-0 x 0-6 x 2-4 special cut<br>BASE: 2-10 x 1-0 x 0-6 pft, 1.5" pmg, brp    | 747 lbs.  |
| OVO4 DIE: 2-6 x 0-6 x 3-0 special cut<br>BASE: 3-6 x 1-0 x 0-6 pft, 1.5" pmg, brp     | 1002 lbs. |
| MT07 DIE: 30- x 0-6 x 3-0 special cut<br>BASE: 3-6 x 1-0 x 0-6 pft, 1.5" pmg, brp     | 1002 lbs. |
| MT07 DIE: 3-6 x 0-6 x 3-6 special cut<br>BASE: 4-6 x 1-0 x 0-6 pft, 1.5" pmg, brp     | 1519 lbs. |
| BR02 DIE: 1-6 x 0-6 x 2-0 P5<br>BASE: 2-10 x 1-0 x 0-6 pft, 1.5" pmg, brp             | 581 lbs.  |
| MT01 DIE: 3-0 x 0-6 x 3-6 P2, brp<br>BASE: 4-0 x 1-0 x 0-6 pft, 1.5" pmg, brp         | 1573 lbs. |