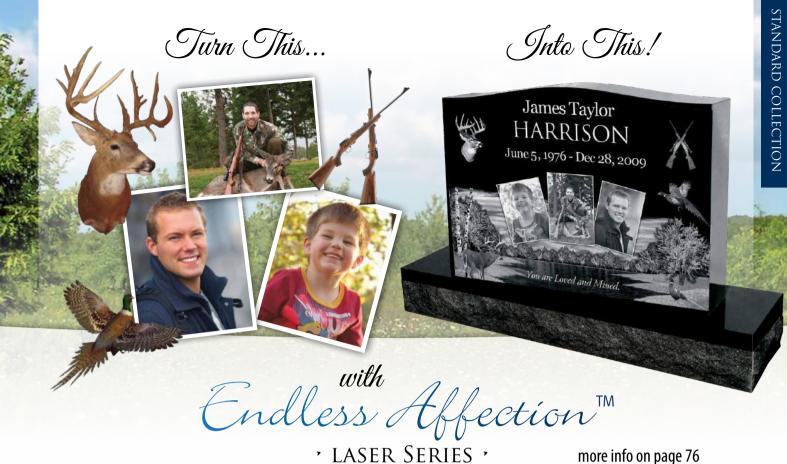

#### Every Life has a Story to Tell

Our Endless Affection™ Laser Series allows you to capture the legacy of a life once lived. Whether it be a single special photograph, or a series of photos or a special scene of your choice, our designers will create a unique and ultra-personalized tribute specifically designed for and about your loved one.

#### Tell the Story of a Life in 4 Easy Steps

- 1. Select favorite photos, mementos, quotes or a special scene that signifies the life of your loved one.
- 2. Choose a memorial and a memorial size.
- 3. Provide photographic elements and ideas. A skilled designer the create a detailed proof of your artwork You will then see a proof of the final layout of your stone.
- 4. Once the proof is approved, our laser artist will turn your artwork into a truly unique, ultrapersonalized memorial that will be admired for generations to come.

#### Turn this...

#### INTO THIS!