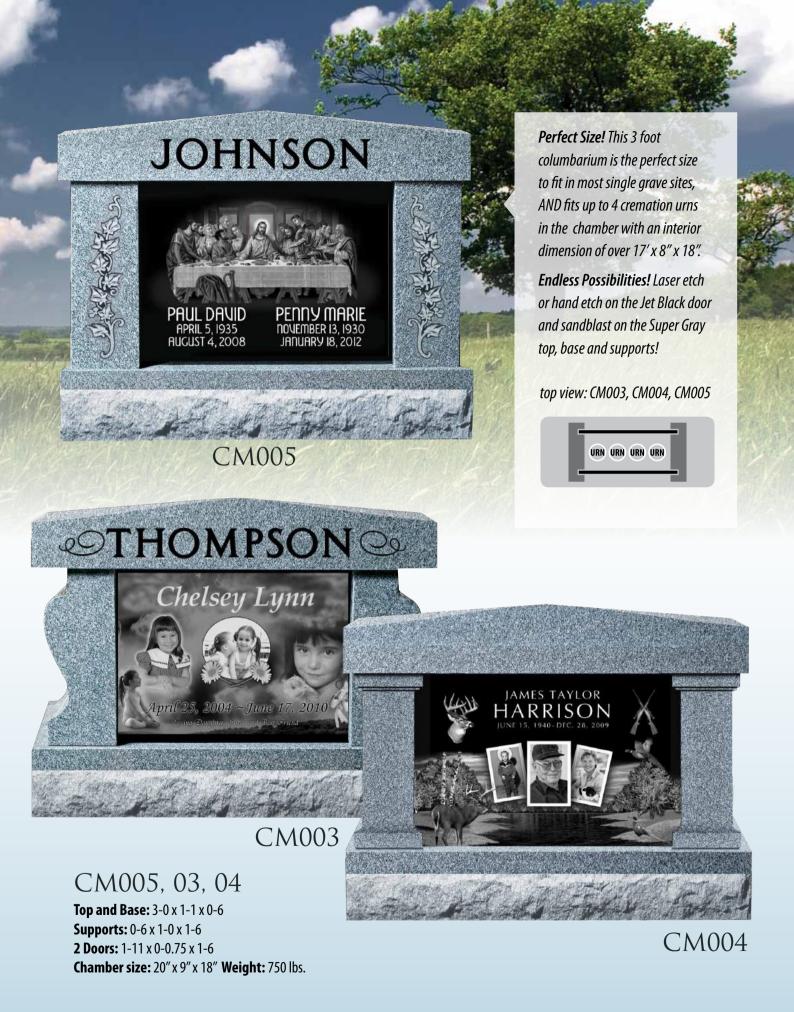

# rematian SOLUTIONS

It's what's above ground that matters! When opting for cremation, keep in mind that cremation is just a prelude to memorialization. Whether you are planning for a loved one, or your own memorialization, it is important to remember that opting for cremation does not eliminate the need to be memorialized - everyone deserves their name in granite forever!