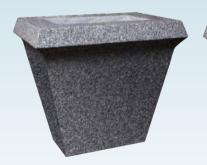

#### GARDEN PLANTERS

PL02F: 1-3 x 0-10 x 1-1 Weight: 211 lbs.

PL02: 1-3 x 0-10 x 1-1 Weight: 211 lbs.

PL04: 1-0 x 1-0 x 0-10 Weight: 156 lbs.

Planter02: 0-10 x 0-10 x 1-0 Weight: 125 lbs.

Better Together! Polished granite planters fit perfectly with any premium polished monument. Rocky Planters are part our Rocky Garden Series and go perfectly with the Rocky Bench and Rocky Bird Bath, both shown on page 59.