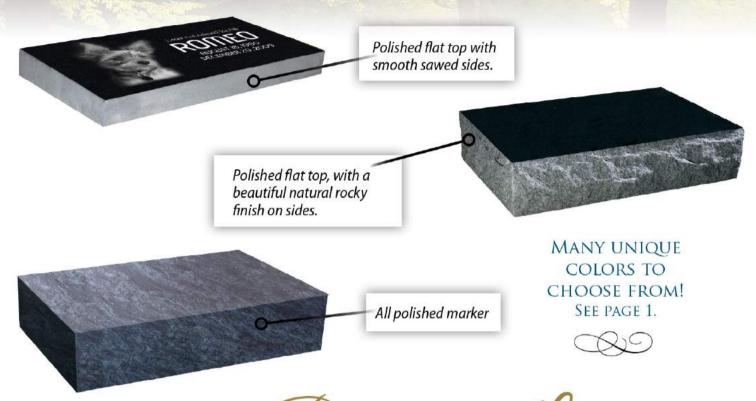

### SLANT MARKERS

A polished edge creates a more finished look. Polish just one or all sides of a monument, the choice is yours!

#### POLISH OPTIONS