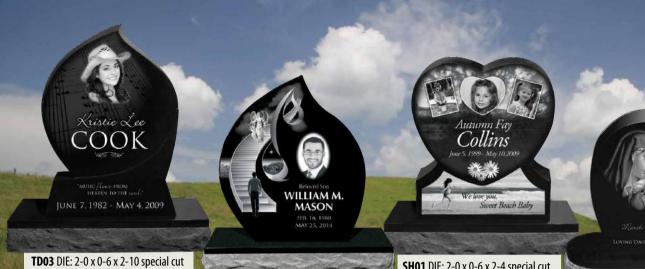

OV08 IN JET BLACK

SP05 IN SD PINK

MT03 IN SUPER GRAY

RT01 IN INDIA MAHOGANY

OV03 IN SUPER GRAY

| Models shown on pgs. 21-23                                                    | WEIGHT    |
|-------------------------------------------------------------------------------|-----------|
| DIE: 2-6 x 0-6 x 1-10 special cut<br>BASE: 3-6 x 1-0 x 0-6 pft, 1.5" pmg, brp | 755 lbs.  |
| DIE: 3-0 x 0-6 x 2-0 special cut<br>BASE: 4-0 x 1-0 x 0-6 pft, 1.5" pmg, brp  | 935 lbs.  |
| DIE: 3-0 x 0-8 x 2-0 special cut<br>BASE: 4-0 x 1-2 x 0-8 pft, 2" pmg, brp    | 1329 lbs. |
| DIE: 3-6 x 0-6 x 2-2 special cut<br>BASE: 4-6 x 1-0 x 0-6 pft, 1.5" pmg, brp  | 1130 lbs. |
| DIE: 3-6 x 0-8 x 2-2 special cut<br>BASE: 4-6 x 1-2 x 0-8 pft, 2" pmg, brp    | 1599 lbs. |
| DIE: 4-0 x 0-8 x 2-4 special cut<br>BASE: 5-0 x 1-2 x 0-8 pft, 2" pmg, brp    | 1890 lbs. |

**TD03** DIE: 3-0 x 0-8 x 3-6 special cut BASE: 4-0 x 1-2 x 0-8, 2" pmg, brp Weight: 983 lbs.

**TD01** DIE: 2-4 x 0-6 x 2-8 special cut BASE: 3-4 x 1-0 x 0-6, 1.5" pmg, brp Weight: 892 lbs.

**TD01** DIE: 3-0 x 0-8 x 3-6 special cut BASE: 4-0 x 1-2 x 0-8, 2" pmg, brp Weight: 1446 lbs.

**SH01** DIE: 2-0 x 0-6 x 2-4 special cut BASE: 2-10 x 1-0 x 0-6 1.5" pmg, brp Weight: 747 lbs.

**SH01** DIE: 2-6 x 0-6 x 3-0 special cut BASE: 3-6 x 1-0 x 0-6 1.5" pmg, brp Weight: 1002 lbs.

**SH04** DIE: 2-0 x 0-6 1-10 special cut BASE: 2-10 x 1-0 x 0-6, 1.5" pmq, brp Weight: 647 lbs.