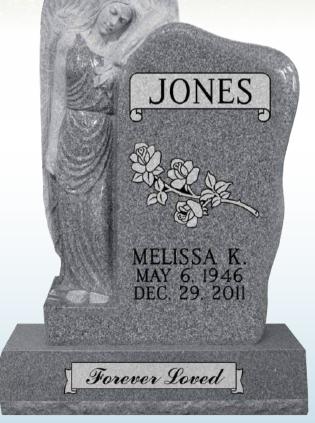

# Statue MONUMENTS

Each Statue Monument is artistically hand carved by a crew of talented stone-carving artisans with stand-out skills and meticulous attention to detail, because of this no two Statue Monuments will ever look alike!

Each Statue Monument is 100% unique! No two statues will ever look identical, even when they share the same model number. This is no mistake - as with all great artwork, the value of our Statue Monuments is directly related to their individual uniqueness that is created by the hands of our master carvers.