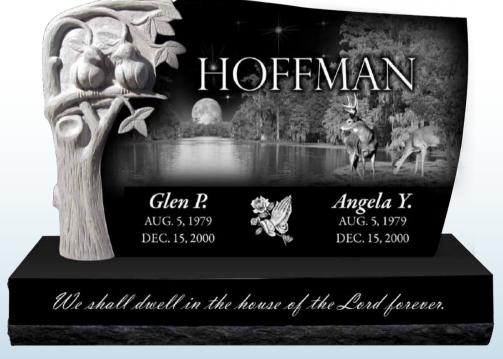

# Statue MONUMENTS

Each Statue Monument is artistically hand carved by a crew of talented stone-carving artisans with stand-out skills and meticulous attention to detail, because of this no two Statue Monuments will ever look alike!