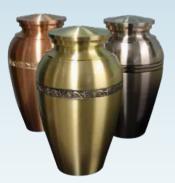

## CREMATION URNS

\*All urns weigh approximately 15 lbs.

XDURN01 Marble 8.5" diameter x 9" tall

XDURN02 Marble 7" diameter x 8" tall

XDURN03 Marble 8" diameter x 83/4" tall

Bronze, Gold, Silver Metal Urns 6" diameter x 10 " tall