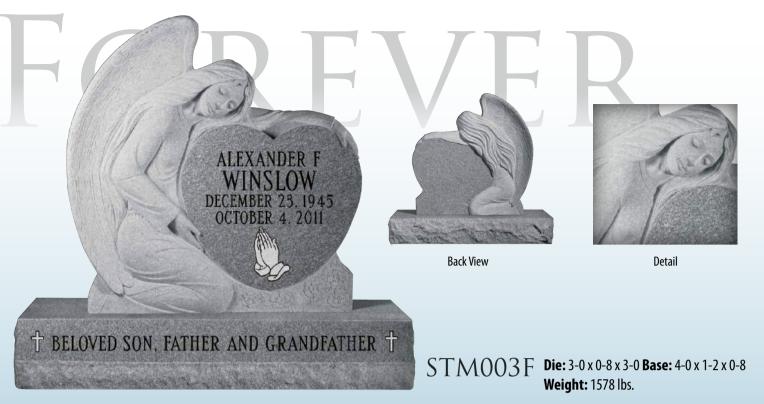

#### STM005

**Die:** 2-6 x 0-8 x 3-8 **Base:** 3-6 x 1-2 x 0-8 **Weight:** 1651 lbs.