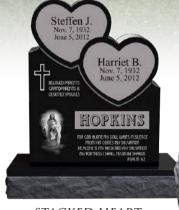

STACKED HEART IN JET BLACK

MT07 IN JET BLACK

MT01 IN JET BLACK

| Models shown at left                                                                  | WEIGHT    |
|---------------------------------------------------------------------------------------|-----------|
| STK. HRT DIE: 2-6 x 0-6 x 3-8 special cut<br>BASE: 3-6 x 1-0 x 0-6 pft, 1.5" pmg, brp | 1263 lbs. |
| STK. HRT DIE: 2-6 x 0-8 x 3-8 special cut<br>BASE: 3-6 x 1-2 x 0-8 pft, 2" pmg, brp   | 1761 lbs. |
| FLAG DIE: 2-4 x 0-6 x 3-0 special cut<br>BASE: 3-0 x 1-0 x 0-6 pft, 1.5" pmg, brp     | 947 lbs.  |
| FLAG DIE: 2-6 x 0-8 x 3-6 special cut<br>BASE: 3-6 x 1-2 x 0-8 pft, 2" pmg, brp       | 1761 lbs. |
| 0V04 DIE: 2-0 x 0-6 x 2-4 special cut<br>BASE: 2-10 x 1-0 x 0-6 pft, 1.5" pmg, brp    | 747 lbs.  |
| OVO4 DIE: 2-6 x 0-6 x 3-0 special cut<br>BASE: 3-6 x 1-0 x 0-6 pft, 1.5" pmg, brp     | 1002 lbs. |
| MT07 DIE: 30- x 0-6 x 3-0 special cut<br>BASE: 3-6 x 1-0 x 0-6 pft, 1.5" pmg, brp     | 1002 lbs. |
| MT07 DIE: 3-6 x 0-6 x 3-6 special cut<br>BASE: 4-6 x 1-0 x 0-6 pft, 1.5" pmg, brp     | 1519 lbs. |
| BR02 DIE: 1-6 x 0-6 x 2-0 P5<br>BASE: 2-10 x 1-0 x 0-6 pft, 1.5" pmg, brp             | 581 lbs.  |
| MT01 DIE: 3-0 x 0-6 x 3-6 P2, brp<br>BASE: 4-0 x 1-0 x 0-6 pft, 1.5" pmg, brp         | 1573 lbs. |