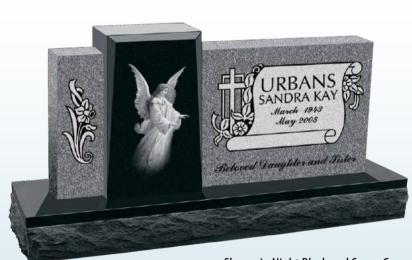

#### PLU11

2 Wings: 1-10 x 0-6 x 1-10 1/2 serp, P5 Center Plinth: 1-8 x 0-8 x 0-6 P5 Base: 6-0 x 1-0 x 0-6 pft, 1.5" pmg, brp Turned Vase: 0-6 x 1-0, all polished

Consider a statue!
A center plinth is
the perfect place to
showcase a beautiful
statue companion
piece! See page 60 for
more details.

#### Granite Statues

The ultimate accessory! Another great feature within this monument series is that many models such as our PILLAR01 and PIL-LAR02 are built as perfect vessels for our fine line of granite statues. We can create just about any statue given enough details and photos!